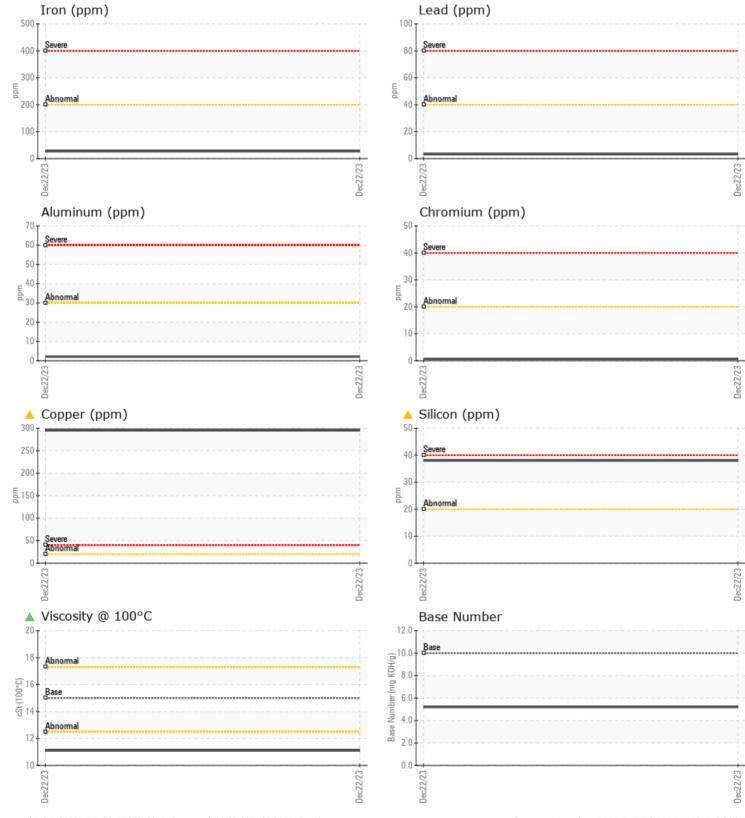

#### SAMPLE INFORMATION Sample Number VCP429007 Sample Date 22 Dec 2023 Machine Hours 807 Oil Hours 0 Oil Changed Changed ABNORMAL Sample Status **OIL CONDITION** Visc @ 100°C cSt **11.1** Base Number (BN) mg KOH/g 5.2 Oxidation (PA) % 62 CONTAMINATION % NEG Water Soot % % 0.2 Nitration (PA) % 84 57 % Sulfation (PA) Glycol % NEG % Fuel 0.7 Silicon ppm **38** Sodium ppm 3

### Diagnosis

Oil and filter change at the time of sampling has been noted. No corrective action is recommended at this time. Resample at the next service interval to monitor. The copper level is abnormal. In the absence of other significant wear metals, suspect copper due to sources other than wear (i.e. cooling core). All other component wear rates are normal. Fuel content negligible. Elemental level of silicon (Si) above normal indicating ingress of seal material. The oil viscosity is lower than normal. The BN result indicates that there is suitable alkalinity remaining in the oil. Confirm oil type.

| WEAR METALS |     |            |  |  |  |  |  |  |  |  |
|-------------|-----|------------|--|--|--|--|--|--|--|--|
| Iron        | ppm | 27         |  |  |  |  |  |  |  |  |
| Copper      | ppm | 🔺 295      |  |  |  |  |  |  |  |  |
| Lead        | ppm | 3          |  |  |  |  |  |  |  |  |
| Tin         | ppm | 2          |  |  |  |  |  |  |  |  |
| Aluminum    | ppm | 2          |  |  |  |  |  |  |  |  |
| Chromium    | ppm | <b></b> <1 |  |  |  |  |  |  |  |  |
| Molybdenum  | ppm | 84         |  |  |  |  |  |  |  |  |
| Nickel      | ppm | 2          |  |  |  |  |  |  |  |  |
| Titanium    | ppm | <1         |  |  |  |  |  |  |  |  |
| Silver      | ppm | <b></b> <1 |  |  |  |  |  |  |  |  |
| Manganese   | ppm | 4          |  |  |  |  |  |  |  |  |
| Vanadium    | ppm | 0          |  |  |  |  |  |  |  |  |
| VOLVO       |     |            |  |  |  |  |  |  |  |  |