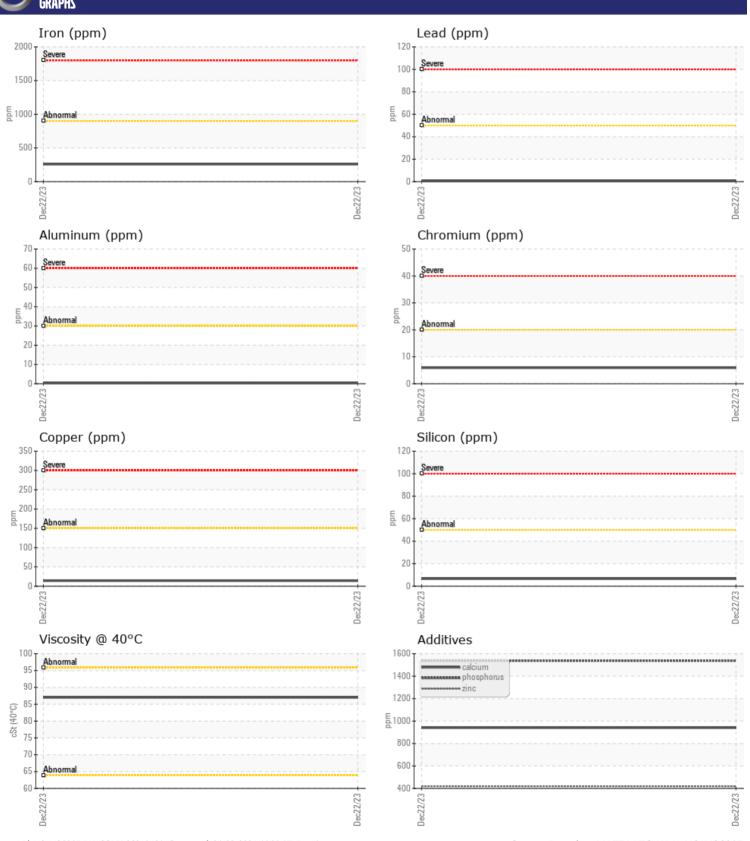

## CONSTRUCTION EQUIPMENT 24468 VOLVO A30 753397 - REAR AXLE

Sample No: VCP429004

Oil Type: VOLVO SUPER GEAR OIL 75W-80-GO102

**Job No:** 24468

| VOLVO         | INFORMATIO | N           |      |   |
|---------------|------------|-------------|------|---|
|               | INFORMATIO |             |      | _ |
| Sample Number |            | VCP429004   | <br> |   |
| Sample Date   |            | 22 Dec 2023 | <br> |   |
| Machine Hours |            | 569         | <br> |   |
| Oil Hours     |            | 500         | <br> |   |
| Oil Changed   |            | Changed     | <br> |   |
| Sample Status |            | NORMAL      | <br> |   |
|               |            |             |      |   |
| OIL CON       | NITION     |             |      |   |
|               |            |             |      |   |
| Visc @ 40°C   | cSt        | <b>87.0</b> | <br> |   |
| VOLVO         |            |             |      |   |
| CONTAN        | IINATION   |             |      |   |
| Water         | %          | NEG         | <br> |   |
| Silicon       |            | NEG ■7      | <br> |   |
| Sodium        | ppm        | _           | <br> |   |
|               | ppm        | 3           |      |   |
| Potassium     | ppm        | <b>■</b> 6  | <br> |   |
| VOLVO         |            |             |      |   |
| WEAR M        | IETALS     |             |      |   |
| Iron          | ppm        | <b>258</b>  | <br> |   |
| Copper        | ppm        | 14          | <br> |   |
| Lead          | ppm        | <1          | <br> |   |
| Tin           | ppm        | <1          | <br> |   |
| Aluminum      | ppm        | <1          | <br> |   |
| Chromium      | ppm        | <b>6</b>    | <br> |   |
| Molybdenum    | ppm        | <b>4</b>    | <br> |   |
| Nickel        | ppm        | <b>3</b>    | <br> |   |
| Titanium      | ppm        | 0           | <br> |   |
| Silver        | ppm        | 0           | <br> |   |
| Manganese     | ppm        | <b>12</b>   | <br> |   |
| Vanadium      | ppm        | <1          | <br> |   |
|               | PPIII      | .,          |      |   |
| VOLVO         |            |             | <br> |   |
| ADDITIV       | EZ         |             |      |   |
| Calcium       | ppm        | <b>940</b>  | <br> |   |
| Magnesium     | ppm        | <b>6</b>    | <br> |   |
| Zinc          | ppm        | <b>419</b>  | <br> |   |
| Phosphorus    | ppm        | <b>1538</b> | <br> |   |
| Barium        | ppm        | <b>4</b>    | <br> |   |
| Boron         | ppm        | <b>270</b>  | <br> |   |
|               |            |             |      |   |

## Diagnosis

Resample at the next service interval to monitor. All component wear rates are normal. There is no indication of any contamination in the oil. The condition of the oil is acceptable for the time in service.