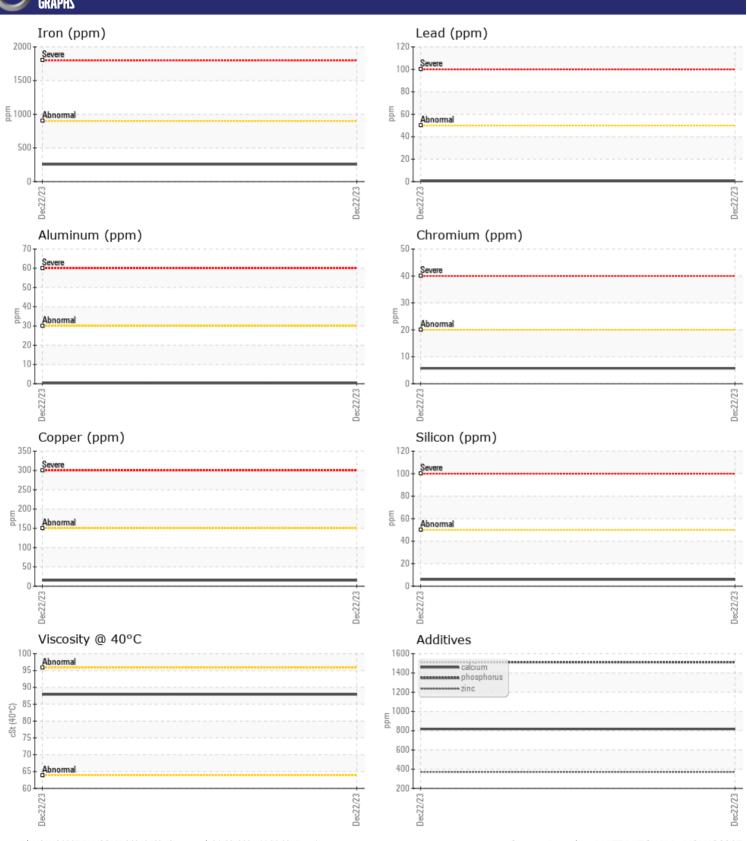

## CONSTRUCTION EQUIPMENT 24468 VOLVO A 30 753397 - BOGIE/CENTER AXLE

Sample No: VCP429002

Oil Type: VOLVO SUPER GEAR OIL 75W-80-GO102

**Job No:** 24468

| VOLVO          | INFORMATIO | V             |      |  |
|----------------|------------|---------------|------|--|
|                | INFORMATIO | N             |      |  |
| Sample Number  |            | VCP429002     | <br> |  |
| Sample Date    |            | 22 Dec 2023   | <br> |  |
| Machine Hours  |            | 569           | <br> |  |
| Oil Hours      |            | 500           | <br> |  |
| Oil Changed    |            | Changed       | <br> |  |
| Sample Status  |            | NORMAL        | <br> |  |
|                |            |               |      |  |
| OIL CON        | NITION     |               |      |  |
|                |            | ,             |      |  |
| Visc @ 40°C    | cSt        | <b>87.9</b>   | <br> |  |
| VOLVO          |            |               |      |  |
| CONTAM         | IINATION   |               |      |  |
| Water          | %          | NEG           | <br> |  |
|                |            |               |      |  |
| Silicon        | ppm        | <b>6</b>      | <br> |  |
| Sodium         | ppm        | <b>3</b>      | <br> |  |
| Potassium      | ppm        | <b>6</b>      | <br> |  |
| VOLVO          |            |               |      |  |
| WEAR M         | ETALS      |               |      |  |
| Iron           | ppm        | <b>256</b>    | <br> |  |
| Copper         | ppm        | <b>15</b>     | <br> |  |
| Lead           |            | <b>■</b> <1   | <br> |  |
| Tin            | ppm        | ■<1<br>■<1    | <br> |  |
| Aluminum       | ppm        | <b>■&lt;1</b> | <br> |  |
| Chromium       | ppm        | <b>6</b>      | <br> |  |
|                | ppm        | <b>■</b> 6    | <br> |  |
| Molybdenum     | ppm        |               |      |  |
| Nickel         | ppm        | <b>3</b>      | <br> |  |
| Titanium       | ppm        | 0             | <br> |  |
| Silver         | ppm        | 0             | <br> |  |
| Manganese      | ppm        | 9             | <br> |  |
| Vanadium       | ppm        | <1            | <br> |  |
| VOLVO          |            |               | <br> |  |
| <b>ADDITIV</b> | ES         |               |      |  |
| Calcium        | ppm        | <b>817</b>    | <br> |  |
| Magnesium      | ppm        | <b>1</b> 5    | <br> |  |
| Zinc           | ppm        | <b>■</b> 371  | <br> |  |
| Phosphorus     |            | ■ 1512        | <br> |  |
| Barium         | ppm        |               | <br> |  |
|                | ppm        | <b>6</b>      |      |  |
| Boron          | ppm        | <b>259</b>    | <br> |  |

## Diagnosis

Resample at the next service interval to monitor. All component wear rates are normal. There is no indication of any contamination in the oil. The condition of the oil is acceptable for the time in service.