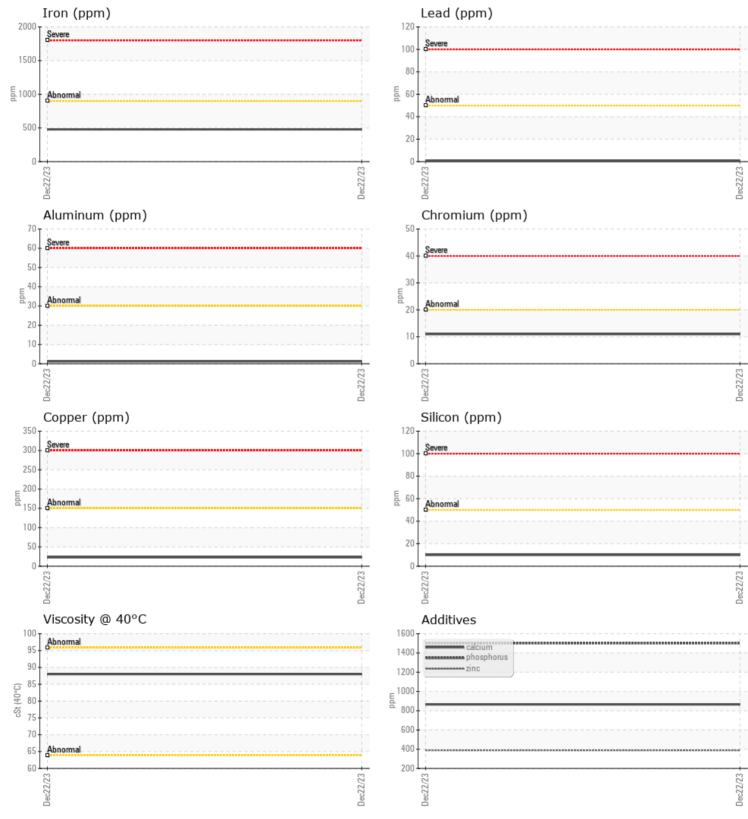

#### SAMPLE INFORMATION VCP429008 Sample Number Sample Date 22 Dec 2023 Machine Hours 807 Oil Hours 1 Oil Changed Changed NORMAL Sample Status **OIL CONDITION** Visc @ 40°C cSt 88.0 CONTAMINATION Water % NEG Silicon 10 ppm Sodium 3 ppm Potassium ppm 6 WEAR METALS 478 Iron ppm Copper ppm 23 Lead ppm **||** <1 Tin ppm 1 Aluminum 1 ppm Chromium 11 ppm Molybdenum ppm 15 Nickel 6 ppm Titanium <1 ppm Silver 0 ppm Manganese ppm 19 Vanadium ppm <1 101 **ADDITIVES** Calcium 865 ppm Magnesium 6 ppm Zinc ppm 388

## Diagnosis

Resample at the next service interval to monitor.All component wear rates are normal. There is no indication of any contamination in the oil. The condition of the oil is acceptable for the time in service.

# **CONSTRUCTION EQUIPMENT**

GRAPHS

VOLVO

Report Id: VOLVO3387 [WUSCAR] 06048463 (Generated: 01/03/2024 11:37:52) Rev: 1

Contact/Location: MATT MITCHAM - VOLVO3387