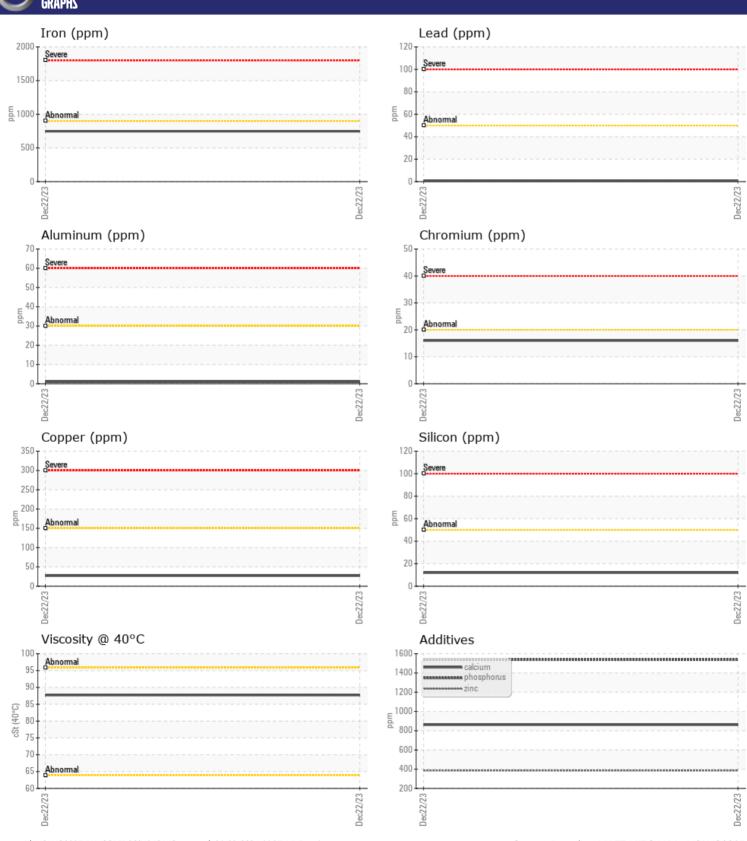

## CONSTRUCTION EQUIPMENT 24463 VOLVO A30 753401 - FRONT AXLE

Sample No: VCP429009

Oil Type: VOLVO SUPER GEAR OIL 75W-80-GO102

**Job No:** 24463

| SAMPLE         | INFORMATIO | N            |      |  |
|----------------|------------|--------------|------|--|
| Sample Number  | _          | VCP429009    | <br> |  |
| Sample Date    |            | 22 Dec 2023  | <br> |  |
| Machine Hours  |            | 807          | <br> |  |
| Oil Hours      |            | 0            | <br> |  |
| Oil Changed    |            | Changed      | <br> |  |
| Sample Status  |            | NORMAL       | <br> |  |
|                |            |              |      |  |
| OIL CON        | NITION     |              |      |  |
|                |            | ·            |      |  |
| Visc @ 40°C    | cSt        | <b>87.7</b>  | <br> |  |
| VOLVO          |            |              |      |  |
| CONTAN         | MINATION   |              |      |  |
| Water          | %          | NEG          | <br> |  |
| Silicon        | ppm        | <b>■12</b>   | <br> |  |
| Sodium         | ppm        | <b>3</b>     | <br> |  |
| Potassium      | ppm        | <b>7</b>     | <br> |  |
|                | P P        |              |      |  |
| VOLVO          | AFT ALC    |              |      |  |
| WEAR N         | NETAL2     |              |      |  |
| Iron           | ppm        | <b>□</b> 747 | <br> |  |
| Copper         | ppm        | <b>■27</b>   | <br> |  |
| Lead           | ppm        | <b>■</b> <1  | <br> |  |
| Tin            | ppm        | <b>■2</b>    | <br> |  |
| Aluminum       | ppm        | <b>1</b>     | <br> |  |
| Chromium       | ppm        | <b>16</b>    | <br> |  |
| Molybdenum     | ppm        | ■17          | <br> |  |
| Nickel         | ppm        | ■8           | <br> |  |
| Titanium       | ppm        | <1           | <br> |  |
| Silver         | ppm        | 0            | <br> |  |
| Manganese      | ppm        | <b>21</b>    | <br> |  |
| Vanadium       | ppm        | <1           | <br> |  |
| VOLVO          |            |              | <br> |  |
| <b>ADDITIV</b> | <b>IES</b> |              |      |  |
| Calcium        | ppm        | <b>861</b>   | <br> |  |
| Magnesium      | ppm        | <b>■</b> 6   | <br> |  |
| Zinc           | ppm        | <b>■</b> 386 | <br> |  |
| Phosphorus     | ppm        | <b>■1537</b> | <br> |  |
| Barium         | ppm        | <b>5</b>     | <br> |  |
| Boron          | ppm        | <b>266</b>   | <br> |  |
|                | P          |              |      |  |

## Diagnosis

Resample at the next service interval to monitor. All component wear rates are normal. There is no indication of any contamination in the oil. The condition of the oil is acceptable for the time in service.