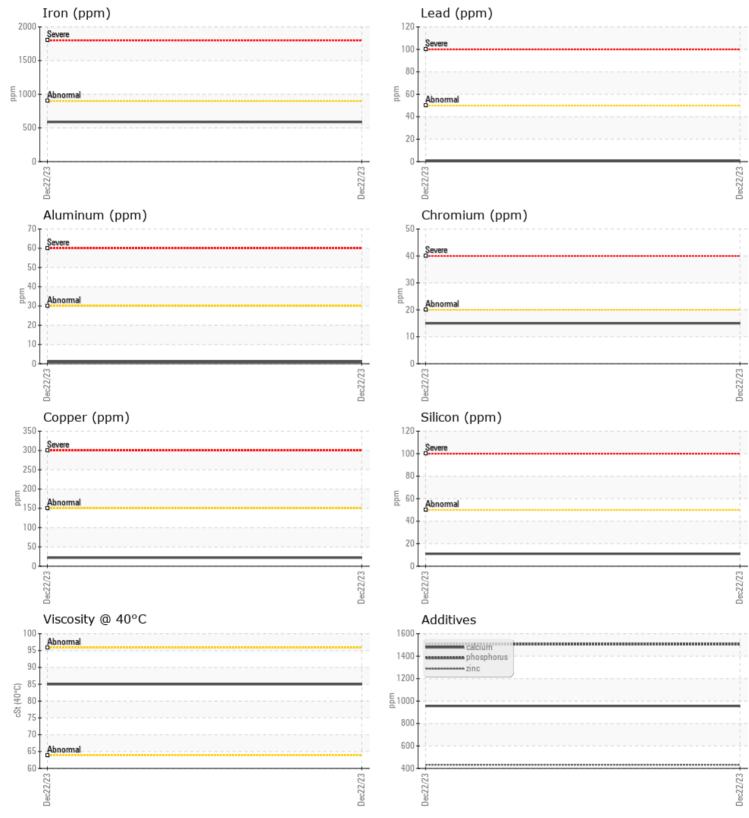

#### SAMPLE INFORMATION VCP429005 Sample Number Sample Date 22 Dec 2023 Machine Hours 807 Oil Hours 0 Oil Changed Changed NORMAL Sample Status **OIL CONDITION** Visc @ 40°C cSt 85.0 CONTAMINATION Water % NEG Silicon ppm 11 Sodium 3 ppm Potassium ppm 8 WEAR METALS 588 Iron ppm Copper ppm 22 Lead ppm **||** <1 Tin ppm 2 Aluminum 1 ppm Chromium 15 ppm Molybdenum ppm 15 Nickel 6 ppm Titanium <1 ppm Silver 0 ppm Manganese ppm 23 Vanadium ppm <1 101 **ADDITIVES** Calcium 956 ppm Magnesium **7** ppm Zinc ppm 432

# Diagnosis

Resample at the next service interval to monitor.All component wear rates are normal. There is no indication of any contamination in the oil. The condition of the oil is acceptable for the time in service.

# **CONSTRUCTION EQUIPMENT**

GRAPHS

VOLVO

Report Id: VOLVO3387 [WUSCAR] 06048465 (Generated: 01/03/2024 11:37:37) Rev: 1

Contact/Location: MATT MITCHAM - VOLVO3387