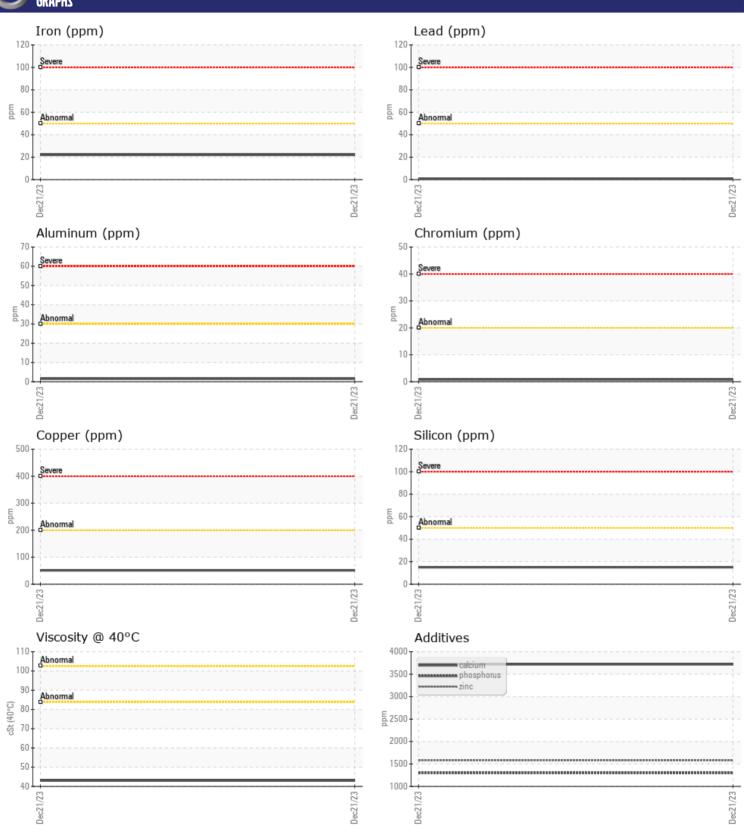

# CONSTRUCTION EQUIPMENT VOLVO A40G 342661 - BRAKE COOLING SYSTEM

Sample No: VCP0008125
Oil Type: NOT GIVEN

Job No:

| SAMPLE        | INFORMATION |               |      |  |
|---------------|-------------|---------------|------|--|
| Sample Number |             | VCP0008125    | <br> |  |
|               |             |               |      |  |
| Sample Date   |             | 21 Dec 2023   | <br> |  |
| Machine Hours |             | 4650          | <br> |  |
| Oil Hours     |             | 4650          | <br> |  |
| Oil Changed   |             | N/A           | <br> |  |
| Sample Status |             | NORMAL        | <br> |  |
| VOLVO         |             |               |      |  |
| OIL CON       | DITION      |               |      |  |
| Visc @ 40°C   | cSt         | <b>43.0</b>   | <br> |  |
|               |             | _             |      |  |
| VOLVO         | IIMA TIAM   |               | <br> |  |
| LUNIAM        | IINATION    |               |      |  |
| Water         | %           | NEG           | <br> |  |
| Silicon       | ppm         | <b>■</b> 15   | <br> |  |
| Sodium        | ppm         | <b>4</b>      | <br> |  |
| Potassium     | ppm         | <b>1</b>      | <br> |  |
|               |             |               |      |  |
| VOLVO         | IFTAL C     |               |      |  |
| WEAR M        | IC I ALS    |               |      |  |
| Iron          | ppm         | ■22           | <br> |  |
| Copper        | ppm         | <b>■</b> 51   | <br> |  |
| Lead          | ppm         | <b>■&lt;1</b> | <br> |  |
| Tin           | ppm         | <b>■</b> <1   | <br> |  |
| Aluminum      | ppm         | <b>2</b>      | <br> |  |
| Chromium      | ppm         | <b>■&lt;1</b> | <br> |  |
| Molybdenum    | ppm         | 0             | <br> |  |
| Nickel        | ppm         | <b>1</b>      | <br> |  |
| Titanium      | ppm         | <1            | <br> |  |
| Silver        | ppm         | 0             | <br> |  |
| Manganese     | ppm         | 1             | <br> |  |
| Vanadium      | ppm         | <1            | <br> |  |
|               | 1.1.        |               |      |  |
| ADDITIV       | JFC         |               |      |  |
| _             | -           |               |      |  |
| Calcium       | ppm         | 3718          | <br> |  |
| Magnesium     | ppm         | 23            | <br> |  |
| Zinc          | ppm         | 1579          | <br> |  |
| Phosphorus    | ppm         | 1299          | <br> |  |
| Barium        | ppm         | 0             | <br> |  |
| Boron         | ppm         | 124           | <br> |  |

## Diagnosis

Resample at the next service interval to monitor. All component wear rates are normal. There is no indication of any contamination in the oil. The condition of the oil is acceptable for the time in service.