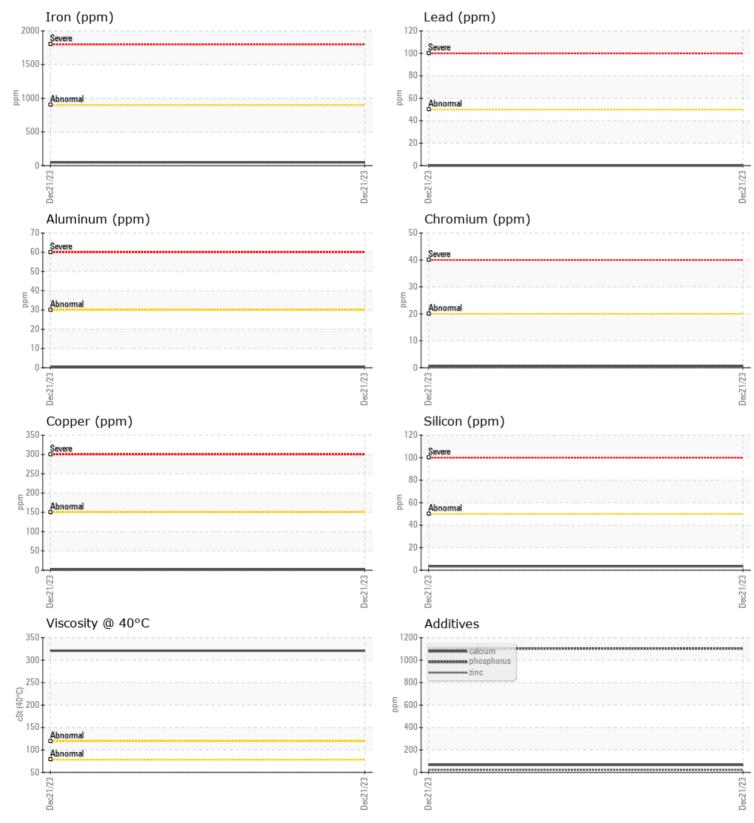

#### Job No:

Barium

Boron

| SAMPLE        | E INFORMATION | I           |          |      |
|---------------|---------------|-------------|----------|------|
| Sample Number |               | VCP0008131  |          | <br> |
| Sample Date   |               | 21 Dec 2023 |          | <br> |
| Machine Hours |               | 4650        |          | <br> |
| Oil Hours     |               | 4650        |          | <br> |
| Oil Changed   |               | N/A         |          | <br> |
| Sample Status |               | NORMAL      |          | <br> |
|               |               |             |          |      |
| OIL CON       | DITION        |             |          |      |
| Visc @ 40°C   | cSt           | 321         |          | <br> |
|               |               |             |          |      |
|               | MINATION      |             |          |      |
| <u> </u>      |               |             | <u>-</u> |      |
| Water         | %             | NEG         |          | <br> |
| Silicon       | ppm           | <b>4</b>    |          | <br> |
| Sodium        | ppm           | 2           |          | <br> |
| Potassium     | ppm           | <b>1</b>    |          | <br> |
| VOLVO         |               |             |          |      |
| WEAR N        | METALS        |             |          |      |
| Iron          | ppm           | <b>48</b>   |          | <br> |
| Copper        | ppm           | 2           |          | <br> |
| Lead          | ppm           | 0           |          | <br> |
| Tin           | ppm           | 0           |          | <br> |
| Aluminum      | ppm           | ■ <1        |          | <br> |
| Chromium      | ppm           | <b>□</b> <1 |          | <br> |
| Molybdenum    | ppm           | 0           |          | <br> |
| Nickel        | ppm           | <b>□</b> <1 |          | <br> |
| Titanium      | ppm           | 0           |          | <br> |
| Silver        | ppm           | 0           |          | <br> |
| Manganese     | ppm           | <1          |          | <br> |
| Vanadium      | ppm           | 0           |          | <br> |
| VOLVO         |               |             |          | <br> |
| ADDITIN       | VES           |             |          |      |
| Calcium       | ppm           | 67          |          | <br> |
| Magnesium     | ppm           | 3           |          | <br> |
| Zinc          | ppm           | 21          |          | <br> |
| Phosphorus    | ppm           | 1104        |          | <br> |
|               |               |             |          |      |

### Diagnosis

Resample at the next service interval to monitor.All component wear rates are normal. There is no indication of any contamination in the oil. The condition of the oil is acceptable for the time in service.

# **CONSTRUCTION EQUIPMENT**

GRAPHS

VOLVO

Report Id: VOLVO0092 [WUSCAR] 06048470 (Generated: 01/03/2024 11:25:07) Rev: 1

Submitted By: TECHNICIAN ACCOUNT