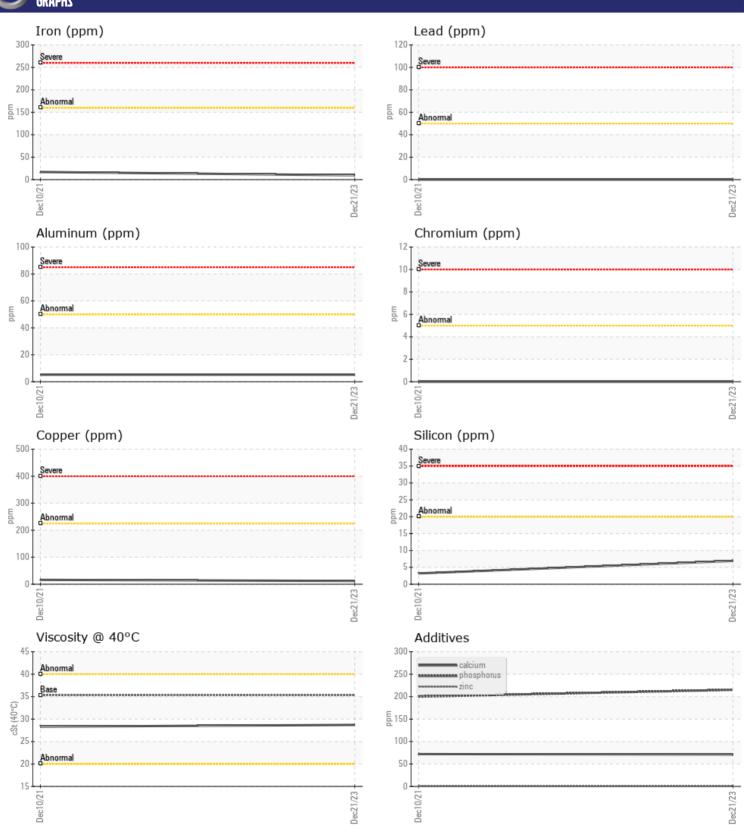

# CONSTRUCTION EQUIPMENT Volvo A40G 342661 - Transmission (auto)

Sample No: VCP0008127

Oil Type: VOLVO AUTOMATIC TRANSMISSION FLUID AT102

Job No:

| SAMPLE SAMPLE | INFORMATION |               |             |      |
|---------------|-------------|---------------|-------------|------|
| Sample Number |             | VCP0008127    | VCP334547   | <br> |
| Sample Date   |             | 21 Dec 2023   | 10 Dec 2021 | <br> |
| Machine Hours |             | 4650          | 4650        | <br> |
| Oil Hours     |             | 4650          | 0           | <br> |
| Oil Changed   |             | N/A           | Changed     | <br> |
|               |             | NORMAL        | NORMAL      | <br> |
| Sample Status |             | NORWAL        | NORIVIAL    | <br> |
| VOLVO         |             |               |             |      |
| OIL CON       | DITION      |               |             |      |
| Visc @ 40°C   | cSt         | <b>28.7</b>   | □28.3       | <br> |
|               |             | _             |             |      |
| VOLVO         | UNIA TION   |               |             |      |
| LONTAM        | IINATION    |               |             |      |
| Water         | %           | ■ 0.097       | NEG         | <br> |
| Silicon       | ppm         | <b>7</b>      | ■3          | <br> |
| Sodium        | ppm         | <b>5</b>      | <b>2</b>    | <br> |
| Potassium     | ppm         | <b>■7</b>     | <b>0</b>    | <br> |
|               |             |               |             |      |
| WEAR M        | IETAL C     |               |             |      |
| _             | IC I NL3    |               |             |      |
| Iron          | ppm         | <b>10</b>     | □17         | <br> |
| Copper        | ppm         | <b>12</b>     | <b>1</b> 6  | <br> |
| Lead          | ppm         | <b>0</b>      | <b>0</b>    | <br> |
| Tin           | ppm         | <b>■</b> 2    | 2           | <br> |
| Aluminum      | ppm         | <b>■</b> 5    | <b>5</b>    | <br> |
| Chromium      | ppm         | <b>■</b> 0    | <b>0</b>    | <br> |
| Molybdenum    | ppm         | <b>0</b>      | < 1         | <br> |
| Nickel        | ppm         | <b>2</b>      | 2           | <br> |
| Titanium      | ppm         | 0             | 0           | <br> |
| Silver        | ppm         | ■0            | 0           | <br> |
| Manganese     | ppm         | <b>■&lt;1</b> | <b></b>     | <br> |
| Vanadium      | ppm         | 0             | 0           | <br> |
|               |             |               |             |      |
| ADDITIV       | ES          |               |             |      |
| Calcium       | ppm         | <b>71</b>     | <b>7</b> 2  | <br> |
| Magnesium     | ppm         | <u> </u>      | <u></u> <1  | <br> |
| Zinc          | ppm         | ■0            | <b>□</b> <1 | <br> |
| Phosphorus    | ppm         | ■215          | 200         | <br> |
| Barium        | ppm         | ■0            | 0           | <br> |
| Boron         | ppm         | ■90           | 93          | <br> |
| 231011        | PPIII       |               |             |      |

## Diagnosis

Resample at the next service interval to monitor. All component wear rates are normal. There is no indication of any contamination in the oil. The condition of the oil is acceptable for the time in service.