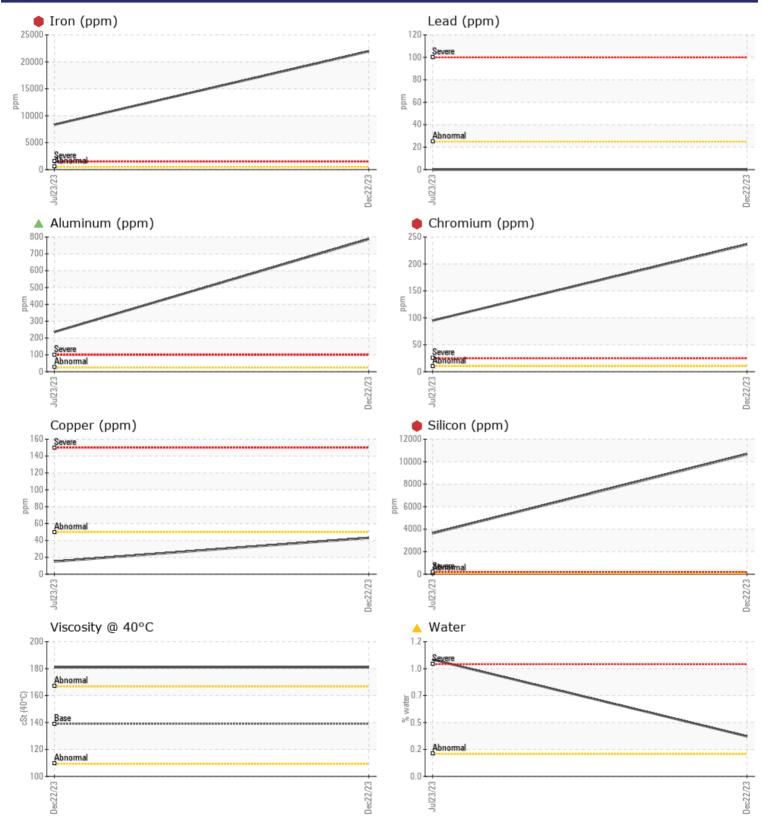

## SAMPLE INFORMATION Sample Number VCP435977 VCP417995 Sample Date 22 Dec 2023 23 Jul 2023 Machine Hours 7067 6125 Oil Hours 0 0 Oil Changed N/A N/A Sample Status SEVERE SEVERE **OIL CONDITION** F: (318)433-6623 Visc @ 40°C cSt 181 CONTAMINATION Water % **0.357** 1.04 Silicon 10651 9 3630 ppm Sodium 30 9 ppm Potassium ppm 132 36 WEAR METALS 21943 Iron ppm 8350 Copper ppm 43 15 Lead ppm 0 🔲 0 Tin ppm 0 2 Aluminum **787 2**36 ppm Chromium 236 95 ppm Molybdenum 14 ppm 31 Nickel 23 $\square 7$ ppm Titanium 110 36 ppm Silver 0 0 ppm Manganese ppm 155 59 Vanadium ppm 0 < 1

| Calcium    | ppm | 85         | 1   |  |  |  |  |
|------------|-----|------------|-----|--|--|--|--|
| Magnesium  | ppm | <b>4</b> 3 | 8   |  |  |  |  |
| Zinc       | ppm | 35         | 5   |  |  |  |  |
| Phosphorus | ppm | 577        | 114 |  |  |  |  |
| Barium     | ppm | 7          | 0   |  |  |  |  |
| Boron      | ppm | 21         | 0   |  |  |  |  |

## Diagnosis

We advise that you check all areas where dirt can enter the system. We advise that you check for the source of water entry. We recommend that you drain the oil from the component if this has not already been done. We advise that you inspect for the source(s) of wear. We recommend an early resample to monitor this condition.Gear wear is indicated. Elemental levels of silicon (Si) and aluminum (Al) indicate aluminasilicate (coarse dirt) ingress. There is a moderate concentration of water present in the oil. The oil is no longer serviceable due to the presence of contaminants.