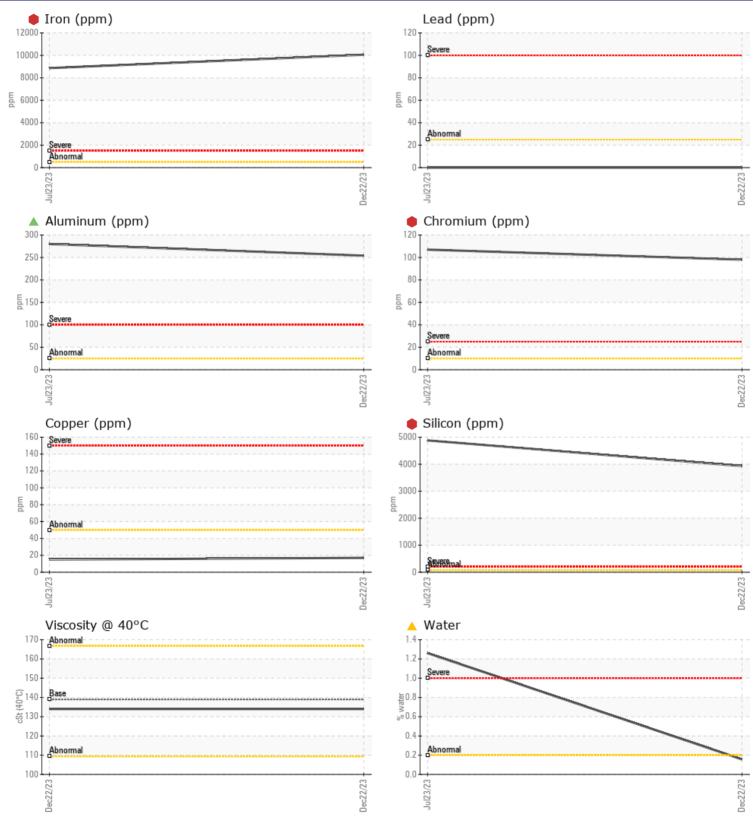

## SAMPLE INFORMATION Sample Number VCP435933 VCP417999 Sample Date 22 Dec 2023 23 Jul 2023 Machine Hours 7067 6125 Oil Hours 0 0 Oil Changed N/A N/A SEVERE SEVERE Sample Status **OIL CONDITION** Visc @ 40°C cSt 134 CONTAMINATION Water % **0.156** 1.26 Silicon 93930 4880 ppm Sodium **||** <1 16 ppm Potassium ppm 38 57 WEAR METALS 10057 Iron ppm 8867 Copper ppm **17** 15 0 Lead ppm 0 🔲 0 Tin ppm 2 Aluminum **254 280** ppm Chromium 98 107 ppm Molybdenum ppm 10 16 Nickel **7** 8 ppm Titanium ppm 35 **5**1 Silver 0 0 ppm Manganese ppm 60 68 Vanadium ppm 0

## Diagnosis

F: (318)433-6623

We advise that you check all areas where dirt can enter the system. We recommend that you drain the oil from the component if this has not already been done. We advise that you inspect for the source(s) of wear. We recommend an early resample to monitor this condition.Gear wear is indicated. Elemental levels of silicon (Si) and aluminum (Al) indicate alumina-silicate (coarse dirt) ingress. There is a trace of moisture present in the oil. The oil is no longer serviceable due to the presence of contaminants.

## **CONSTRUCTION EQUIPMENT**

GRAPHS

VOLVO

Report Id: VOLVO6244 [WUSCAR] 06049256 (Generated: 01/04/2024 09:27:56) Rev: 1

Contact/Location: TINA LEDOUX - VOLVO6244