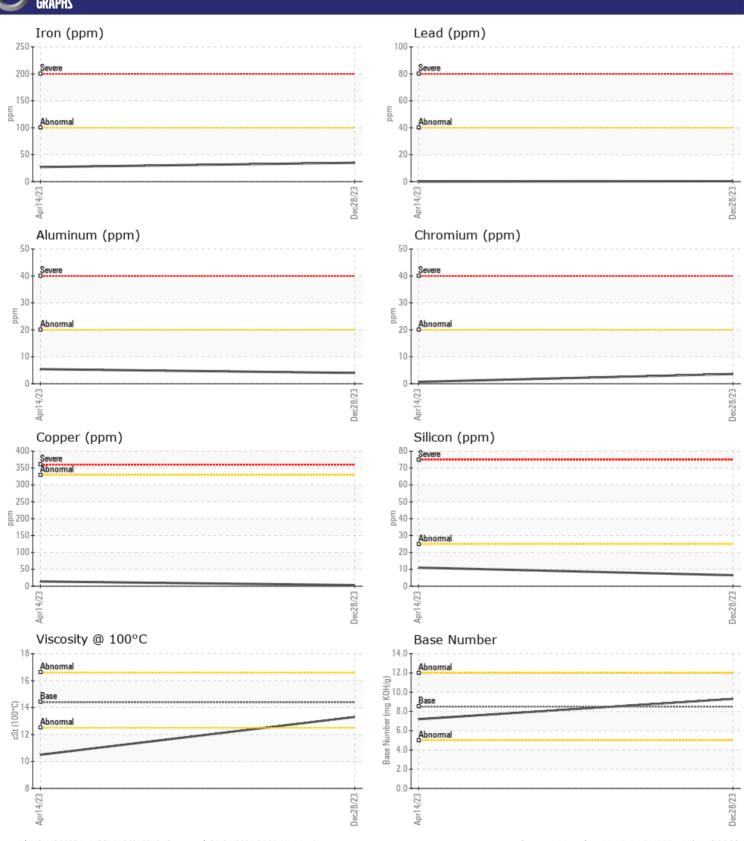

## CONSTRUCTION EQUIPMENT 14033 AVANT 423 110299 - DIESEL ENGINE

Sample No: VCP447925

Oil Type: DIESEL ENGINE OIL SAE 15W40

**Job No:** 14033

| VOLVO                | NEODIA TION |              |              |  |  |
|----------------------|-------------|--------------|--------------|--|--|
|                      | NFORMATION  |              |              |  |  |
| Sample Number        |             | VCP447925    | VCP423664    |  |  |
| Sample Date          |             | 28 Dec 2023  | 14 Apr 2023  |  |  |
| Machine Hours        |             | 314          | 78           |  |  |
| Oil Hours            |             | 0            | 0            |  |  |
| Oil Changed          |             | Changed      | Changed      |  |  |
| Sample Status        |             | NORMAL       | ATTENTION    |  |  |
|                      |             |              |              |  |  |
| OIL CONDI            | TION        |              |              |  |  |
|                      |             |              |              |  |  |
| Visc @ 100°C         | cSt         | <b>13.3</b>  | <b>1</b> 0.5 |  |  |
| Base Number (BN)     |             | <b>9.3</b>   | <b>7.2</b>   |  |  |
| Oxidation (PA)       | %           | 65           | 29           |  |  |
| VOLVO                |             |              |              |  |  |
| CONTAMIN             | NATION      |              |              |  |  |
| Water                | %           | NEG          | NEG          |  |  |
| Soot %               | %           | NEG<br>■ 0.3 | NEG<br>■ 0.1 |  |  |
|                      |             | 66           |              |  |  |
| Nitration (PA)       | %           |              | 34           |  |  |
| Sulfation (PA)       | %           | 55           | 34           |  |  |
| Glycol               | %           | NEG          | NEG          |  |  |
| Fuel                 | %           | <1.0         | 0.5          |  |  |
| Silicon              | ppm         | <b>6</b>     | <b>1</b> 1   |  |  |
| Sodium               | ppm         | <b>2</b>     | 1            |  |  |
| Potassium            | ppm         | <b>0</b>     | <b>0</b>     |  |  |
| VOLVO                |             |              |              |  |  |
| WEAR ME              | TALS        |              |              |  |  |
| Iron                 |             | <b>□</b> 35  | <b>2</b> 7   |  |  |
| Copper               | ppm         | ■33          | 14           |  |  |
| Lead                 | ppm         | <b>■</b> <1  | 0            |  |  |
| Tin                  | ppm         | ■<1<br>■<1   | 0            |  |  |
| Aluminum             | ppm         | <b>4</b>     | <b>5</b>     |  |  |
| Chromium             | ppm         | <b>4</b>     | <1           |  |  |
|                      | ppm         | _            | _            |  |  |
| Molybdenum<br>Nickel | ppm         | <b>■</b> 53  | 12           |  |  |
|                      | ppm         | <b>2</b>     | 0            |  |  |
| Titanium             | ppm         | <b>■</b> 0   | 0            |  |  |
| Silver               | ppm         | <b>0</b>     | 0            |  |  |
| Manganese            | ppm         | <b>■</b> <1  | 2            |  |  |
| Vanadium             | ppm         | 0            | 0            |  |  |
| VOLVO                |             |              |              |  |  |
| ADDITIVES            |             |              |              |  |  |
| Calcium              | ppm         | <b>1505</b>  | □1308        |  |  |
| Magnesium            | ppm         | <b>782</b>   | 844          |  |  |
| Zinc                 | ppm         | <b>1183</b>  | 1308         |  |  |
|                      | PP'''       |              |              |  |  |

## Diagnosis

Resample at the next service interval to monitor. Metal levels are typical for a new component breaking in. There is no indication of any contamination in the oil. The BN result indicates that there is suitable alkalinity remaining in the oil. The condition of the oil is suitable for further service.