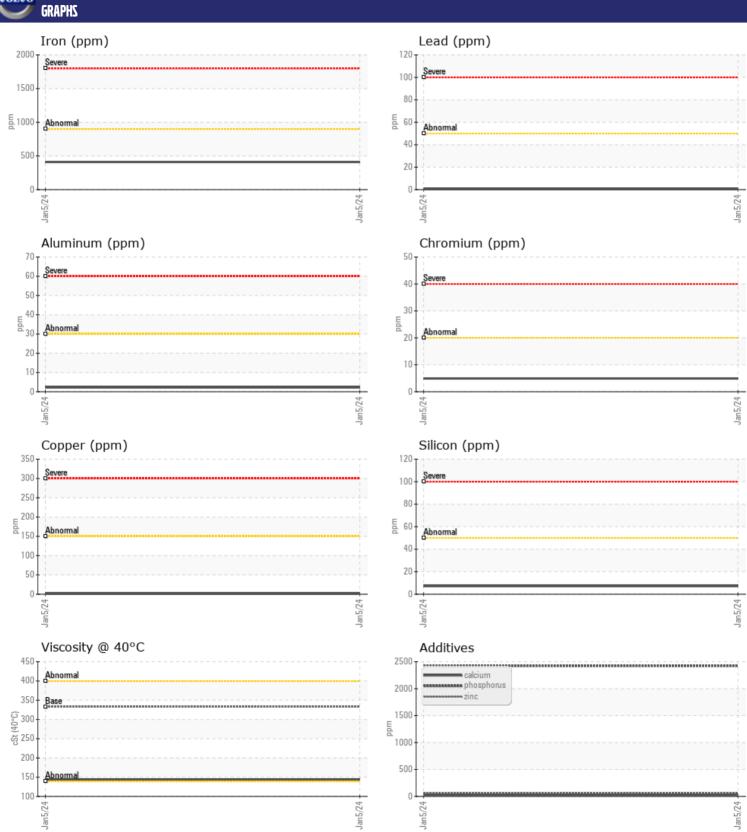

## CONSTRUCTION EQUIPMENT VOLVO A45G FS 352634 - FRONT AXLE

Sample No: VCP436116

Oil Type: VOLVO PREMIUM GEAR OIL 85W-140 GL-5

Job No:

| SAMPLE        | INFORMATION | N             |      |  |
|---------------|-------------|---------------|------|--|
| Sample Number |             | VCP436116     | <br> |  |
| Sample Date   |             | 05 Jan 2024   | <br> |  |
| Machine Hours |             | 2399          | <br> |  |
| Oil Hours     |             | 0             | <br> |  |
| Oil Changed   |             | Not Changd    | <br> |  |
| Sample Status |             | NORMAL        | <br> |  |
|               |             |               |      |  |
| OIL CON       | DITION      |               |      |  |
| Visc @ 40°C   | cSt         | <b>144</b>    | <br> |  |
|               |             |               |      |  |
| CONTAN        | MINATION    |               |      |  |
| Water         | %           | NEG           | <br> |  |
| Silicon       | ppm         | <b>■7</b>     | <br> |  |
| Sodium        | ppm         | <b>■</b> 0    | <br> |  |
| Potassium     | ppm         | <b>■</b> 5    | <br> |  |
|               |             |               |      |  |
| WEAR N        | METALS      |               |      |  |
| Iron          | ppm         | <b>410</b>    | <br> |  |
| Copper        | ppm         | <b>1</b>      | <br> |  |
| Lead          | ppm         | <b>-&lt;1</b> | <br> |  |
| Tin           | ppm         | <b>■</b> 0    | <br> |  |
| Aluminum      | ppm         | <b>2</b>      | <br> |  |
| Chromium      | ppm         | <b>5</b>      | <br> |  |
| Molybdenum    | ppm         | <b>■</b> 3    | <br> |  |
| Nickel        | ppm         | <b>2</b>      | <br> |  |
| Titanium      | ppm         | <1            | <br> |  |
| Silver        | ppm         | 0             | <br> |  |
| Manganese     | ppm         | <b>23</b>     | <br> |  |
| Vanadium      | ppm         | 0             | <br> |  |
|               |             |               |      |  |
| ADDITIV       | /ES         |               |      |  |
| Calcium       | ppm         | ■27           | <br> |  |
| Magnesium     | ppm         | <b>-</b> <1   | <br> |  |
| Zinc          | ppm         | <b>64</b>     | <br> |  |
| Phosphorus    | ppm         | <b>2424</b>   | <br> |  |
| Barium        | ppm         | <b>■</b> 7    | <br> |  |
| Boron         | ppm         | <b>192</b>    | <br> |  |
|               |             |               |      |  |

## Diagnosis

Resample at the next service interval to monitor. All component wear rates are normal. There is no indication of any contamination in the oil. The condition of the oil is acceptable for the time in service.