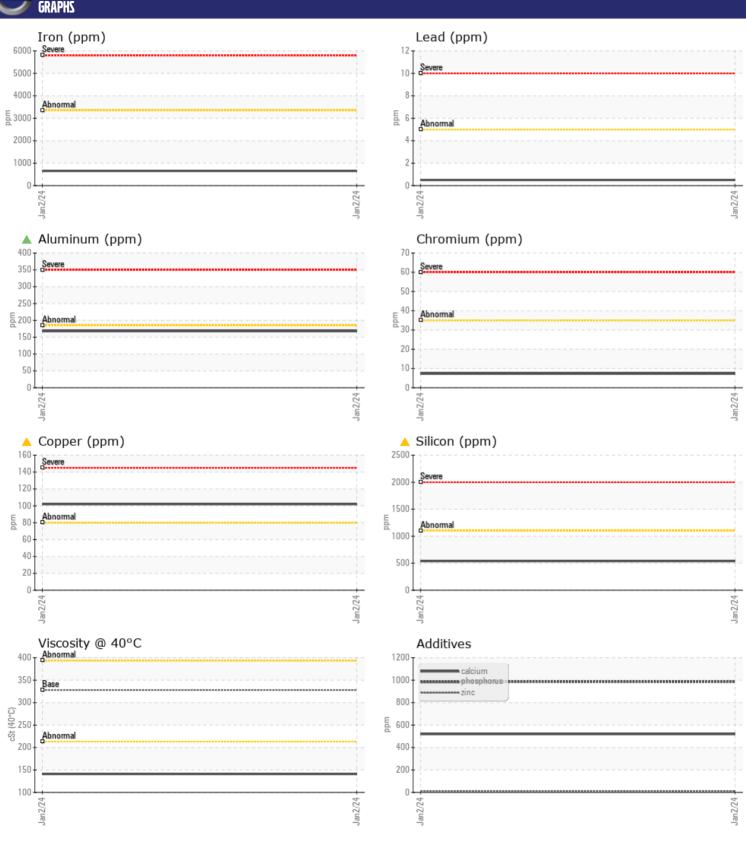

## Diagnosis

We advise that you check all areas where dirt can enter the system. The oil change at the time of sampling has been noted. Resample at the next service interval to monitor. The copper level is abnormal. All other component wear rates are normal. Elemental levels of silicon (Si) and aluminum (Al) indicate aluminasilicate (coarse dirt) ingress. The condition of the oil is acceptable for the time in service.