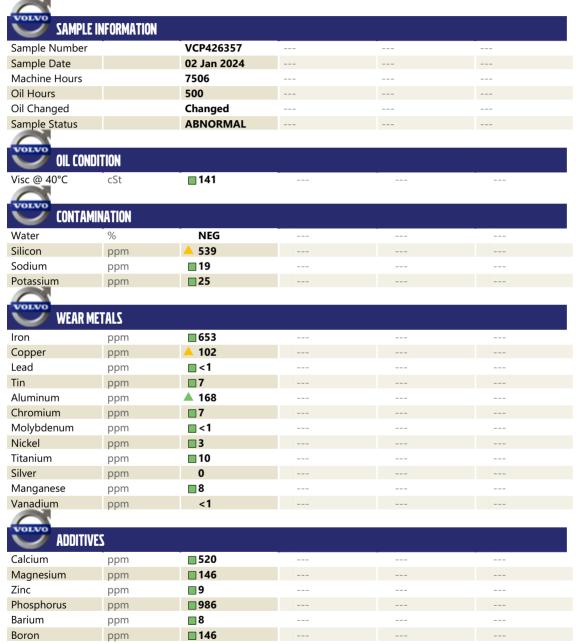

## Diagnosis

We advise that you check all areas where dirt can enter the system. The oil change at the time of sampling has been noted. Resample at the next service interval to monitor. The copper level is abnormal. All other component wear rates are normal. Elemental levels of silicon (Si) and aluminum (Al) indicate aluminasilicate (coarse dirt) ingress. The condition of the oil is acceptable for the time in service.