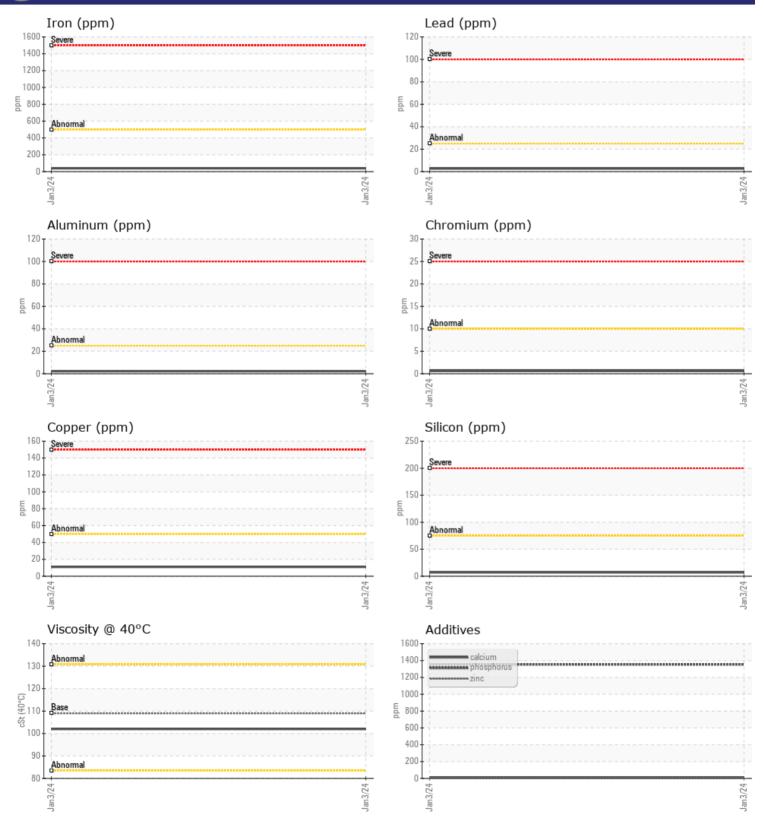

**CONSTRUCTION EQUIPMENT** 

SWA442492 COMM CONTR LINKBELT RTC-8065 II J9L2-7074 - FRONT LEFT FINAL DR

Sample No:VCP441848Oil Type:GEAR OIL SAE 75W90Job No:SWA442492 COMM CONTR

VOLVO

| Sample Number |         | VCP441848   |   | <br> |  |
|---------------|---------|-------------|---|------|--|
| Sample Date   |         | 03 Jan 2024 |   | <br> |  |
| Machine Hours |         | 1041        |   | <br> |  |
| Oil Hours     |         | 0           |   | <br> |  |
| Oil Changed   |         | Changed     |   | <br> |  |
| Sample Status |         | NORMAL      |   | <br> |  |
|               |         |             |   |      |  |
| OIL CON       | DITION  |             |   |      |  |
| Visc @ 40°C   | cSt     | 102         |   | <br> |  |
|               |         |             |   |      |  |
|               | INATION |             |   | <br> |  |
|               |         |             | - |      |  |
| Water         | %       | NEG         |   | <br> |  |
| Silicon       | ppm     |             |   | <br> |  |
| Sodium        | ppm     | 0           |   | <br> |  |
| Potassium     | ppm     | <b>10</b>   |   | <br> |  |
| VOLVO         |         |             |   |      |  |
| WEAR M        | IETALS  |             |   |      |  |
| Iron          | ppm     | 39          |   | <br> |  |
| Copper        | ppm     | <b>1</b> 1  |   | <br> |  |
| Lead          | ppm     | 3           |   | <br> |  |
| Tin           | ppm     | <1          |   | <br> |  |
| Aluminum      | ppm     | 2           |   | <br> |  |
| Chromium      | ppm     |             |   | <br> |  |
| Molybdenum    | ppm     | <b>□</b> <1 |   | <br> |  |
| Nickel        | ppm     |             |   | <br> |  |
| Titanium      | ppm     | <1          |   | <br> |  |
| Silver        | ppm     | 0           |   | <br> |  |
| Manganese     | ppm     | 2           |   | <br> |  |
| Vanadium      | ppm     | 0           |   | <br> |  |

**ADDITIVES** Calcium 5 ppm Magnesium **||** <1 ppm Zinc ppm 5 🔲 Phosphorus ppm 1354 Barium ppm 11 282 Boron ppm

## Diagnosis

Resample at the next service interval to monitor.All component wear rates are normal. There is no indication of any contamination in the oil. The condition of the oil is acceptable for the time in service.

## **CONSTRUCTION EQUIPMENT**

GRAPHS

VOLVO