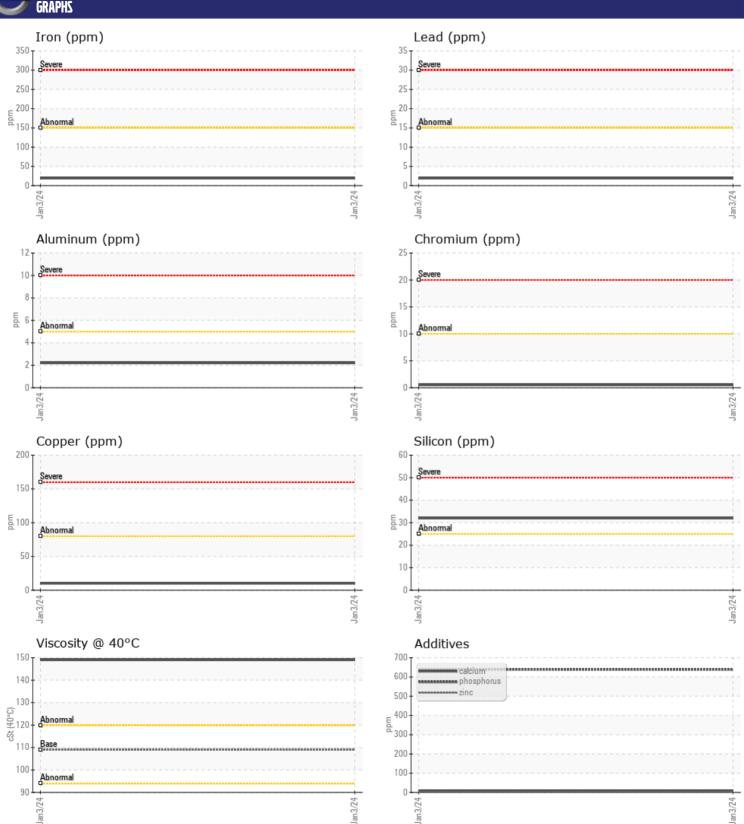

Sample No: VCP441842

**Oil Type:** GEAR OIL SAE 75W90

**Job No:** SWA442492 COMM CONTR

| VOLVO SAMPLE  | INFORMATION     |               |      |  |
|---------------|-----------------|---------------|------|--|
| Sample Number | . IIII OMMATION | VCP441842     | <br> |  |
|               |                 |               |      |  |
| Sample Date   |                 | 03 Jan 2024   | <br> |  |
| Machine Hours |                 | 1041          | <br> |  |
| Oil Hours     |                 | 0             | <br> |  |
| Oil Changed   |                 | Changed       | <br> |  |
| Sample Status |                 | NORMAL        | <br> |  |
| VOLVO         |                 |               |      |  |
| OIL CON       | DITION          |               |      |  |
| Visc @ 40°C   | cSt             | <b>149</b>    | <br> |  |
|               |                 |               |      |  |
| VOLVO         | an a Tion       |               |      |  |
| LONIAN        | MINATION        |               |      |  |
| Water         | %               | NEG           | <br> |  |
| Silicon       | ppm             | ■32           | <br> |  |
| Sodium        | ppm             | <b>1</b>      | <br> |  |
| Potassium     | ppm             | <b>4</b>      | <br> |  |
|               |                 |               |      |  |
| WEAR M        | AETAL C         |               |      |  |
| _             | IE I ALS        |               |      |  |
| Iron          | ppm             | ■19           | <br> |  |
| Copper        | ppm             | <b>10</b>     | <br> |  |
| Lead          | ppm             | <b>2</b>      | <br> |  |
| Tin           | ppm             | <1            | <br> |  |
| Aluminum      | ppm             | ■2            | <br> |  |
| Chromium      | ppm             | <b>■&lt;1</b> | <br> |  |
| Molybdenum    | ppm             | <b>■</b> <1   | <br> |  |
| Nickel        | ppm             | <b>■&lt;1</b> | <br> |  |
| Titanium      | ppm             | <1            | <br> |  |
| Silver        | ppm             | 0             | <br> |  |
| Manganese     | ppm             | <b>2</b>      | <br> |  |
| Vanadium      | ppm             | 0             | <br> |  |
|               |                 |               |      |  |
| ADDITIV       | /ES             |               |      |  |
| Calcium       | ppm             | <b>8</b>      | <br> |  |
| Magnesium     | ppm             | <b>■&lt;1</b> | <br> |  |
| Zinc          | ppm             | ■4            | <br> |  |
| Phosphorus    | ppm             | 639           | <br> |  |
| Barium        | ppm             | ■8            | <br> |  |
| Boron         | ppm             | ■ 145         | <br> |  |
| וטוטוו        | phili           | <b>14</b> 3   |      |  |