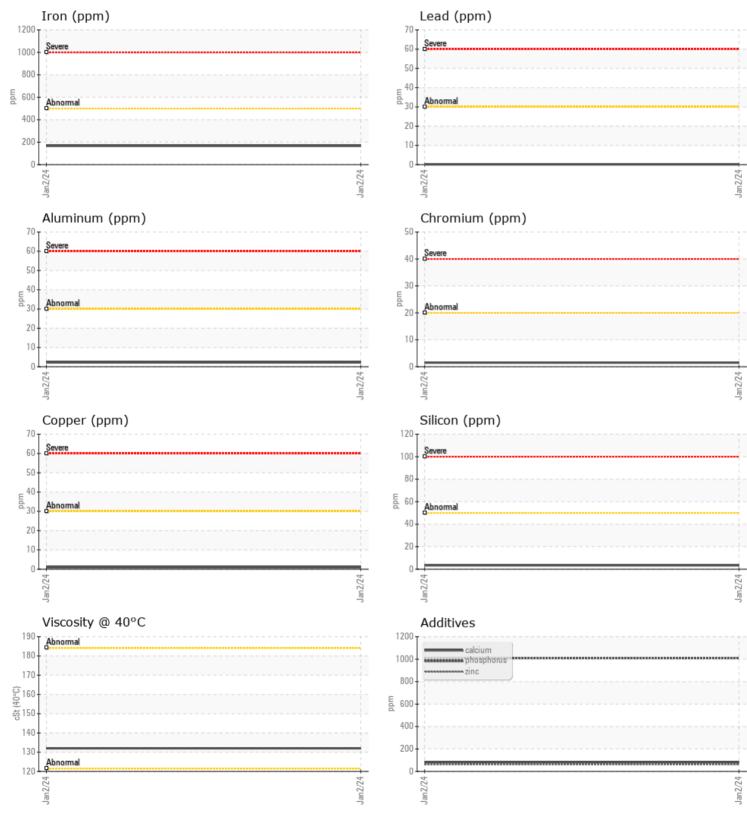

## SAMPLE INFORMATION VCP430861 Sample Number Sample Date 02 Jan 2024 Machine Hours 5101 Oil Hours 0 Oil Changed Changed NORMAL Sample Status **OIL CONDITION** Visc @ 40°C cSt 132 CONTAMINATION Water % NEG Silicon ppm 3 Sodium 0 🔲 ppm Potassium ppm 1 WEAR METALS Iron ppm 167 Copper ppm 1 Lead ppm **||** <1 Tin ppm 0 🔲 Aluminum ppm 2 Chromium 2 ppm Molybdenum ppm 7 Nickel ■ <1 ppm Titanium <1 ppm Silver 0 ppm Manganese ppm 6 Vanadium ppm 0 101 **ADDITIVES** Calcium 81 ppm Magnesium 25 ppm