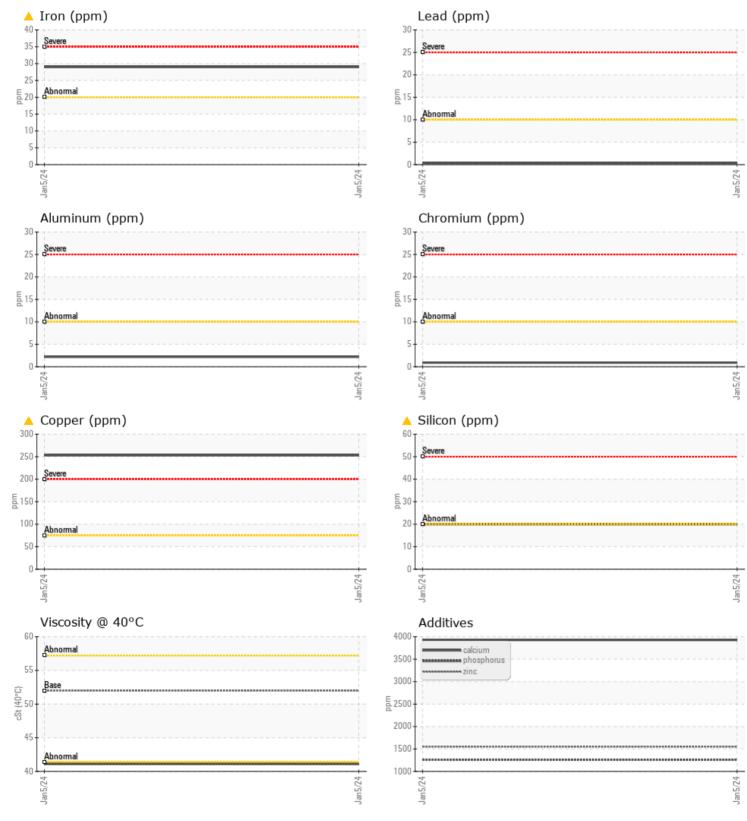

#### VOLVO WET BRAKE TRANSAXLE OIL

Job No:

Boron

|               | INFORMATION | N            |      |  |
|---------------|-------------|--------------|------|--|
| Sample Number | -           | VCP436119    | <br> |  |
| Sample Date   |             | 05 Jan 2024  | <br> |  |
| Machine Hours |             | 2399         | <br> |  |
| Oil Hours     |             | 0            | <br> |  |
| Oil Changed   |             | Not Changd   | <br> |  |
| Sample Status |             | ABNORMAL     | <br> |  |
|               |             |              |      |  |
| OIL CON       | DITION      |              |      |  |
| Visc @ 40°C   | cSt         | 41.1         | <br> |  |
|               |             |              |      |  |
| VOLVO         |             |              |      |  |
|               | AINATION    |              |      |  |
| Water         | %           | NEG          | <br> |  |
| Silicon       | ppm         | <u> </u>     | <br> |  |
| Sodium        | ppm         | 3            | <br> |  |
| Potassium     | ppm         | 2            | <br> |  |
| $\square$     |             |              |      |  |
| WEAR N        | METALS      |              |      |  |
| Iron          | ppm         | <u> </u>     | <br> |  |
| Copper        | ppm         | <b>A</b> 253 | <br> |  |
| Lead          | ppm         | ■ <1         | <br> |  |
| Гin           | ppm         | <br><1       | <br> |  |
| Aluminum      | ppm         | 2            | <br> |  |
| Chromium      | ppm         | <1           | <br> |  |
| Molybdenum    | ppm         | _ <1         | <br> |  |
| Nickel        | ppm         | 6            | <br> |  |
| itanium       | ppm         | <1           | <br> |  |
| Silver        | ppm         | 0            | <br> |  |
| Manganese     | ppm         | 2            | <br> |  |
| Vanadium      | ppm         | 0            | <br> |  |
|               |             |              |      |  |
|               | /ES         |              |      |  |
| Calcium       | ppm         | 3927         | <br> |  |
| Magnesium     | ppm         | 13           | <br> |  |
| Zinc          | ppm         | 1551         | <br> |  |
| Phosphorus    | ppm         | 1261         | <br> |  |
| Barium        | ppm         | 7            | <br> |  |
|               | 1-1         | -            |      |  |

### osis

rective action is recommended time. Resample at the next interval to monitor. The iron abnormal. The copper level is nal. Elemental level of silicon ove normal indicating ingress material. The condition of the ceptable for the time in

## **CONSTRUCTION EQUIPMENT**

GRAPHS

VOLVO

Report Id: VOLVO0090 [WUSCAR] 06054366 (Generated: 01/10/2024 09:23:20) Rev: 1

Contact/Location: TODD LARK - VOLVO0090