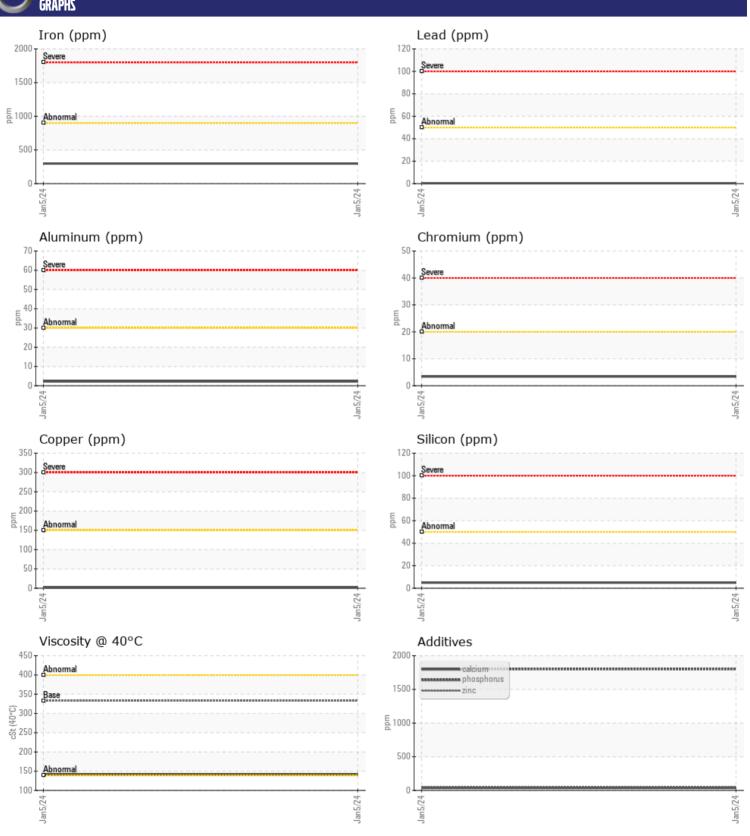

# CONSTRUCTION EQUIPMENT VOLVO A45G FS 352634 - BOGIE/CENTER AXLE

Sample No: VCP436122

Oil Type: VOLVO PREMIUM GEAR OIL 85W-140 GL-5

Job No:

| VOLVO         | INFORMATIO | V           |          |      |
|---------------|------------|-------------|----------|------|
|               | INFORMATIO | <u> </u>    | <u> </u> |      |
| Sample Number |            | VCP436122   |          | <br> |
| Sample Date   |            | 05 Jan 2024 |          | <br> |
| Machine Hours |            | 2399        |          | <br> |
| Oil Hours     |            | 0           |          | <br> |
| Oil Changed   |            | Not Changd  |          | <br> |
| Sample Status |            | NORMAL      |          | <br> |
|               |            |             |          |      |
| OIL CONI      | DITION     |             |          |      |
| Visc @ 40°C   | cSt        | <b>141</b>  |          | <br> |
| VOLVO         |            |             |          |      |
| CONTAM        | IINATION   |             |          |      |
| Water         | %          | NEG         |          | <br> |
| Silicon       | ppm        | <b>5</b>    |          | <br> |
| Sodium        | ppm        | ■0          |          | <br> |
| Potassium     | ppm        | <b>6</b>    |          | <br> |
|               | la la      |             |          |      |
| VOLVO         | FTALC      |             |          |      |
| WEAR M        | F I ALZ    |             |          |      |
| Iron          | ppm        | ■298        |          | <br> |
| Copper        | ppm        | <b>2</b>    |          | <br> |
| Lead          | ppm        | <b></b>     |          | <br> |
| Tin           | ppm        | <b>■</b> 0  |          | <br> |
| Aluminum      | ppm        | ■2          |          | <br> |
| Chromium      | ppm        | <b>■</b> 3  |          | <br> |
| Molybdenum    | ppm        | ■2          |          | <br> |
| Nickel        | ppm        | ■1          |          | <br> |
| Titanium      | ppm        | <1          |          | <br> |
| Silver        | ppm        | 0           |          | <br> |
| Manganese     | ppm        | <b>16</b>   |          | <br> |
| Vanadium      | ppm        | 0           |          | <br> |
| VOLVO         |            |             |          | <br> |
| ADDITIV       | ES         |             |          |      |
| Calcium       | ppm        | <b>■</b> 36 |          | <br> |
| Magnesium     | ppm        | <b>■</b> <1 |          | <br> |
| Zinc          | ppm        | <b>54</b>   |          | <br> |
| Phosphorus    | ppm        | 1803        |          | <br> |
| Barium        | ppm        | <b>7</b>    |          | <br> |
| Boron         | ppm        | <b>157</b>  |          | <br> |

### Diagnosis

Resample at the next service interval to monitor. All component wear rates are normal. There is no indication of any contamination in the oil. The condition of the oil is acceptable for the time in service.