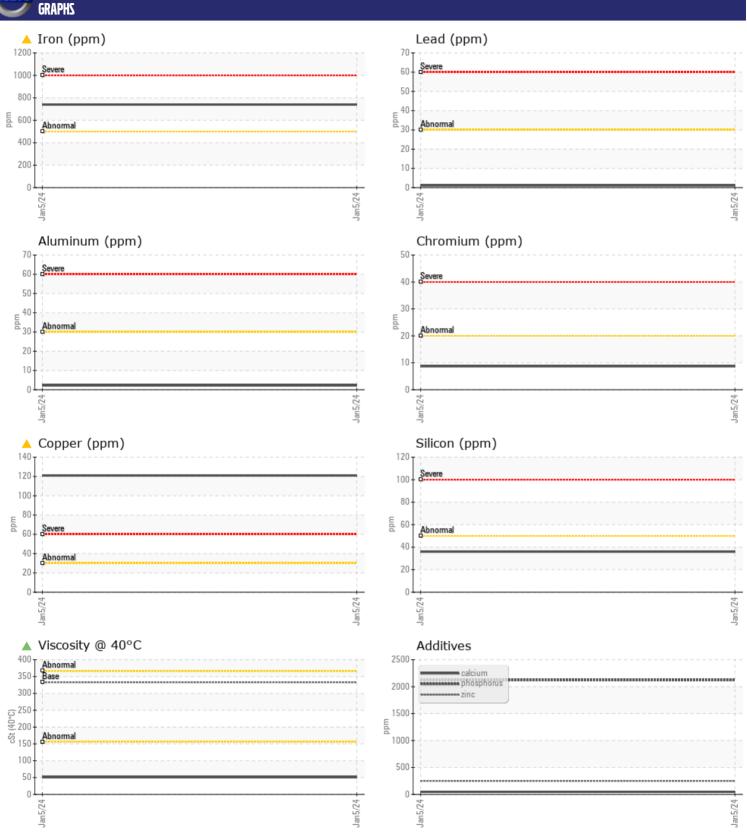

## CONSTRUCTION EQUIPMENT VOLVO A45G FS 352634 - DROP BOX

Sample No: VCP436118

Oil Type: VOLVO PREMIUM GEAR OIL 85W-140 GL-5

Job No:

| SAMPL         | E INFORMATIO | N             |      |  |
|---------------|--------------|---------------|------|--|
| Sample Number |              | VCP436118     | <br> |  |
| Sample Date   |              | 05 Jan 2024   | <br> |  |
| Machine Hours |              | 2399          | <br> |  |
| Oil Hours     |              | 0             | <br> |  |
| Oil Changed   |              | Not Changd    | <br> |  |
| Sample Status |              | ABNORMAL      | <br> |  |
| Sumple States |              | 7151101111712 |      |  |
| VOLVO         | IDITION      |               |      |  |
| OIL CON       | IDITION      |               |      |  |
| Visc @ 40°C   | cSt          | ▲ 50.9        | <br> |  |
|               |              |               |      |  |
| CUNTAI        | MINATION     |               |      |  |
| _             |              | NEC           |      |  |
| Water         | %            | NEG           | <br> |  |
| Silicon       | ppm          | ■36           | <br> |  |
| Sodium        | ppm          | <b>3</b>      | <br> |  |
| Potassium     | ppm          | ■8            | <br> |  |
| VOLVO         |              |               |      |  |
| WEAR          | METALS       |               |      |  |
| Iron          | ppm          | <u> </u>      | <br> |  |
| Copper        | ppm          | <u> </u>      | <br> |  |
| Lead          | ppm          | <b>1</b>      | <br> |  |
| Tin           | ppm          | ■0            | <br> |  |
| Aluminum      | ppm          | <b>2</b>      | <br> |  |
| Chromium      | ppm          | <b></b> 9     | <br> |  |
| Molybdenum    | ppm          | <b>42</b>     | <br> |  |
| Nickel        | ppm          | <b>1</b> 5    | <br> |  |
| Titanium      | ppm          | <1            | <br> |  |
| Silver        | ppm          | 0             | <br> |  |
| Manganese     | ppm          | <b>12</b>     | <br> |  |
| Vanadium      | ppm          | 0             | <br> |  |
|               |              |               |      |  |
| VOLVO         | VIEC         |               |      |  |
| ADDITI        | AC2          |               |      |  |
| Calcium       | ppm          | <b>48</b>     | <br> |  |
| Magnesium     | ppm          | <b>6</b>      | <br> |  |
| Zinc          | ppm          | ■ 250         | <br> |  |
| Phosphorus    | ppm          | <b>2122</b>   | <br> |  |
| Barium        | ppm          | <b>9</b>      | <br> |  |
| Boron         | ppm          | <b>68</b>     | <br> |  |

## Diagnosis

No corrective action is recommended at this time. Resample at the next service interval to monitor.Bearing and/or gear wear is indicated. There is no indication of any contamination in the oil. The oil viscosity is lower than normal. Confirm oil type.