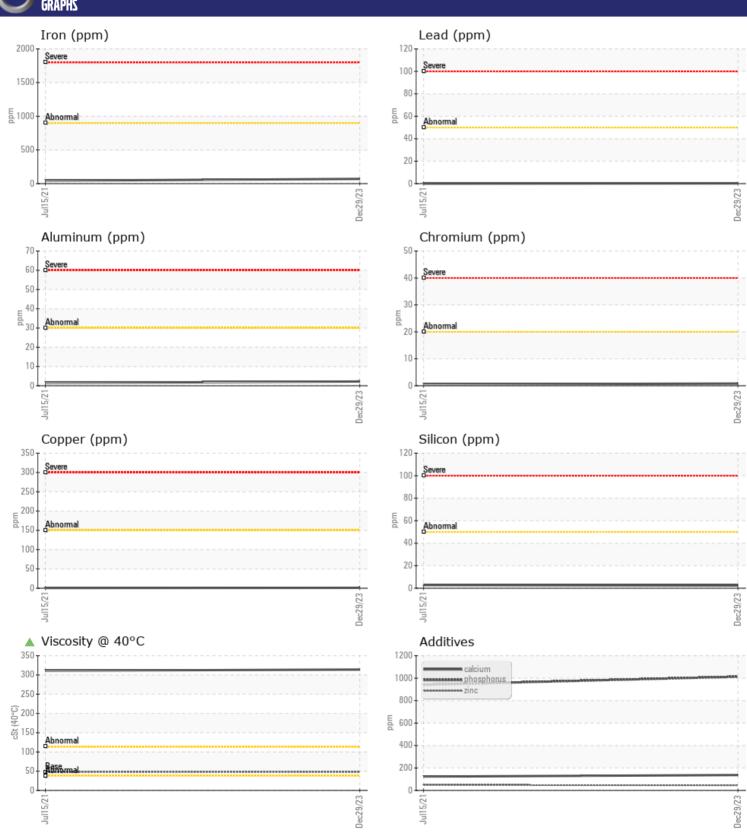

CONSTRUCTION EQUIPMENT
SW1028121 ODDONETTO VOLVO A40G 340471 - BOGIE/CENTER

Sample No: VCP430504

Oil Type: **GEAR OIL SAE 75W80** 

Job No: SW1028121 ODDONETTO

| SAMPL         | E INFORMATION | 1            |               |      |
|---------------|---------------|--------------|---------------|------|
| Sample Number |               | VCP430504    | VCP316476     | <br> |
| Sample Date   |               | 29 Dec 2023  | 15 Jul 2021   | <br> |
| Machine Hours |               | 8301         | 7149          | <br> |
| Oil Hours     |               | 0            | 0             | <br> |
| Oil Changed   |               | Changed      | Not Changd    | <br> |
| Sample Status |               | ATTENTION    | ATTENTION     | <br> |
| Sample Status |               | ATTENTION    | ATTENTION     |      |
| VOLVO         |               |              |               |      |
| OIL CON       | IDITION       |              |               |      |
| Visc @ 40°C   | cSt           | <b>▲</b> 314 | <b>▲</b> 311  | <br> |
|               |               |              |               |      |
| COLVO         | MINATION      |              |               |      |
| _             |               |              |               |      |
| Water         | %             | NEG          | NEG           | <br> |
| Silicon       | ppm           | <b>2</b>     | <b>3</b>      | <br> |
| Sodium        | ppm           | <b>■</b> 0   | <b>&lt;</b> 1 | <br> |
| Potassium     | ppm           | <b>■</b> 1   | <b>0</b>      | <br> |
| VOLVO         |               |              |               |      |
| WEAR          | METALS        |              |               |      |
| Iron          |               | <b>7</b> 0   | <b>4</b> 3    | <br> |
| Copper        | ppm           | <b>1</b>     | 43<br><1      | <br> |
| Lead          | ppm           |              |               | <br> |
|               | ppm           | <1 = .1      | 0             |      |
| Tin           | ppm           | <b>□</b> <1  | <b>-</b> <1   | <br> |
| Aluminum      | ppm           | <b>2</b>     | 1             | <br> |
| Chromium      | ppm           | <b>■</b> <1  | <b>=</b> <1   | <br> |
| Molybdenum    | ppm           | <b>4</b>     | <b>3</b>      | <br> |
| Nickel        | ppm           | <b>■</b> <1  | 0             | <br> |
| Titanium      | ppm           | <1           | <1            | <br> |
| Silver        | ppm           | 0            | 0             | <br> |
| Manganese     | ppm           | 2            | <1            | <br> |
| Vanadium      | ppm           | 0            | 0             | <br> |
| VOLVO         |               |              |               |      |
| ADDITIV       | VES           |              |               |      |
| Calcium       | ppm           | <b>137</b>   | <b>123</b>    | <br> |
| Magnesium     | ppm           | <b>18</b>    | <b>1</b> 8    | <br> |
| Zinc          | ppm           | <b>46</b>    | <b>48</b>     | <br> |
| Phosphorus    | ppm           | <b>1013</b>  | <b>9</b> 41   | <br> |
| Barium        | ppm           | <b>7</b>     | 0             | <br> |
| Boron         | ppm           | <b>199</b>   | <b>224</b>    | <br> |
|               |               |              |               |      |

## Diagnosis

The oil change at the time of sampling has been noted. Resample at the next service interval to monitor.All component wear rates are normal. There is no indication of any contamination in the oil. The oil viscosity is higher than normal. Confirm oil type.