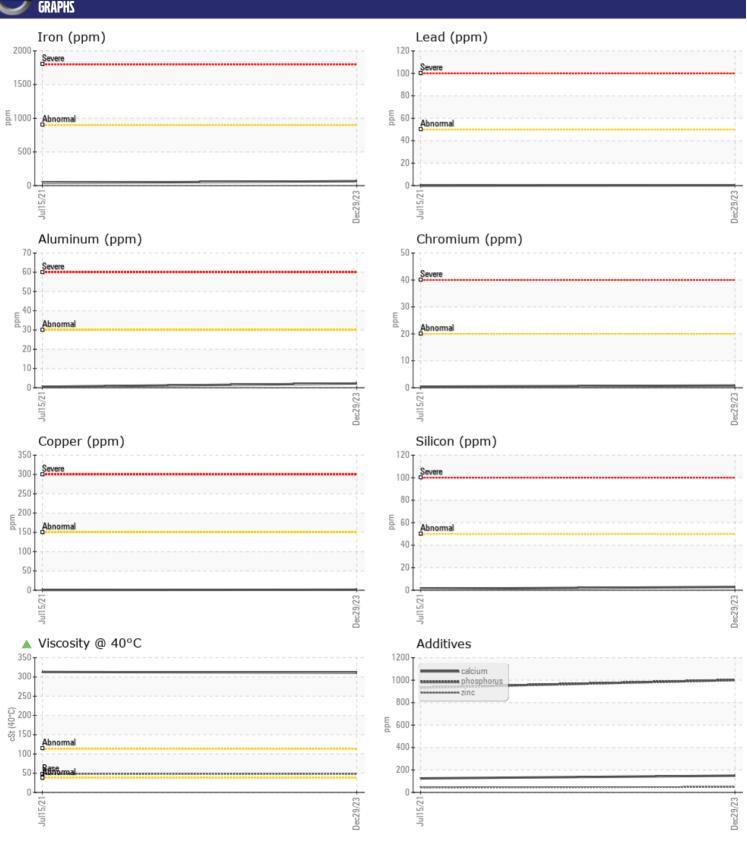

Sample No: VCP412552

**Oil Type:** GEAR OIL SAE 75W80

Job No: SW1028121 ODDONETTO

| SAMPLE        | INFORMATION |              |              |      |
|---------------|-------------|--------------|--------------|------|
| Sample Number |             | VCP412552    | VCP316477    | <br> |
| Sample Date   |             | 29 Dec 2023  | 15 Jul 2021  | <br> |
| Machine Hours |             | 8301         | 7149         | <br> |
| Oil Hours     |             | 0            | 0            | <br> |
| Oil Changed   |             | Changed      | Not Changd   | <br> |
| Sample Status |             | ATTENTION    | ATTENTION    | <br> |
| Sumple Status |             | ATTENTION    | ATTENTION    |      |
| VOLVO         |             |              |              |      |
| OIL CON       | DITION      |              |              |      |
| Visc @ 40°C   | cSt         | <b>▲</b> 311 | <b>▲</b> 313 | <br> |
|               |             |              |              |      |
| CONTAN        | MINATION    |              |              |      |
|               | <u>.</u>    | ·            |              |      |
| Water         | %           | NEG          | NEG          | <br> |
| Silicon       | ppm         | ■3           | <b>1</b>     | <br> |
| Sodium        | ppm         | ■0           | <b></b> <1   | <br> |
| Potassium     | ppm         | <b>1</b>     | <b>0</b>     | <br> |
| VOLVO         |             |              |              |      |
| WEAR N        | METALS      |              |              |      |
| Iron          | ppm         | <b>66</b>    | □40          | <br> |
| Copper        | ppm         | <b>1</b>     | <b>-</b> <1  | <br> |
| Lead          | ppm         | <b></b>      | □0           | <br> |
| Tin           | ppm         | <b></b>      | 0            | <br> |
| Aluminum      | ppm         | 2            | <1           | <br> |
| Chromium      | ppm         | <1           | <1           | <br> |
| Molybdenum    | ppm         | <u> </u>     | <b>1</b> 2   | <br> |
| Nickel        | ppm         | _<br>   <1   | П0           | <br> |
| Titanium      | ppm         | <1           | <1           | <br> |
| Silver        | ppm         | 0            | 0            | <br> |
| Manganese     | ppm         | <b>2</b>     | <b>-</b> <1  | <br> |
| Vanadium      | ppm         | 0            | 0            | <br> |
|               |             |              |              |      |
| ADDITIV       | 771         |              |              |      |
|               | 157         |              |              |      |
| Calcium       | ppm         | <b>149</b>   | <b>125</b>   | <br> |
| Magnesium     | ppm         | <b>18</b>    | <b>1</b> 6   | <br> |
| Zinc          | ppm         | <b>48</b>    | <b>4</b> 4   | <br> |
| Phosphorus    | ppm         | <b>1001</b>  | ■934         | <br> |
| Barium        | ppm         | <b>□</b> 7   | <b>0</b>     | <br> |
| Boron         | ppm         | <b>198</b>   | ■224         | <br> |

## Diagnosis

The oil change at the time of sampling has been noted. Resample at the next service interval to monitor.All component wear rates are normal. There is no indication of any contamination in the oil. The oil viscosity is higher than normal. Confirm oil type.