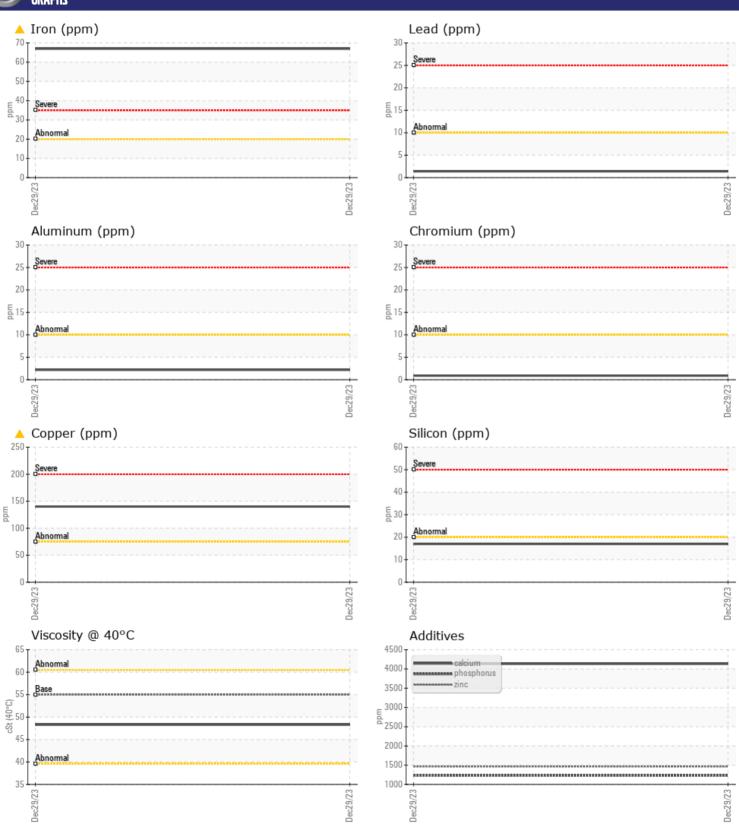

## Diagnosis

The oil change at the time of sampling has been noted. Resample at the next service interval to monitor. The iron level is abnormal. The copper level is abnormal. There is no indication of any contamination in the oil. The condition of the oil is acceptable for the time in service.

#### GRAPH