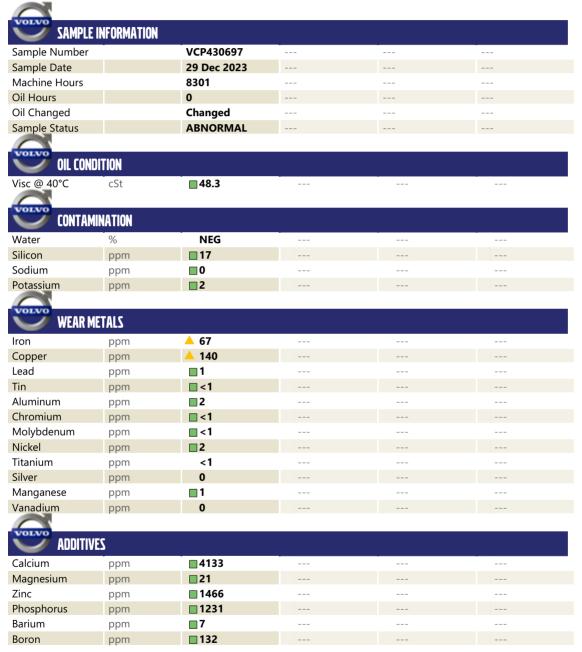

## Diagnosis

The oil change at the time of sampling has been noted. Resample at the next service interval to monitor. The iron level is abnormal. The copper level is abnormal. There is no indication of any contamination in the oil. The condition of the oil is acceptable for the time in service.