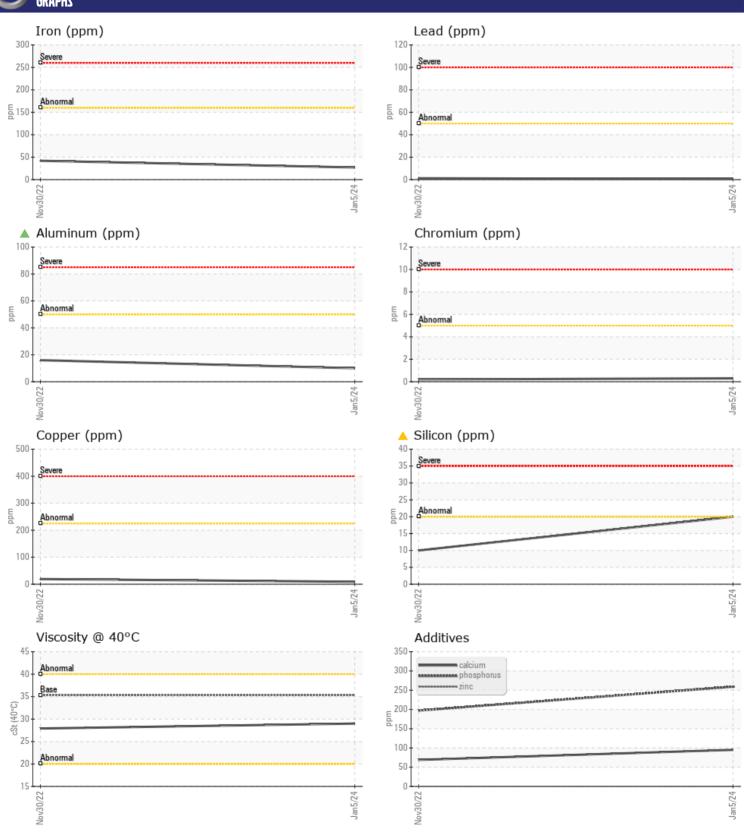

## Diagnosis

We advise that you check all areas where dirt can enter the system. Oil and filter change at the time of sampling has been noted. Resample at the next service interval to monitor. All component wear rates are normal. Elemental levels of silicon (Si) and aluminum (Al) indicate alumina-silicate (coarse dirt) ingress. The condition of the fluid is acceptable for the time in service.

#### GRAPHS