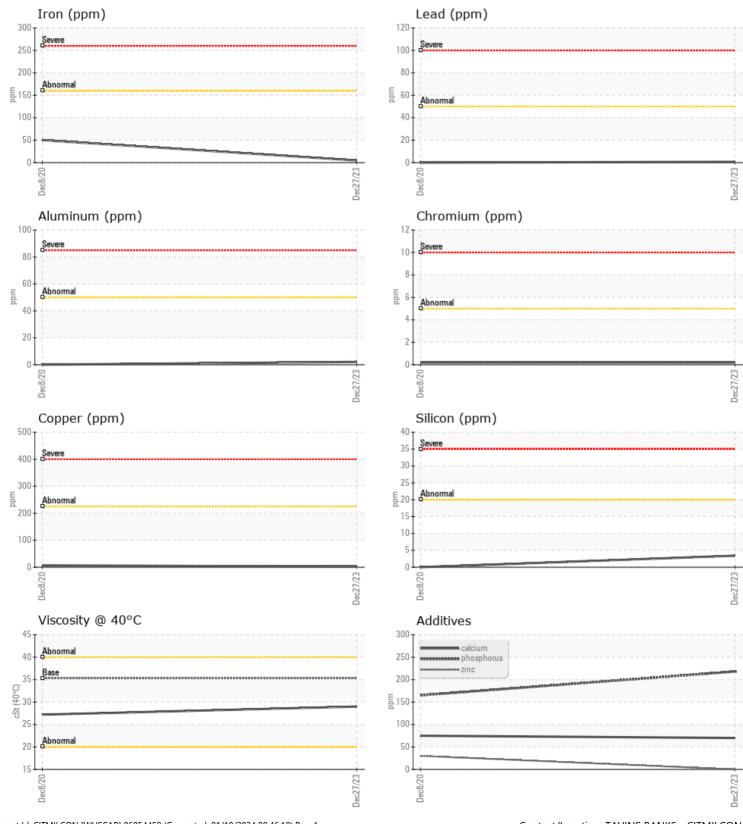

#### Job No:

Phosphorus

Barium

Boron

ppm

ppm

ppm

|               | E INFORMATION |              |             |             |
|---------------|---------------|--------------|-------------|-------------|
| Sample Number |               | VCP439472    | VCP294643   | <br>        |
| Sample Date   |               | 27 Dec 2023  | 08 Dec 2020 | <br>        |
| Machine Hours |               | 4896         | 1155        | <br>        |
| Oil Hours     |               | 0            | 0           | <br>        |
| Oil Changed   |               | Not Changd   | Not Changd  | <br>        |
| Sample Status |               | NORMAL       | NORMAL      | <br>        |
|               |               |              |             |             |
| OIL CON       | IDITION       |              |             |             |
| Visc @ 40°C   | cSt           | 29.0         | 27.2        | <br>        |
|               |               |              |             |             |
| TONTA         |               |              |             | <br>        |
|               | MINATION      |              |             | <br><u></u> |
| Water         | %             | NEG          | NEG         | <br>        |
| Silicon       | ppm           | 3            | 0           | <br>        |
| Sodium        | ppm           | 0            | 1           | <br>        |
| Potassium     | ppm           | <b>1</b>     | <b></b> <1  | <br>        |
| VOLVO         |               |              |             |             |
| WEAR I        | METALS        |              |             |             |
| Iron          | ppm           | 5            | 50          | <br>        |
| Copper        | ppm           | 2            | 7           | <br>        |
| Lead          | ppm           | <b>  </b> <1 | 0           | <br>        |
| Tin           | ppm           | <b>□</b> <1  | 0           | <br>        |
| Aluminum      | ppm           | 2            | 0           | <br>        |
| Chromium      | ppm           | <b>□</b> <1  | <b></b> <1  | <br>        |
| Molybdenum    | ppm           | <b></b> <1   | <1          | <br>        |
| Nickel        | ppm           | <b>  </b> <1 | 0           | <br>        |
| Titanium      | ppm           | <1           | 0           | <br>        |
| Silver        | ppm           | 0            | 0           | <br>        |
| Manganese     | ppm           | <b></b> <1   | 4           | <br>        |
| Vanadium      | ppm           | 0            | 0           | <br>        |
|               |               |              |             |             |
| ADDITI        | VES           |              |             | <br>        |
| Calcium       | ppm           | <b>70</b>    | 75          | <br>        |
| Magnesium     | ppm           | ∎1           | 2           | <br>        |
| Zinc          | ppm           | 0            | 30          | <br>        |
|               |               |              |             |             |

# **CONSTRUCTION EQUIPMENT**

GRAPHS

VOLVO

Report Id: CITMILCON [WUSCAR] 06054459 (Generated: 01/10/2024 08:46:18) Rev: 1

Contact/Location: TAVINS BANKS - CITMILCON