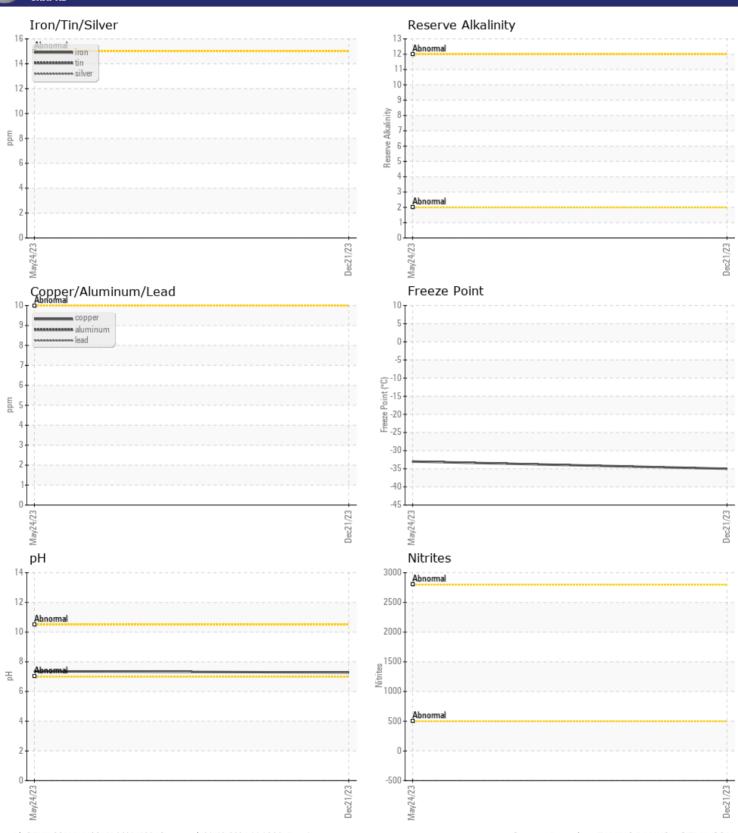

## CONSTRUCTION EQUIPMENT VOLVO EC250EL 314086 - COOLANT

Sample No: VCP434057

Oil Type: VOLVO COOLANT VCS (YELLOW)

Job No:

| SAMPLE II          | NFORMATION |             |             |      |
|--------------------|------------|-------------|-------------|------|
| Sample Number      | -          | VCP434057   | VCP407670   | <br> |
| Sample Date        |            | 21 Dec 2023 | 24 May 2023 | <br> |
| Machine Hours      |            | 4629        | 4006        | <br> |
| Sample Status      |            | NORMAL      | NORMAL      | <br> |
|                    |            |             |             |      |
| COOLANT            | CONDITION  |             |             |      |
| рН                 | Scale 0-14 | <b>7.28</b> | <b>7.36</b> | <br> |
| Reserve Alkalinity | Scale 0-20 |             |             | <br> |
| Nitrites           | ppm        | ■ NT        | ■ NT        | <br> |
| Percentage Glycol  | %          | <b>50.3</b> | <b>49.8</b> | <br> |
| Freezing Point     | °C         | <b>-35</b>  | <b>-33</b>  | <br> |
|                    |            |             |             |      |
| CONTAMIN           | NATION     |             |             |      |
| Coolant Appearance |            | normal      | normal      | <br> |
| Coolant Color      |            | Yllow       | Yllow       | <br> |

## Diagnosis

No corrective action is recommended at this time. The fluid is suitable for further service. There is no indication of any contamination in the coolant. Carboxylate test failed. The glycol level is acceptable. The pH level of this fluid is within the acceptable limits.