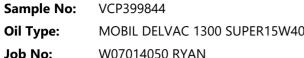

#### SAMPLE INFORMATION Sample Number VCP399844 VCP407993 Sample Date 01 Jan 2024 28 Dec 2023 Machine Hours 886 885 Oil Hours 30 270 Changed Oil Changed Not Changd Sample Status ATTENTION ATTENTION **OIL CONDITION** Visc @ 100°C cSt **11.6 1**1.8 10.4 6.5 Base Number (BN) mg KOH/g 65 Oxidation (PA) % 43 CONTAMINATION % NEG NEG Water Soot % % 0.2 0.2 Nitration (PA) % 53 76 % 46 54 Sulfation (PA)

## Potassium

| WEAR METALS |     |             |             |  |  |  |
|-------------|-----|-------------|-------------|--|--|--|
| Iron        | ppm | 6           | 8           |  |  |  |
| Copper      | ppm | <b>103</b>  | 100         |  |  |  |
| Lead        | ppm | <b>1</b>    | 2           |  |  |  |
| Tin         | ppm | 2           | 2           |  |  |  |
| Aluminum    | ppm | 3           | 2           |  |  |  |
| Chromium    | ppm |             | □ <1        |  |  |  |
| Molybdenum  | ppm | 127         | 125         |  |  |  |
| Nickel      | ppm | <b>□</b> <1 | <b></b> <1  |  |  |  |
| Titanium    | ppm | 0           | 0           |  |  |  |
| Silver      | ppm | 0           | 0           |  |  |  |
| Manganese   | ppm | <b>□</b> <1 | <b></b> < 1 |  |  |  |
| Vanadium    | ppm | 0           | <1          |  |  |  |

#### **ADDITIVES** 1521 1597 Calcium ppm 606 603 Magnesium ppm Zinc 1010 1001 ppm Phosphorus ppm 865 839 Barium 0 🔲 0 ppm 76 Boron ppm 70