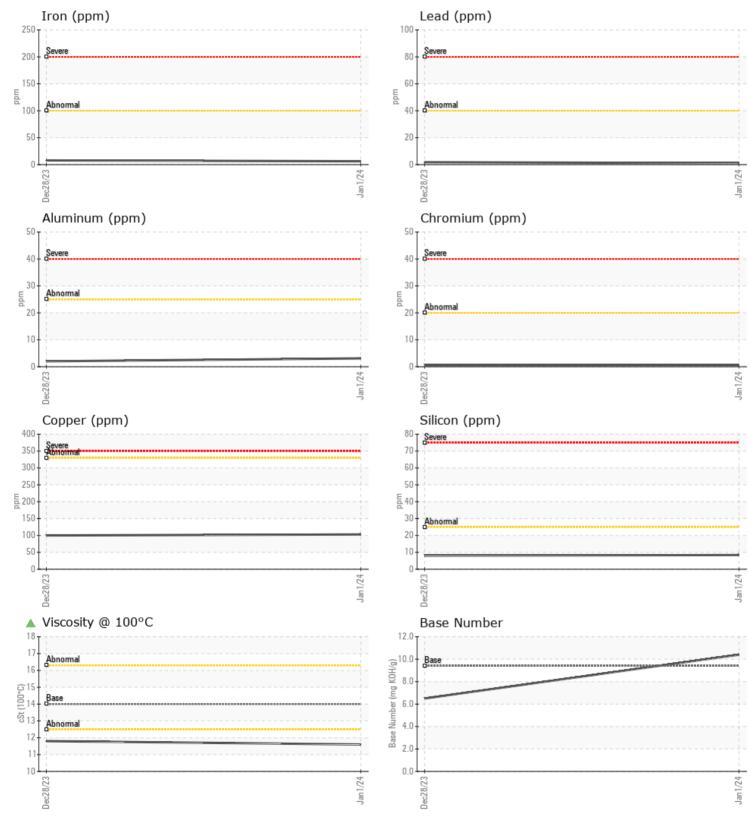

## Diagnosis

The oil change at the time of sampling has been noted. Resample at the next service interval to monitor.Metal levels are typical for a new component breaking in. Fuel content negligible. There is no indication of any contamination in the oil. The oil viscosity is lower than normal. The BN result indicates that there is suitable alkalinity remaining in the oil. Confirm oil type.

# **CONSTRUCTION EQUIPMENT**

GRAPHS

VOLVO

Report Id: VOLVO8882 [WUSCAR] 06054549 (Generated: 01/12/2024 15:20:13) Rev: 1

Contact/Location: KYLE RATLIFFE - VOLVO8882