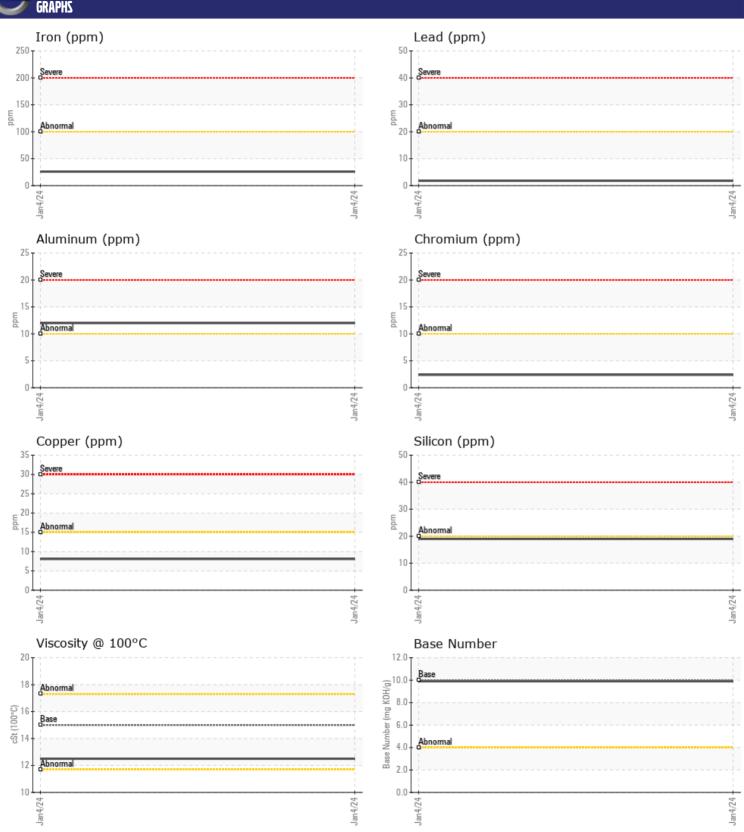

## CONSTRUCTION EQUIPMENT 5869 IAA VOLVO L90H 627175 - DIESEL ENGINE

Sample No: VCP392650

Oil Type: VOLVO ULTRA DIESEL ENGINE OIL 15W40 VDS-3

**Job No:** 5869 IAA

| VOLVO            |            |               |  |  |  |
|------------------|------------|---------------|--|--|--|
| SAMPLE IN        | NFORMATION |               |  |  |  |
| Sample Number    | -          | VCP392650     |  |  |  |
| Sample Date      |            | 04 Jan 2024   |  |  |  |
| Machine Hours    |            | 672           |  |  |  |
| Oil Hours        |            | 672           |  |  |  |
| Oil Changed      |            | Changed       |  |  |  |
| Sample Status    |            | NORMAL        |  |  |  |
|                  |            |               |  |  |  |
| OIL CONDI.       | TION       |               |  |  |  |
| Visc @ 100°C     | cSt        | <b>12.5</b>   |  |  |  |
| Base Number (BN) |            | 9.9           |  |  |  |
| Oxidation (PA)   | %          | 74            |  |  |  |
| Oxidation (FA)   | 70         | 74            |  |  |  |
| VOLVO            |            |               |  |  |  |
| CONTAMIN         | NATION     |               |  |  |  |
| Water            | %          | NEG           |  |  |  |
| Soot %           | %          | ■ 0.3         |  |  |  |
| Nitration (PA)   | %          | 56            |  |  |  |
| Sulfation (PA)   | %          | 60            |  |  |  |
| Glycol           | %          | NEG           |  |  |  |
| Fuel             | %          | <1.0          |  |  |  |
| Silicon          | ppm        | <b>19</b>     |  |  |  |
| Sodium           | ppm        | <b>4</b>      |  |  |  |
| Potassium        | ppm        | <b>■&lt;1</b> |  |  |  |
| VOLVO            |            |               |  |  |  |
| WEAR METALS      |            |               |  |  |  |
| Iron             | ppm        | <b>□</b> 26   |  |  |  |
| Copper           | ppm        | ■8            |  |  |  |
| Lead             | ppm        | <b>2</b>      |  |  |  |
| Tin              | ppm        | <u> </u>      |  |  |  |
| Aluminum         | ppm        | <b>12</b>     |  |  |  |
| Chromium         | ppm        | <b>2</b>      |  |  |  |
| Molybdenum       | ppm        | <b>■38</b>    |  |  |  |
| Nickel           | ppm        | <b>■&lt;1</b> |  |  |  |
| Titanium         | ppm        | <1            |  |  |  |
| Silver           | ppm        | <b>■</b> 0    |  |  |  |
| Manganese        | ppm        | <b>■</b> 5    |  |  |  |
| Vanadium         | ppm        | 0             |  |  |  |
|                  |            |               |  |  |  |
| ADDITIVES        |            |               |  |  |  |
| Calcium          |            | <b>1630</b>   |  |  |  |
| Magnesium        | ppm        | 655           |  |  |  |
| Zinc             | ppm        | <b>■</b> 1296 |  |  |  |
| Phosphorus       | ppm        | <b>1113</b>   |  |  |  |
| Barium           | ppm        | <b>3</b>      |  |  |  |
| Darrain          | PPIII      |               |  |  |  |

## Diagnosis

Resample at the next service interval to monitor. Metal levels are typical for a components first oil change. There is no indication of any contamination in the oil. The BN result indicates that there is suitable alkalinity remaining in the oil. The condition of the oil is suitable for further service.