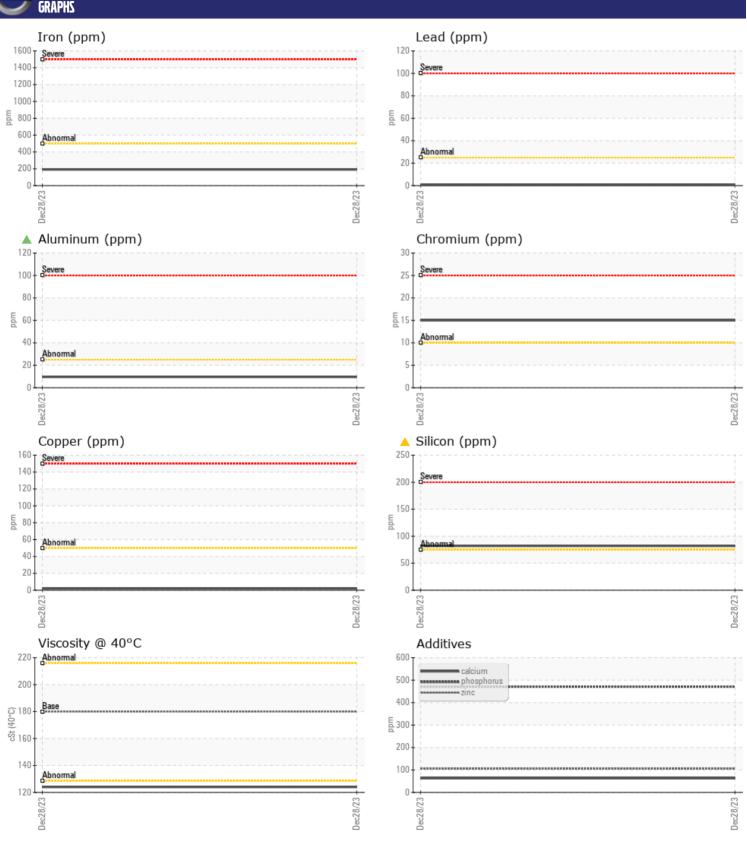

CONSTRUCTION EQUIPMENT
W07014038-2 WATERFRO TAKEUCHI TB230 130009 141 - REAR

Sample No: VCP447813

Oil Type: **GEAR OIL SAE 85W90** 

Job No: W07014038-2 WATERFRO

| VOLVO         | LINEODMATION  | J           |      |  |
|---------------|---------------|-------------|------|--|
|               | E INFORMATION | \ <u>.</u>  |      |  |
| Sample Number |               | VCP447813   | <br> |  |
| Sample Date   |               | 28 Dec 2023 | <br> |  |
| Machine Hours |               | 122         | <br> |  |
| Oil Hours     |               | 0           | <br> |  |
| Oil Changed   |               | Changed     | <br> |  |
| Sample Status |               | ABNORMAL    | <br> |  |
|               |               |             |      |  |
| OIL CON       | DITION        |             |      |  |
| Visc @ 40°C   | cSt           | <b>124</b>  | <br> |  |
|               |               | _           |      |  |
| VOLVO         | MINISTICAL .  |             |      |  |
| LUNIAN        | MINATION      |             |      |  |
| Water         | %             | NEG         | <br> |  |
| Silicon       | ppm           | <u></u> 82  | <br> |  |
| Sodium        | ppm           | <b>6</b>    | <br> |  |
| Potassium     | ppm           | <b>■</b> 4  | <br> |  |
|               |               |             |      |  |
| WEAR N        | AETAL C       |             |      |  |
| _             | AE I WE?      |             |      |  |
| Iron          | ppm           | <b>191</b>  | <br> |  |
| Copper        | ppm           | <b>■</b> 2  | <br> |  |
| Lead          | ppm           | <b>■</b> <1 | <br> |  |
| Tin           | ppm           | <b>■</b> <1 | <br> |  |
| Aluminum      | ppm           | <b>1</b> 0  | <br> |  |
| Chromium      | ppm           | ■15         | <br> |  |
| Molybdenum    | ppm           | <b>1</b>    | <br> |  |
| Nickel        | ppm           | <b>■1</b>   | <br> |  |
| Titanium      | ppm           | 2           | <br> |  |
| Silver        | ppm           | 0           | <br> |  |
| Manganese     | ppm           | <b>11</b>   | <br> |  |
| Vanadium      | ppm           | 0           | <br> |  |
|               |               |             |      |  |
| ADDITIV       | VES           |             |      |  |
| Calcium       | ppm           | <b>63</b>   | <br> |  |
| Magnesium     | ppm           | ■3          | <br> |  |
| Zinc          | ppm           | <b>105</b>  | <br> |  |
| Phosphorus    | ppm           | <b>471</b>  | <br> |  |
| Barium        | ppm           | ■17         | <br> |  |
| Boron         | ppm           | ■53         | <br> |  |
|               | P P           |             |      |  |

## Diagnosis

We advise that you check all areas where dirt can enter the system. The oil change at the time of sampling has been noted. Resample at the next service interval to monitor. Metal levels are typical for a new component breaking in. Elemental levels of silicon (Si) and aluminum (Al) indicate alumina-silicate (coarse dirt) ingress. The condition of the oil is acceptable for the time in service.