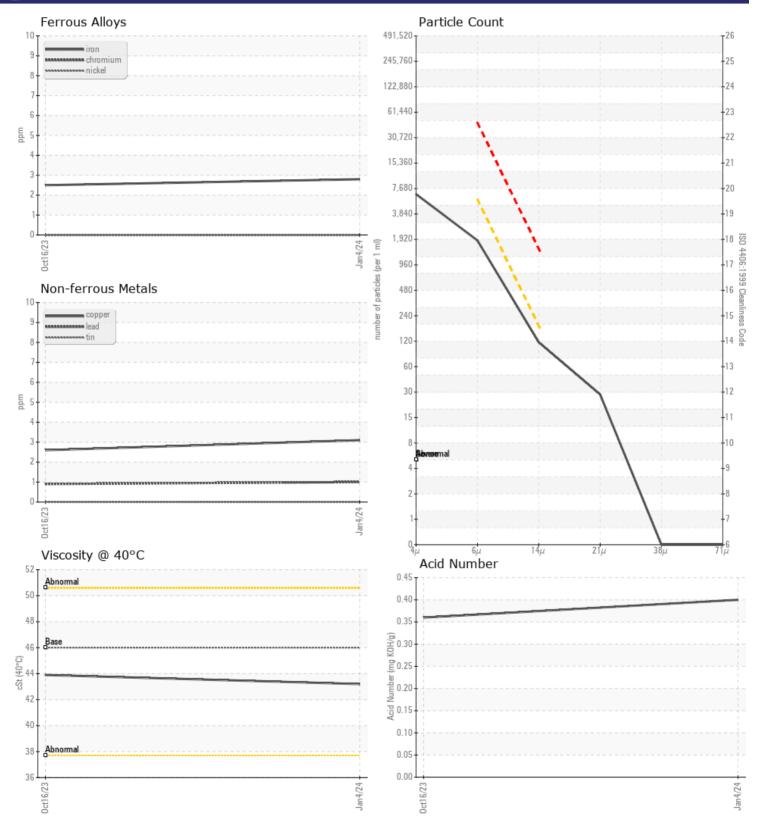

## SAMPLE INFORMATION VCP437666 Sample Number VCP431277 Sample Date 04 Jan 2024 16 Oct 2023 Machine Hours 1548 1012 Oil Hours 0 0 Oil Changed Not Changd Not Changd NORMAL NORMAL Sample Status **OIL CONDITION** Visc @ 40°C cSt 43.2 43.9 Acid Number (AN) mg KOH/g 0.36 0.40

| CONTAM            | MINATION |             |          |      |  |
|-------------------|----------|-------------|----------|------|--|
| Water             | %        | NEG         | NEG      | <br> |  |
| Particles >4µm    |          | 5737        | 4485     | <br> |  |
| Particles >6µm    |          | <b>1633</b> | 938      | <br> |  |
| Particles >14µm   |          | <b>103</b>  | 43       | <br> |  |
| ISO 4406:1999 (c) | )        | 20/18/14    | 19/17/13 | <br> |  |
| Silicon           | ppm      | 2           | 2        | <br> |  |
| Sodium            | ppm      | <b>1</b>    | <1       | <br> |  |
| Potassium         | ppm      | 0           | 0        | <br> |  |

## 🎾 WEAR METALS

| Iron       | ppm | 3        | 2  | <br> |
|------------|-----|----------|----|------|
| Copper     | ppm | 3        | 3  | <br> |
| Lead       | ppm | <b>1</b> | <1 | <br> |
| Tin        | ppm | 0        | 0  | <br> |
| Aluminum   | ppm | 0        | 0  | <br> |
| Chromium   | ppm | 0        | 0  | <br> |
| Molybdenum | ppm | 0        | 0  | <br> |
| Nickel     | ppm | 0        | 0  | <br> |
| Titanium   | ppm | 0        | 0  | <br> |
| Silver     | ppm | 0        | 0  | <br> |
| Manganese  | ppm | 0        | 0  | <br> |
| Vanadium   | ppm | 0        | 0  | <br> |

## Diagnosis

Resample at the next service interval to monitor.All component wear rates are normal. The system cleanliness is acceptable for your target ISO 4406 cleanliness code. The system and fluid cleanliness is acceptable. The AN level is acceptable for this fluid. The condition of the oil is suitable for further service.