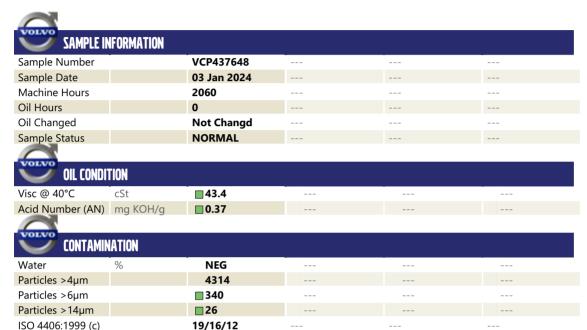

## **CONSTRUCTION EQUIPMENT**

446791 JMH VOLVO A30G 752679 - HYDRAULIC SYSTEM

Sample No: VCP437648

Oil Type: VOLVO SUPER HYDRAULIC OIL 46

**Job No:** 446791 JMH

Silicon

Sodium

Potassium

ppm

ppm

ppm

**4** 

**■**2

| VOLVO       |     |             |  |  |  |  |  |  |
|-------------|-----|-------------|--|--|--|--|--|--|
| WEAR METALS |     |             |  |  |  |  |  |  |
| _           |     |             |  |  |  |  |  |  |
| Iron        | ppm | ■8          |  |  |  |  |  |  |
| Copper      | ppm | ■3          |  |  |  |  |  |  |
| Lead        | ppm | <b>1</b>    |  |  |  |  |  |  |
| Tin         | ppm | ■0          |  |  |  |  |  |  |
| Aluminum    | ppm | <b>■</b> <1 |  |  |  |  |  |  |
| Chromium    | ppm | <b>■</b> 0  |  |  |  |  |  |  |
| Molybdenum  | ppm | <b>0</b>    |  |  |  |  |  |  |
| Nickel      | ppm | ■0          |  |  |  |  |  |  |
| Titanium    | ppm | 0           |  |  |  |  |  |  |
| Silver      | ppm | 0           |  |  |  |  |  |  |
| Manganese   | ppm | <b>0</b>    |  |  |  |  |  |  |
| Vanadium    | ppm | 0           |  |  |  |  |  |  |
|             |     |             |  |  |  |  |  |  |

| ADDITIVES  |     |             |  |  |  |  |  |  |  |
|------------|-----|-------------|--|--|--|--|--|--|--|
| Calcium    | ppm | <b>57</b>   |  |  |  |  |  |  |  |
| Magnesium  | ppm | <b>■</b> <1 |  |  |  |  |  |  |  |
| Zinc       | ppm | <b>400</b>  |  |  |  |  |  |  |  |
| Phosphorus | ppm | <b>■283</b> |  |  |  |  |  |  |  |
| Barium     | ppm | <b>1</b>    |  |  |  |  |  |  |  |
| Boron      | ppm | ■0          |  |  |  |  |  |  |  |

## Diagnosis

Resample at the next service interval to monitor. All component wear rates are normal. The system cleanliness is acceptable for your target ISO 4406 cleanliness code. The system and fluid cleanliness is acceptable. The AN level is acceptable for this fluid. The condition of the oil is suitable for further service.