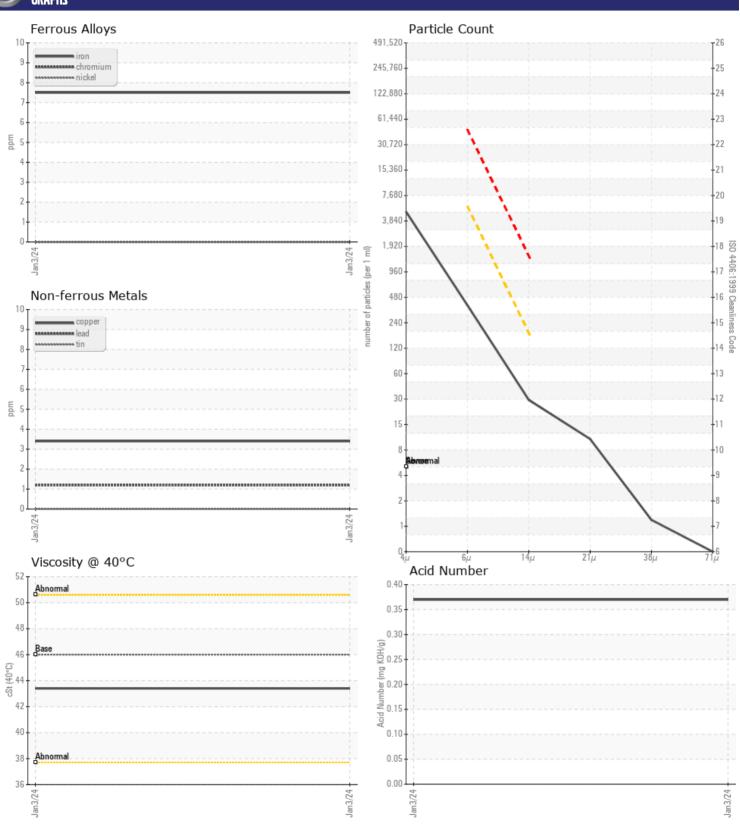

## Diagnosis

Resample at the next service interval to monitor. All component wear rates are normal. The system cleanliness is acceptable for your target ISO 4406 cleanliness code. The system and fluid cleanliness is acceptable. The AN level is acceptable for this fluid. The condition of the oil is suitable for further service.

## GRAPHS