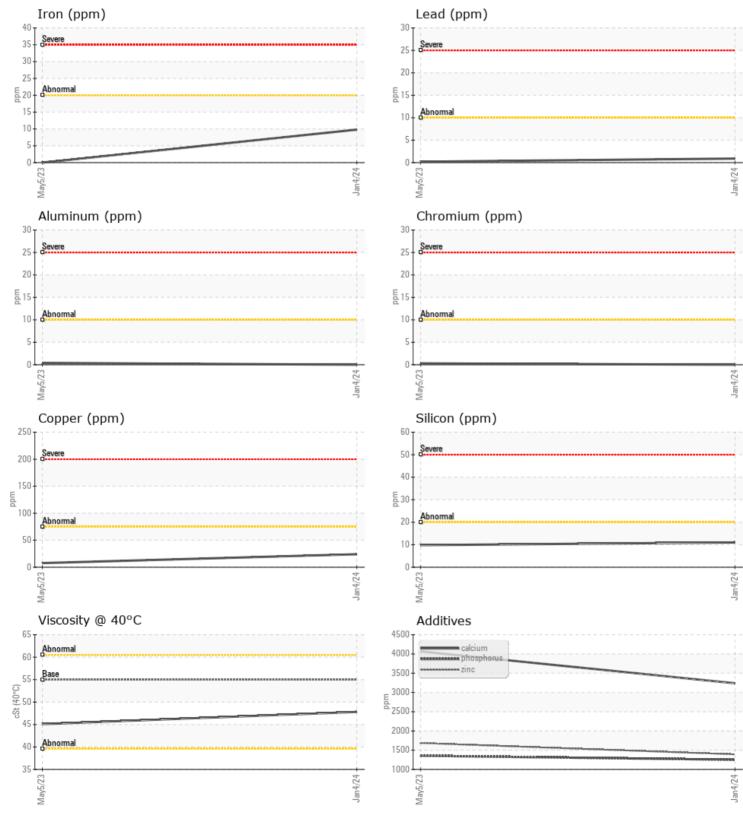

Magnesium

Phosphorus

Silver

| Sample Number | -        | VCP437644   | VCP405118   | <br> |
|---------------|----------|-------------|-------------|------|
| Sample Date   |          | 04 Jan 2024 | 05 May 2023 | <br> |
| Machine Hours |          | 1810        | 381         | <br> |
| Oil Hours     |          | 0           | 0           | <br> |
| Oil Changed   |          | Not Changd  | Not Changd  | <br> |
| Sample Status |          | NORMAL      | NORMAL      | <br> |
|               |          |             |             |      |
| OIL CON       | IDITION  |             |             |      |
| Visc @ 40°C   | cSt      | 47.8        | 45.1        | <br> |
| CONTAI        | MINATION |             |             |      |
| Water         | %        | NEG         | NEG         | <br> |
| Silicon       | ppm      | <b>11</b>   | 10          | <br> |
| Sodium        | ppm      | 4           | 3           | <br> |
| Potassium     | ppm      | 2           | 7           | <br> |
|               |          |             |             |      |
| WEAR I        | METALS   |             |             |      |
| Iron          | ppm      | <b>1</b> 0  | 0           | <br> |
| Copper        | ppm      | 24          | 8           | <br> |
| Lead          | ppm      | <b>□</b> <1 | <b></b> <1  | <br> |
| Tin           | ppm      |             | <b></b> <1  | <br> |
| Aluminum      | ppm      | 0           | < 1         | <br> |
| Chromium      | ppm      | 0           | <b></b> <1  | <br> |
| Molybdenum    | ppm      | 0           | <b></b> <1  | <br> |
| Nickel        | ppm      | 0           | 0           | <br> |

## Diagnosis

Resample at the next service interval to monitor.All component wear rates are normal. There is no indication of any contamination in the oil. The condition of the oil is acceptable for the time in service.