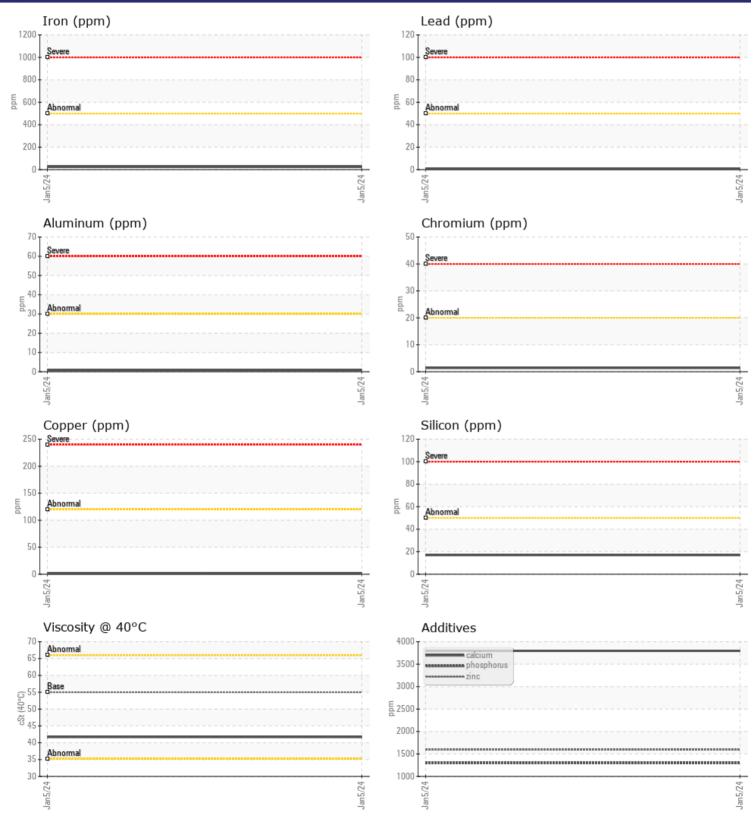

## **CONSTRUCTION EQUIPMENT**

GRAPHS

VOLVO

Report Id: VOLVO0096 [WUSCAR] 06055607 (Generated: 01/10/2024 10:39:21) Rev: 1