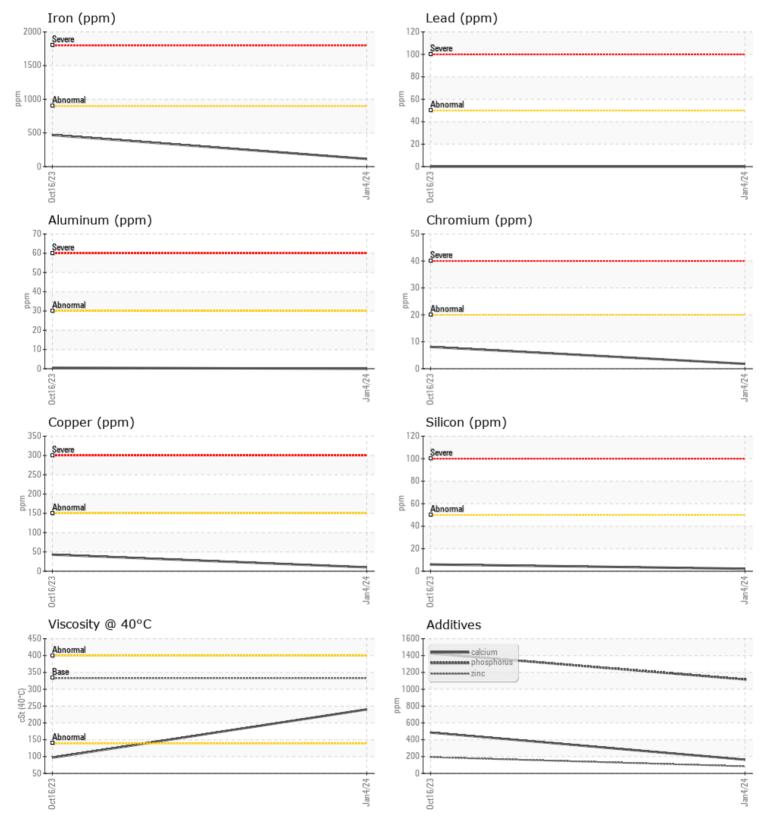

## SAMPLE INFORMATION VCP437684 Sample Number VCP431290 Sample Date 04 Jan 2024 16 Oct 2023 1548 Machine Hours 1012 Oil Hours 0 0 Oil Changed Not Changd Changed NORMAL ATTENTION Sample Status **OIL CONDITION** F: Visc @ 40°C cSt 240 **4** 96.8 CONTAMINATION Water % NEG NEG 6 Silicon ppm 2 Sodium 1 🔲 2 ppm Potassium ppm 0 5 WEAR METALS Iron ppm 114 468 43 Copper ppm 10 Lead ppm 0 🔲 0 Tin ppm **||** <1 2 Aluminum ppm 0 < 1 Chromium 2 8 ppm Molybdenum 6 ppm **<**1 Nickel ■ <1 **4** ppm Titanium 0 0 ppm Silver 0 0 ppm Manganese ppm 3 13 Vanadium ppm 0 < 1

## Diagnosis

Resample at the next service interval to monitor.All component wear rates are normal. There is no indication of any contamination in the oil. The condition of the oil is acceptable for the time in service.

## **CONSTRUCTION EQUIPMENT**

GRAPHS

VOLVO

Report Id: BLUFOR [WUSCAR] 06055610 (Generated: 01/10/2024 10:39:47) Rev: 1

Contact/Location: SERVICE MANAGER - BLUFOR