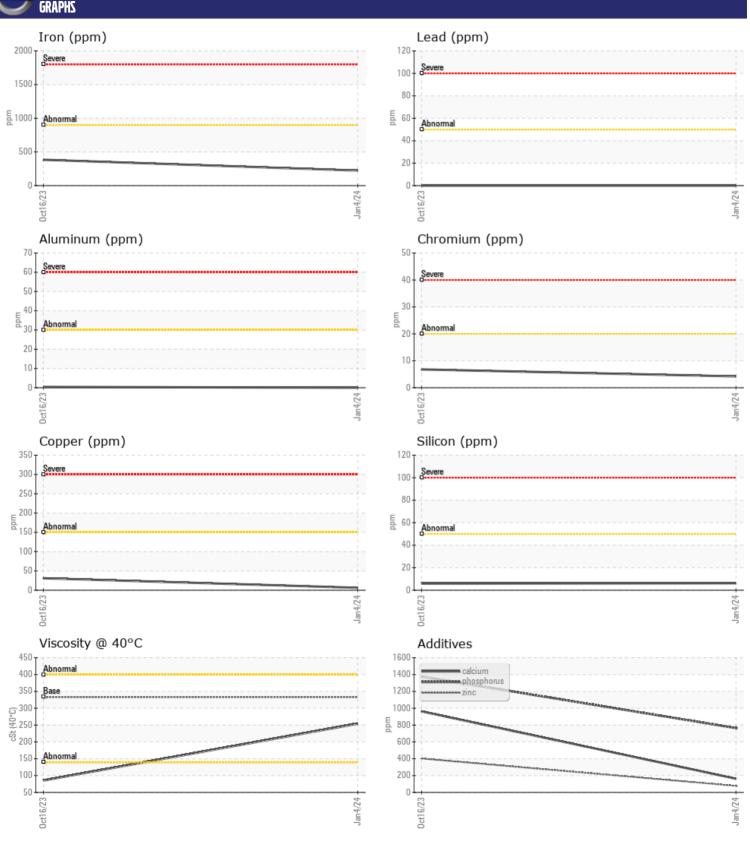

| OIL COM     | NDITION |      |        |      |  |
|-------------|---------|------|--------|------|--|
| Visc @ 40°C | cSt     | ■254 | ▲ 85.4 | <br> |  |
| VOLVO       |         |      |        |      |  |

| CONTAMINATION |     |             |          |  |  |  |  |
|---------------|-----|-------------|----------|--|--|--|--|
| Water         | %   | NEG         | NEG      |  |  |  |  |
| Silicon       | ppm | <b>6</b>    | <b>6</b> |  |  |  |  |
| Sodium        | ppm | <b>■</b> <1 | <b>1</b> |  |  |  |  |
| Potassium     | ppm | <b>■</b> <1 | <b>4</b> |  |  |  |  |

| WEAR I     | METALS |             |            |      |
|------------|--------|-------------|------------|------|
| Iron       | ppm    | <b>223</b>  | ■384       | <br> |
| Copper     | ppm    | <b>6</b>    | ■31        | <br> |
| Lead       | ppm    | <b>0</b>    | <b>0</b>   | <br> |
| Tin        | ppm    | <b>■</b> <1 | <b>1</b>   | <br> |
| Aluminum   | ppm    | <b>0</b>    | < 1        | <br> |
| Chromium   | ppm    | <b>■</b> 4  | <b>7</b>   | <br> |
| Molybdenum | ppm    | <b>2</b>    | <b>4</b>   | <br> |
| Nickel     | ppm    | <b>1</b>    | <b>3</b>   | <br> |
| Titanium   | ppm    | 0           | 0          | <br> |
| Silver     | ppm    | 0           | 0          | <br> |
| Manganese  | ppm    | <b>6</b>    | <b>1</b> 0 | <br> |
| Vanadium   | ppm    | 0           | 0          | <br> |
|            |        |             |            |      |

| ADDIT      | IVES |            |             |      |
|------------|------|------------|-------------|------|
| Calcium    | ppm  | <b>162</b> | ■962        | <br> |
| Magnesium  | ppm  | <b>15</b>  | 0           | <br> |
| Zinc       | ppm  | <b>77</b>  | <b>402</b>  | <br> |
| Phosphorus | ppm  | <b>764</b> | <b>1376</b> | <br> |
| Barium     | ppm  | <b>0</b>   | <b>0</b>    | <br> |
| Boron      | ppm  | <b>■79</b> | <b>224</b>  | <br> |