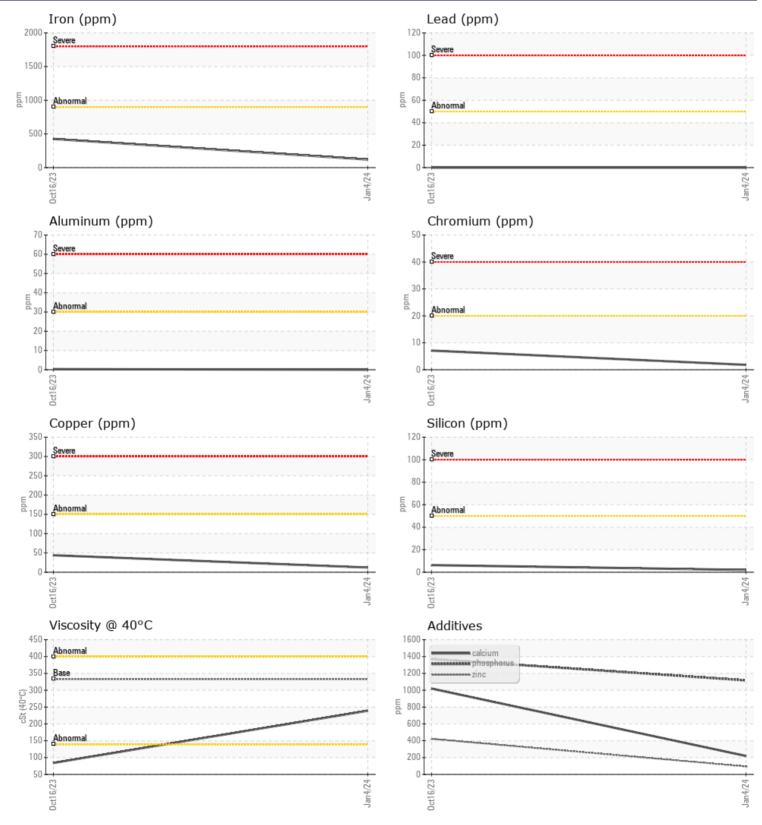

## SAMPLE INFORMATION VCP437683 Sample Number VCP431302 Sample Date 04 Jan 2024 16 Oct 2023 Machine Hours 1548 1012 Oil Hours 0 0 Oil Changed Not Changd Changed NORMAL ATTENTION Sample Status **OIL CONDITION** Visc @ 40°C cSt 239 ▲ 84.1 CONTAMINATION Water % NEG NEG 6 Silicon 2 ppm Sodium <1 1 ppm Potassium ppm ■ <1 4 WEAR METALS 120 Iron ppm 426 44 Copper ppm 12 Lead 0 **0** nnm

| Lead       | PPIII |             |            |      |
|------------|-------|-------------|------------|------|
| Tin        | ppm   | <b>■</b> <1 | 2          | <br> |
| Aluminum   | ppm   | 0           | <b></b> <1 | <br> |
| Chromium   | ppm   | 2           | 7          | <br> |
| Molybdenum | ppm   | 0           | 7          | <br> |
| Nickel     | ppm   | <b>■</b> <1 | 3          | <br> |
| Titanium   | ppm   | 0           | 0          | <br> |
| Silver     | ppm   | 0           | 0          | <br> |
| Manganese  | ppm   | 3           | 10         | <br> |
| Vanadium   | ppm   | 0           | 0          | <br> |

| Calcium ppm    | 219         | 1019 | <br> |
|----------------|-------------|------|------|
|                |             |      |      |
| Magnesium ppm  | <b>1</b>    | 0    | <br> |
| Zinc ppm       | 94          | 422  | <br> |
| Phosphorus ppm | <b>1117</b> | 1370 | <br> |
| Barium ppm     | 0           | 0    | <br> |
| Boron ppm      | <b>172</b>  | 225  | <br> |