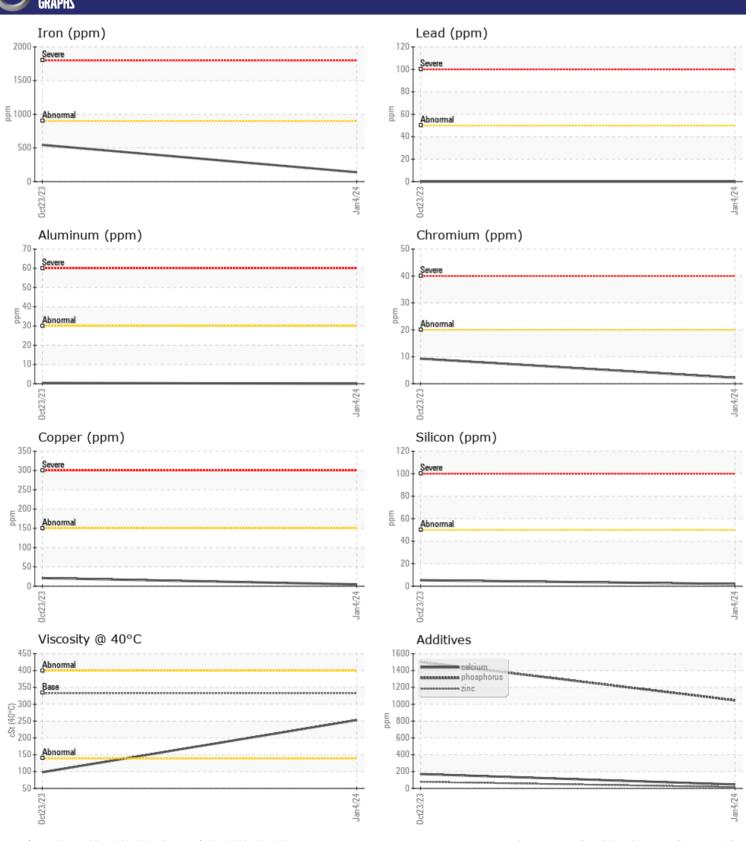

## **CONSTRUCTION EQUIPMENT** VOLVO A30 753369 - BOGIE/CENTER AXLE

Sample No: VCP437663

ppm

**WEAR METALS** 

Oil Type: VOLVO PREMIUM GEAR OIL 85W-140 GL-5

**2** 

**- < 1** 

**■**0

**139** 

**5** 

**0** 

**-**<1

**0** 

**2** 

**0** 

**-<1** 

<1

0

659315 Job No:

Silicon

Sodium

Copper

Aluminum

Chromium

Nickel

Silver

Titanium

Molybdenum

Lead

Tin

Potassium

| SAMPL         | E INFORMATIO | N           |             |         |
|---------------|--------------|-------------|-------------|---------|
| Sample Number |              | VCP437663   | VCP432916   | <br>    |
| Sample Date   |              | 04 Jan 2024 | 23 Oct 2023 | <br>    |
| Machine Hours |              | 1486        | 1052        | <br>    |
| Oil Hours     |              | 0           | 0           | <br>*** |
| Oil Changed   |              | N/A         | Changed     | <br>    |
| Sample Status |              | NORMAL      | ATTENTION   | <br>    |
|               |              |             |             |         |
| OIL COM       | NDITION      |             |             |         |
| Visc @ 40°C   | cSt          | <b>253</b>  | ▲ 98.0      | <br>    |
|               |              |             |             |         |
| CONTA         | MINATION     |             |             |         |
| Water         | %            | NEG         | NEG         | <br>    |

**0** 

**545** 

**2**1

**0** 

< 1</p>

**-** < 1

9

8

**1**4

0

0

| Diagno   |
|----------|
| Resampl  |
| to monit |
| are norm |
| any cont |
|          |

### osis

le at the next service interval tor.All component wear rates nal. There is no indication of tamination in the oil. The condition of the oil is acceptable for the time in service.

| Manganese  | ppm | <b>4</b>    | <b>1</b> 5  |  |  |  |  |  |
|------------|-----|-------------|-------------|--|--|--|--|--|
| Vanadium   | ppm | 0           | <1          |  |  |  |  |  |
|            |     |             |             |  |  |  |  |  |
| ADDITIVES  |     |             |             |  |  |  |  |  |
| Calcium    | ppm | <b>46</b>   | <b>171</b>  |  |  |  |  |  |
| Magnesium  | ppm | <b>4</b>    | <b>6</b>    |  |  |  |  |  |
| Zinc       | ppm | 15          | <b>□</b> 78 |  |  |  |  |  |
| Phosphorus | ppm | <b>1046</b> | ■1501       |  |  |  |  |  |
| Barium     | ppm | <b>0</b>    | <b>■</b> 3  |  |  |  |  |  |
| Boron      | ppm | <b>170</b>  | <b>279</b>  |  |  |  |  |  |