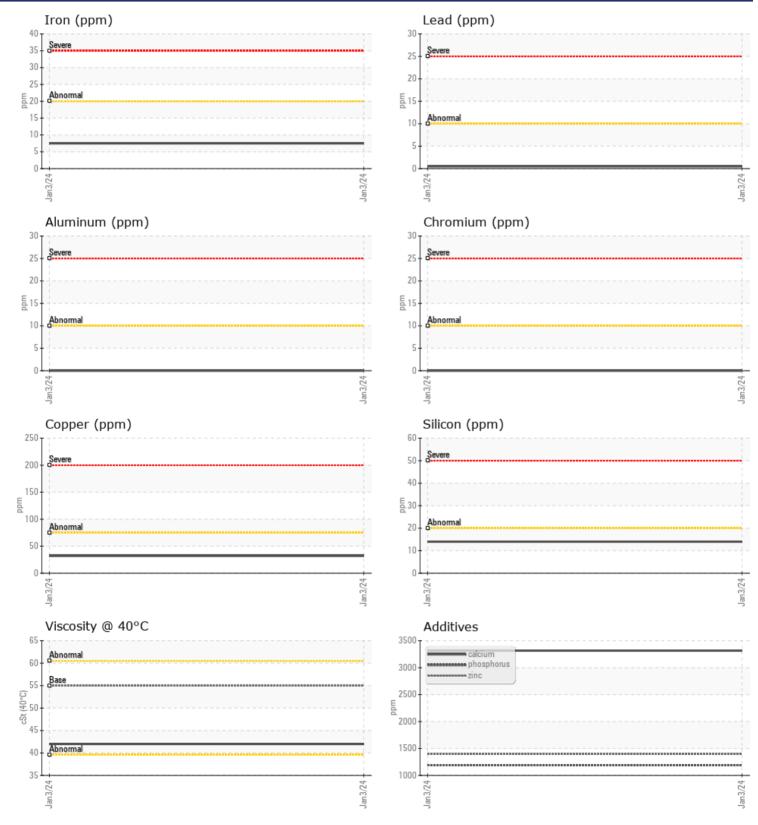

## SAMPLE INFORMATION VCP437646 Sample Number Sample Date 03 Jan 2024 Machine Hours 2060 Oil Hours 0 Oil Changed Not Changd NORMAL Sample Status **OIL CONDITION** Visc @ 40°C cSt 42.0 CONTAMINATION Water % NEG Silicon ppm 14 Sodium **4** ppm **4** Potassium ppm 1 C

| rotussium  | ppin   |            |  |  |  |  |  |  |
|------------|--------|------------|--|--|--|--|--|--|
|            |        |            |  |  |  |  |  |  |
| WEAR       | METALS |            |  |  |  |  |  |  |
|            |        |            |  |  |  |  |  |  |
| Iron       | ppm    | 8          |  |  |  |  |  |  |
| Copper     | ppm    | 32         |  |  |  |  |  |  |
| Lead       | ppm    | <b></b> <1 |  |  |  |  |  |  |
| Tin        | ppm    |            |  |  |  |  |  |  |
| Aluminum   | ppm    | 0          |  |  |  |  |  |  |
| Chromium   | ppm    | 0          |  |  |  |  |  |  |
| Molybdenum | ppm    | 0          |  |  |  |  |  |  |
| Nickel     | ppm    | 0          |  |  |  |  |  |  |
| Titanium   | ppm    | 0          |  |  |  |  |  |  |
| Silver     | ppm    | 0          |  |  |  |  |  |  |
| Manganese  | ppm    | <b></b> <1 |  |  |  |  |  |  |
| Vanadium   | ppm    | 0          |  |  |  |  |  |  |
|            |        |            |  |  |  |  |  |  |
|            |        |            |  |  |  |  |  |  |
|            |        |            |  |  |  |  |  |  |

| Calcium    | ppm | 3316        |  |  |  |  |  |  |
|------------|-----|-------------|--|--|--|--|--|--|
| Magnesium  | ppm | 7           |  |  |  |  |  |  |
| Zinc       | ppm | 1395        |  |  |  |  |  |  |
| Phosphorus | ppm | <b>1190</b> |  |  |  |  |  |  |
| Barium     | ppm | 0           |  |  |  |  |  |  |
| Boron      | ppm | <b>102</b>  |  |  |  |  |  |  |

## **CONSTRUCTION EQUIPMENT**

GRAPHS

VOLVO