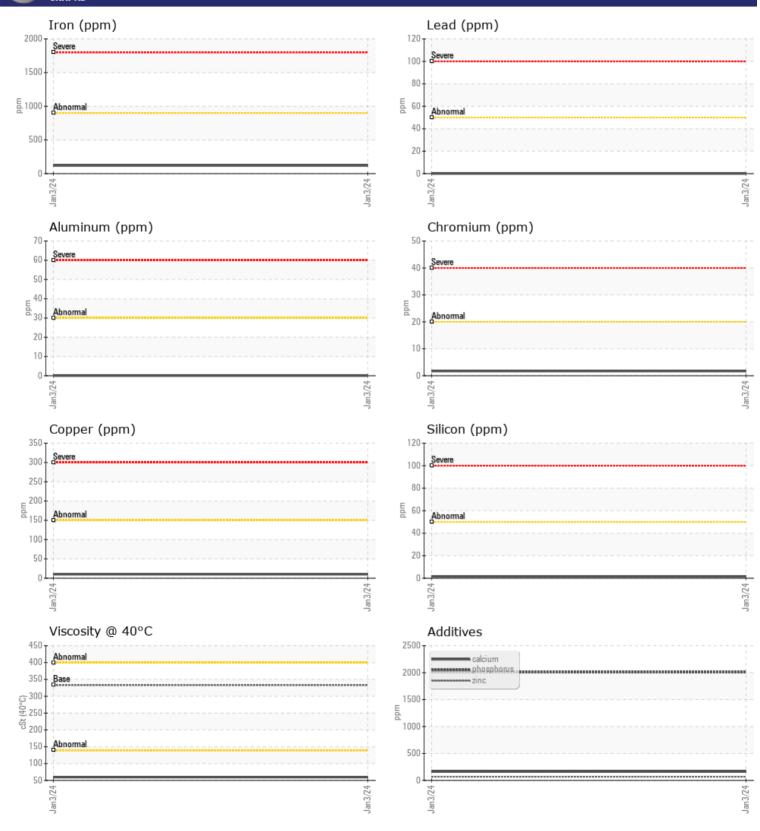

|               | E INFORMATION |             |      |  |
|---------------|---------------|-------------|------|--|
| Sample Number |               | VCP437679   | <br> |  |
| Sample Date   |               | 03 Jan 2024 | <br> |  |
| Machine Hours |               | 2060        | <br> |  |
| Oil Hours     |               | 0           | <br> |  |
| Oil Changed   |               | Changed     | <br> |  |
| Sample Status |               | NORMAL      | <br> |  |
|               |               |             |      |  |
| OIL CON       | IDITION       |             |      |  |
| Visc @ 40°C   | cSt           | 59.4        | <br> |  |
|               |               |             |      |  |
| CONTA         | MINATION      |             |      |  |
|               |               |             |      |  |
| Water         | %             | NEG         | <br> |  |
| Silicon       | ppm           | 2           | <br> |  |
| Sodium        | ppm           | 2           | <br> |  |
| Potassium     | ppm           | <b>□</b> <1 | <br> |  |
| VOLVO         |               |             |      |  |
| WEAR I        | METALS        |             |      |  |
| Iron          | ppm           | <b>120</b>  | <br> |  |
| Copper        | ppm           | <b>10</b>   | <br> |  |
| Lead          | ppm           | 0           | <br> |  |
| Tin           | ppm           |             | <br> |  |
| Aluminum      | ppm           | 0           | <br> |  |
| Chromium      | ppm           | 2           | <br> |  |
| Molybdenum    | ppm           | 2           | <br> |  |
| Nickel        | ppm           | ∎1          | <br> |  |
| Titanium      | ppm           | 0           | <br> |  |
| Silver        | ppm           | 0           | <br> |  |
| Manganese     | ppm           | <b>4</b>    | <br> |  |
| Vanadium      | ppm           | 0           | <br> |  |
|               |               |             | <br> |  |
| ADDITI        | VES           |             |      |  |
| Calcium       | ppm           | <b>162</b>  | <br> |  |
| Magnesium     | ppm           | ∎1          | <br> |  |
| Zinc          | ppm           | 68          | <br> |  |
|               |               |             |      |  |