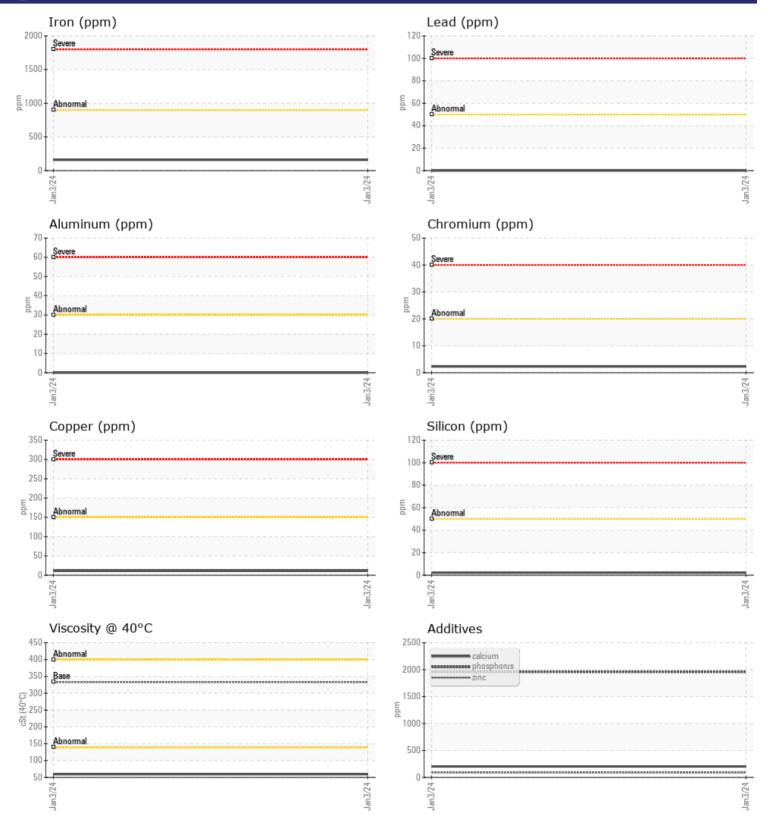

## SAMPLE INFORMATION VCP437647 Sample Number Sample Date 03 Jan 2024 Machine Hours 2060 Oil Hours 0 Oil Changed Changed NORMAL Sample Status **OIL CONDITION** Visc @ 40°C cSt 59.4 CONTAMINATION Water % NEG Silicon 2 ppm Sodium 2 ppm Potassium ppm ■ <1 WEAR METALS Iron ppm 160 Copper ppm 11 Lead ppm 0 🔲 Tin ppm **||** <1 Aluminum ppm 0 Chromium 2 ppm Molybdenum ppm 3 Nickel 1 ppm Titanium 0 ppm Silver 0 ppm Manganese ppm 4 \ ppm 0

| Vana | dium |  |
|------|------|--|
|      |      |  |

VOLVO **ADDITIVES** Calcium 203 ppm Magnesium 1 ppm Zinc ppm 90 Phosphorus 1960 ppm Barium 0 🔲 ppm 245 Boron ppm

> Depot: VOLVO0096 Unique No: 10821572 Signed: Sean Felton **Report Date:** 10 Jan 2024

## **CONSTRUCTION EQUIPMENT**

GRAPHS

VOLVO

Report Id: VOLVO0096 [WUSCAR] 06055623 (Generated: 01/10/2024 14:08:44) Rev: 1

Contact/Location: Robert LaPlante - VOLVO0096