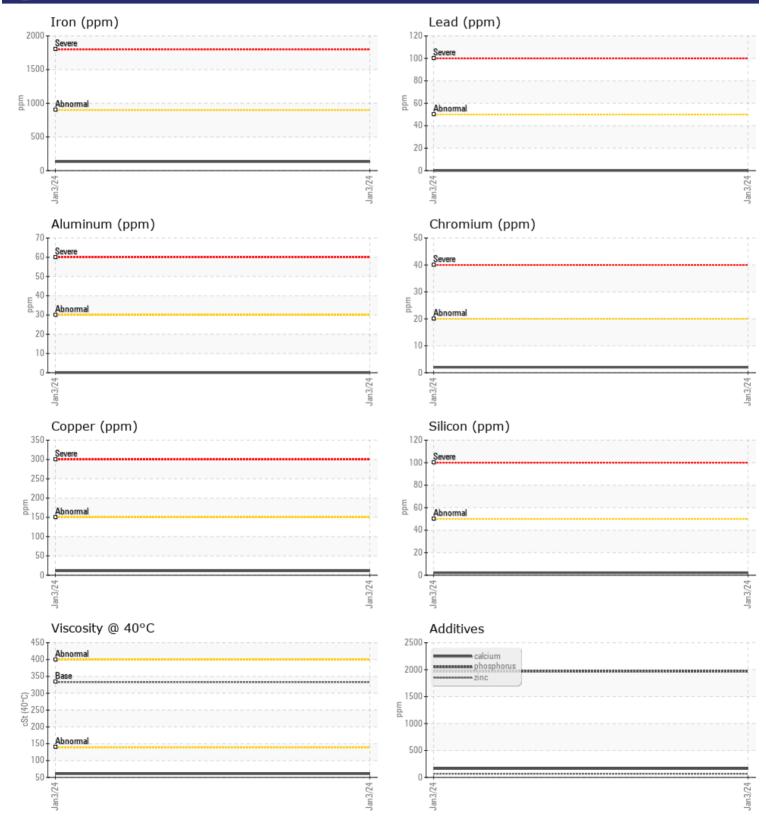

## SAMPLE INFORMATION VCP437669 Sample Number Sample Date 03 Jan 2024 Machine Hours 2060 Oil Hours 0 Oil Changed Changed NORMAL Sample Status **OIL CONDITION** Visc @ 40°C cSt 60.7 CONTAMINATION Water % NEG Silicon 2 ppm Sodium 1 🔲 ppm Potassium ppm ■ <1 WEAR METALS Iron ppm 132 Copper ppm 11 Lead ppm 0 🔲 Tin ppm **||** <1 Aluminum 0 ppm Chromium 2 ppm Molybdenum ppm 2 Nickel 1 ppm Titanium 0 ppm Silver 0 ppm Manganese ppm 4 Vanadium ppm 0 101

| Depot:       | VOLVO0096   |
|--------------|-------------|
| Unique No:   | 10821573    |
| Signed:      | Sean Felton |
| Report Date: | 10 Jan 2024 |

162

**1** 

67

0 🔲

260

1970

**ADDITIVES** 

ppm

ppm

ppm

ppm

ppm

ppm

Calcium

Zinc

Barium

Boron

Magnesium

Phosphorus