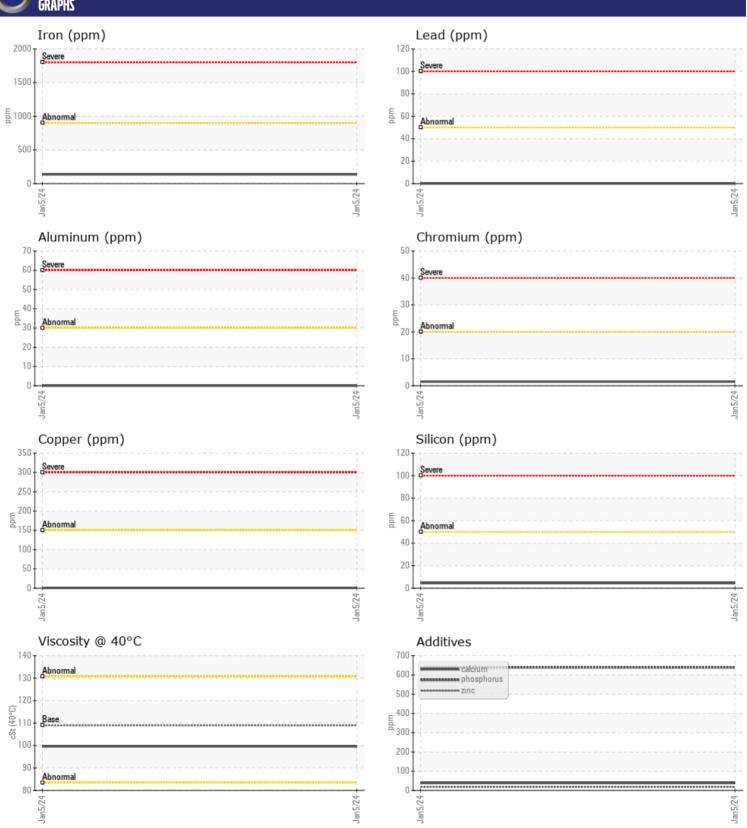

# CONSTRUCTION EQUIPMENT VOLVO A40G 342685 - FRONT AXLE

Sample No: VCP0008136

**Oil Type:** GEAR OIL SAE 75W90

Job No:

| VOLVO TAMPI F | INFORMATION     |               |      |  |
|---------------|-----------------|---------------|------|--|
|               | . IIII OMMATION |               |      |  |
| Sample Number |                 | VCP0008136    | <br> |  |
| Sample Date   |                 | 05 Jan 2024   | <br> |  |
| Machine Hours |                 | 0             | <br> |  |
| Oil Hours     |                 | 0             | <br> |  |
| Oil Changed   |                 | N/A           | <br> |  |
| Sample Status |                 | NORMAL        | <br> |  |
| VOLVO         |                 |               |      |  |
| OIL CON       | DITION          |               |      |  |
| Visc @ 40°C   | cSt             | <b>■</b> 99.6 | <br> |  |
|               |                 |               |      |  |
| VOLVO         |                 |               |      |  |
| CONTAN        | MINATION        |               |      |  |
| Water         | %               | NEG           | <br> |  |
| Silicon       | ppm             | <b>4</b>      | <br> |  |
| Sodium        | ppm             | <b>1</b>      | <br> |  |
| Potassium     | ppm             | ■0            | <br> |  |
|               |                 |               |      |  |
| VOLVO         | AFTAL C         |               |      |  |
| WEAR N        | IETALS          |               |      |  |
| Iron          | ppm             | <b>137</b>    | <br> |  |
| Copper        | ppm             | <b>■&lt;1</b> | <br> |  |
| Lead          | ppm             | ■0            | <br> |  |
| Tin           | ppm             | <b>■&lt;1</b> | <br> |  |
| Aluminum      | ppm             | <b>0</b>      | <br> |  |
| Chromium      | ppm             | <b>2</b>      | <br> |  |
| Molybdenum    | ppm             | <b>2</b>      | <br> |  |
| Nickel        | ppm             | ■0            | <br> |  |
| Titanium      | ppm             | 0             | <br> |  |
| Silver        | ppm             | 0             | <br> |  |
| Manganese     | ppm             | <b>4</b>      | <br> |  |
| Vanadium      | ppm             | 0             | <br> |  |
|               |                 |               |      |  |
| ADDITIV       | IEC             |               |      |  |
| _             |                 |               |      |  |
| Calcium       | ppm             | ■38           | <br> |  |
| Magnesium     | ppm             | <b>10</b>     | <br> |  |
| Zinc          | ppm             | <b>18</b>     | <br> |  |
| Phosphorus    | ppm             | 639           | <br> |  |
| Barium        | ppm             | <b>■</b> 0    | <br> |  |
| Boron         | ppm             | ■84           | <br> |  |