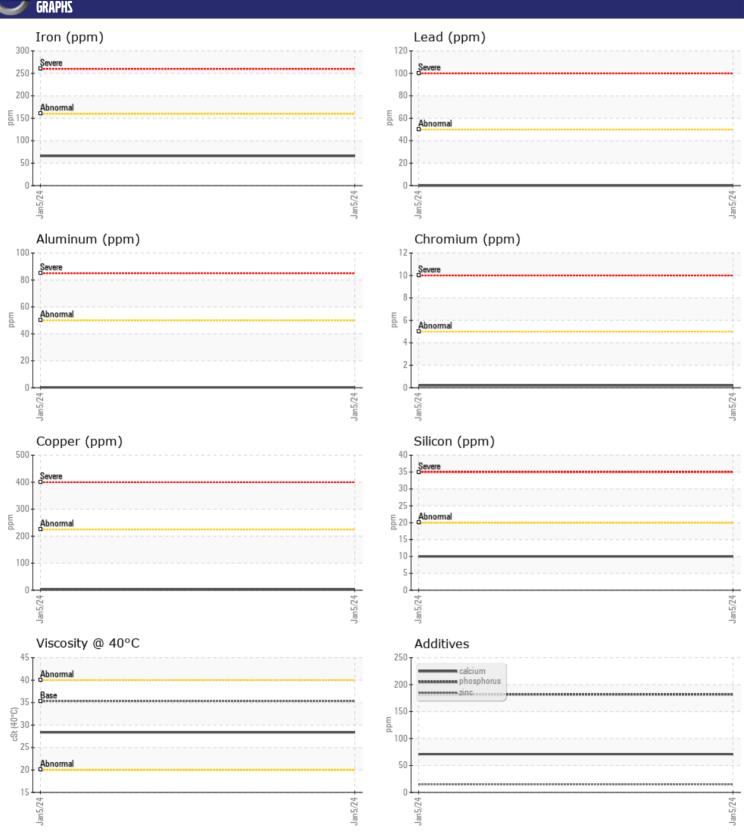

CONSTRUCTION EQUIPMENT
647620 SUWANNEE CO VOLVO L70H 625304 - TRANSMISSION

Sample No: VCP418202

Oil Type: **VOLVO AUTOMATIC TRANSMISSION FLUID AT102** 

Job No: 647620 SUWANNEE CO

| SAMPLE INFORMATION   Sample Number   VCP418202                                                                                                                                                                                                                                                                                                                                                                                                                                                                                                                                                                                                                                                                                                                                                                                                                                                                                                                                                                                                                                                                                                                                                                                                                                                                                                                                                                                                                                                                                                                                                                                                                                                                                                                                                                                                                                                                                                                                                                                                                                                                               | VOLVO         |              |            |      |  |
|------------------------------------------------------------------------------------------------------------------------------------------------------------------------------------------------------------------------------------------------------------------------------------------------------------------------------------------------------------------------------------------------------------------------------------------------------------------------------------------------------------------------------------------------------------------------------------------------------------------------------------------------------------------------------------------------------------------------------------------------------------------------------------------------------------------------------------------------------------------------------------------------------------------------------------------------------------------------------------------------------------------------------------------------------------------------------------------------------------------------------------------------------------------------------------------------------------------------------------------------------------------------------------------------------------------------------------------------------------------------------------------------------------------------------------------------------------------------------------------------------------------------------------------------------------------------------------------------------------------------------------------------------------------------------------------------------------------------------------------------------------------------------------------------------------------------------------------------------------------------------------------------------------------------------------------------------------------------------------------------------------------------------------------------------------------------------------------------------------------------------|---------------|--------------|------------|------|--|
| Sample Number   VCP418202                                                                                                                                                                                                                                                                                                                                                                                                                                                                                                                                                                                                                                                                                                                                                                                                                                                                                                                                                                                                                                                                                                                                                                                                                                                                                                                                                                                                                                                                                                                                                                                                                                                                                                                                                                                                                                                                                                                                                                                                                                                                                                    | ZAMPII        | FINFORMATION | V          |      |  |
| Sample Date   05 Jan 2024                                                                                                                                                                                                                                                                                                                                                                                                                                                                                                                                                                                                                                                                                                                                                                                                                                                                                                                                                                                                                                                                                                                                                                                                                                                                                                                                                                                                                                                                                                                                                                                                                                                                                                                                                                                                                                                                                                                                                                                                                                                                                                    |               |              |            |      |  |
| Machine Hours                                                                                                                                                                                                                                                                                                                                                                                                                                                                                                                                                                                                                                                                                                                                                                                                                                                                                                                                                                                                                                                                                                                                                                                                                                                                                                                                                                                                                                                                                                                                                                                                                                                                                                                                                                                                                                                                                                                                                                                                                                                                                                                |               |              |            |      |  |
| Dil Hours                                                                                                                                                                                                                                                                                                                                                                                                                                                                                                                                                                                                                                                                                                                                                                                                                                                                                                                                                                                                                                                                                                                                                                                                                                                                                                                                                                                                                                                                                                                                                                                                                                                                                                                                                                                                                                                                                                                                                                                                                                                                                                                    |               |              |            |      |  |
| Not Changed   Not Changed   Normal    |               |              |            |      |  |
| Sample Status                                                                                                                                                                                                                                                                                                                                                                                                                                                                                                                                                                                                                                                                                                                                                                                                                                                                                                                                                                                                                                                                                                                                                                                                                                                                                                                                                                                                                                                                                                                                                                                                                                                                                                                                                                                                                                                                                                                                                                                                                                                                                                                |               |              |            |      |  |
| OIL CONDITION  Visc @ 40°C                                                                                                                                                                                                                                                                                                                                                                                                                                                                                                                                                                                                                                                                                                                                                                                                                                                                                                                                                                                                                                                                                                                                                                                                                                                                                                                                                                                                                                                                                                                                                                                                                                                                                                                                                                                                                                                                                                                                                                                                                                                                                                   |               |              | _          |      |  |
| OIL CONDITION                                                                                                                                                                                                                                                                                                                                                                                                                                                                                                                                                                                                                                                                                                                                                                                                                                                                                                                                                                                                                                                                                                                                                                                                                                                                                                                                                                                                                                                                                                                                                                                                                                                                                                                                                                                                                                                                                                                                                                                                                                                                                                                | Sample Status |              | NOKWAL     | <br> |  |
| Volto   Contamination   Cont | VOLVO         |              |            |      |  |
| CONTAMINATION  Water                                                                                                                                                                                                                                                                                                                                                                                                                                                                                                                                                                                                                                                                                                                                                                                                                                                                                                                                                                                                                                                                                                                                                                                                                                                                                                                                                                                                                                                                                                                                                                                                                                                                                                                                                                                                                                                                                                                                                                                                                                                                                                         | OIL CON       | IDITION      |            |      |  |
| CONTAMINATION  Water                                                                                                                                                                                                                                                                                                                                                                                                                                                                                                                                                                                                                                                                                                                                                                                                                                                                                                                                                                                                                                                                                                                                                                                                                                                                                                                                                                                                                                                                                                                                                                                                                                                                                                                                                                                                                                                                                                                                                                                                                                                                                                         | Visc @ 40°C   | cSt          | ■28.38     | <br> |  |
| CONTAMINATION   Water                                                                                                                                                                                                                                                                                                                                                                                                                                                                                                                                                                                                                                                                                                                                                                                                                                                                                                                                                                                                                                                                                                                                                                                                                                                                                                                                                                                                                                                                                                                                                                                                                                                                                                                                                                                                                                                                                                                                                                                                                                                                                                        |               |              |            |      |  |
| NEG                                                                                                                                                                                                                                                                                                                                                                                                                                                                                                                                                                                                                                                                                                                                                                                                                                                                                                                                                                                                                                                                                                                                                                                                                                                                                                                                                                                                                                                                                                                                                                                                                                                                                                                                                                                                                                                                                                                                                                                                                                                                                                                          | VOLVO         | MINATION     |            |      |  |
| Solition                                                                                                                                                                                                                                                                                                                                                                                                                                                                                                                                                                                                                                                                                                                                                                                                                                                                                                                                                                                                                                                                                                                                                                                                                                                                                                                                                                                                                                                                                                                                                                                                                                                                                                                                                                                                                                                                                                                                                                                                                                                                                                                     | _             |              |            |      |  |
| Sodium                                                                                                                                                                                                                                                                                                                                                                                                                                                                                                                                                                                                                                                                                                                                                                                                                                                                                                                                                                                                                                                                                                                                                                                                                                                                                                                                                                                                                                                                                                                                                                                                                                                                                                                                                                                                                                                                                                                                                                                                                                                                                                                       | Water         | %            |            | <br> |  |
|                                                                                                                                                                                                                                                                                                                                                                                                                                                                                                                                                                                                                                                                                                                                                                                                                                                                                                                                                                                                                                                                                                                                                                                                                                                                                                                                                                                                                                                                                                                                                                                                                                                                                                                                                                                                                                                                                                                                                                                                                                                                                                                              | Silicon       | ppm          |            | <br> |  |
| WEAR METALS  ron                                                                                                                                                                                                                                                                                                                                                                                                                                                                                                                                                                                                                                                                                                                                                                                                                                                                                                                                                                                                                                                                                                                                                                                                                                                                                                                                                                                                                                                                                                                                                                                                                                                                                                                                                                                                                                                                                                                                                                                                                                                                                                             |               | ppm          | _          | <br> |  |
| WEAR METALS                                                                                                                                                                                                                                                                                                                                                                                                                                                                                                                                                                                                                                                                                                                                                                                                                                                                                                                                                                                                                                                                                                                                                                                                                                                                                                                                                                                                                                                                                                                                                                                                                                                                                                                                                                                                                                                                                                                                                                                                                                                                                                                  | Potassium     | ppm          | ■1         | <br> |  |
| WEAR METALS                                                                                                                                                                                                                                                                                                                                                                                                                                                                                                                                                                                                                                                                                                                                                                                                                                                                                                                                                                                                                                                                                                                                                                                                                                                                                                                                                                                                                                                                                                                                                                                                                                                                                                                                                                                                                                                                                                                                                                                                                                                                                                                  | VOLVO         |              |            |      |  |
| Copper                                                                                                                                                                                                                                                                                                                                                                                                                                                                                                                                                                                                                                                                                                                                                                                                                                                                                                                                                                                                                                                                                                                                                                                                                                                                                                                                                                                                                                                                                                                                                                                                                                                                                                                                                                                                                                                                                                                                                                                                                                                                                                                       | WEAR N        | METALS       |            |      |  |
| Copper                                                                                                                                                                                                                                                                                                                                                                                                                                                                                                                                                                                                                                                                                                                                                                                                                                                                                                                                                                                                                                                                                                                                                                                                                                                                                                                                                                                                                                                                                                                                                                                                                                                                                                                                                                                                                                                                                                                                                                                                                                                                                                                       | _             |              | <b></b> 66 | <br> |  |
| Lead                                                                                                                                                                                                                                                                                                                                                                                                                                                                                                                                                                                                                                                                                                                                                                                                                                                                                                                                                                                                                                                                                                                                                                                                                                                                                                                                                                                                                                                                                                                                                                                                                                                                                                                                                                                                                                                                                                                                                                                                                                                                                                                         |               |              |            |      |  |
| Tin ppm 0                                                                                                                                                                                                                                                                                                                                                                                                                                                                                                                                                                                                                                                                                                                                                                                                                                                                                                                                                                                                                                                                                                                                                                                                                                                                                                                                                                                                                                                                                                                                                                                                                                                                                                                                                                                                                                                                                                                                                                                                                                                                                                                    | Lead          |              | _          | <br> |  |
| Aluminum ppm                                                                                                                                                                                                                                                                                                                                                                                                                                                                                                                                                                                                                                                                                                                                                                                                                                                                                                                                                                                                                                                                                                                                                                                                                                                                                                                                                                                                                                                                                                                                                                                                                                                                                                                                                                                                                                                                                                                                                                                                                                                                                                                 | Tin           |              |            | <br> |  |
| Chromium ppm                                                                                                                                                                                                                                                                                                                                                                                                                                                                                                                                                                                                                                                                                                                                                                                                                                                                                                                                                                                                                                                                                                                                                                                                                                                                                                                                                                                                                                                                                                                                                                                                                                                                                                                                                                                                                                                                                                                                                                                                                                                                                                                 |               |              |            | <br> |  |
| Molybdenum ppm 0                                                                                                                                                                                                                                                                                                                                                                                                                                                                                                                                                                                                                                                                                                                                                                                                                                                                                                                                                                                                                                                                                                                                                                                                                                                                                                                                                                                                                                                                                                                                                                                                                                                                                                                                                                                                                                                                                                                                                                                                                                                                                                             |               |              | _          | <br> |  |
| Nickel                                                                                                                                                                                                                                                                                                                                                                                                                                                                                                                                                                                                                                                                                                                                                                                                                                                                                                                                                                                                                                                                                                                                                                                                                                                                                                                                                                                                                                                                                                                                                                                                                                                                                                                                                                                                                                                                                                                                                                                                                                                                                                                       |               |              | _          | <br> |  |
| Titanium                                                                                                                                                                                                                                                                                                                                                                                                                                                                                                                                                                                                                                                                                                                                                                                                                                                                                                                                                                                                                                                                                                                                                                                                                                                                                                                                                                                                                                                                                                                                                                                                                                                                                                                                                                                                                                                                                                                                                                                                                                                                                                                     | Nickel        |              | _          | <br> |  |
| Calcium   ppm   0                                                                                                                                                                                                                                                                                                                                                                                                                                                                                                                                                                                                                                                                                                                                                                                                                                                                                                                                                                                                                                                                                                                                                                                                                                                                                                                                                                                                                                                                                                                                                                                                                                                                                                                                                                                                                                                                                                                                                                                                                                                                                                            | Titanium      |              |            | <br> |  |
| Manganese         ppm         6              Vanadium         ppm         0              Calcium         ppm         71              Magnesium         ppm         0              Zinc         ppm         15              Phosphorus         ppm         182                                                                                                                                                                                                                                                                                                                                                                                                                                                                                                                                                                                                                                                                                                                                                                                                                                                                                                                                                                                                                                                                                                                                                                                                                                                                                                                                                                                                                                                                                                                                                                                                                                                                                                                                                                                                                                                                | Silver        |              | <b>■</b> 0 | <br> |  |
| ADDITIVES  Calcium ppm                                                                                                                                                                                                                                                                                                                                                                                                                                                                                                                                                                                                                                                                                                                                                                                                                                                                                                                                                                                                                                                                                                                                                                                                                                                                                                                                                                                                                                                                                                                                                                                                                                                                                                                                                                                                                                                                                                                                                                                                                                                                                                       | Manganese     |              | _          | <br> |  |
| ADDITIVES  Calcium ppm 71  Magnesium ppm 0  Zinc ppm 15  Phosphorus ppm 182                                                                                                                                                                                                                                                                                                                                                                                                                                                                                                                                                                                                                                                                                                                                                                                                                                                                                                                                                                                                                                                                                                                                                                                                                                                                                                                                                                                                                                                                                                                                                                                                                                                                                                                                                                                                                                                                                                                                                                                                                                                  | Vanadium      |              | 0          | <br> |  |
| ADDITIVES           Calcium         ppm         71              Magnesium         ppm         0              Zinc         ppm         15              Phosphorus         ppm         182                                                                                                                                                                                                                                                                                                                                                                                                                                                                                                                                                                                                                                                                                                                                                                                                                                                                                                                                                                                                                                                                                                                                                                                                                                                                                                                                                                                                                                                                                                                                                                                                                                                                                                                                                                                                                                                                                                                                     |               |              |            |      |  |
| Calcium         ppm         71              Magnesium         ppm         0              Zinc         ppm         15              Phosphorus         ppm         182                                                                                                                                                                                                                                                                                                                                                                                                                                                                                                                                                                                                                                                                                                                                                                                                                                                                                                                                                                                                                                                                                                                                                                                                                                                                                                                                                                                                                                                                                                                                                                                                                                                                                                                                                                                                                                                                                                                                                         | ADDITIO       | VEC          |            |      |  |
| Magnesium         ppm         0              Zinc         ppm         15              Phosphorus         ppm         182                                                                                                                                                                                                                                                                                                                                                                                                                                                                                                                                                                                                                                                                                                                                                                                                                                                                                                                                                                                                                                                                                                                                                                                                                                                                                                                                                                                                                                                                                                                                                                                                                                                                                                                                                                                                                                                                                                                                                                                                     | _             | 152          |            |      |  |
| Zinc ppm 15 Phosphorus ppm 182                                                                                                                                                                                                                                                                                                                                                                                                                                                                                                                                                                                                                                                                                                                                                                                                                                                                                                                                                                                                                                                                                                                                                                                                                                                                                                                                                                                                                                                                                                                                                                                                                                                                                                                                                                                                                                                                                                                                                                                                                                                                                               |               |              | _          | <br> |  |
| Phosphorus ppm 182                                                                                                                                                                                                                                                                                                                                                                                                                                                                                                                                                                                                                                                                                                                                                                                                                                                                                                                                                                                                                                                                                                                                                                                                                                                                                                                                                                                                                                                                                                                                                                                                                                                                                                                                                                                                                                                                                                                                                                                                                                                                                                           | Magnesium     | ppm          |            | <br> |  |
|                                                                                                                                                                                                                                                                                                                                                                                                                                                                                                                                                                                                                                                                                                                                                                                                                                                                                                                                                                                                                                                                                                                                                                                                                                                                                                                                                                                                                                                                                                                                                                                                                                                                                                                                                                                                                                                                                                                                                                                                                                                                                                                              | Zinc          |              |            | <br> |  |
| Barium ppm <b>0</b>                                                                                                                                                                                                                                                                                                                                                                                                                                                                                                                                                                                                                                                                                                                                                                                                                                                                                                                                                                                                                                                                                                                                                                                                                                                                                                                                                                                                                                                                                                                                                                                                                                                                                                                                                                                                                                                                                                                                                                                                                                                                                                          | Phosphorus    |              |            |      |  |
|                                                                                                                                                                                                                                                                                                                                                                                                                                                                                                                                                                                                                                                                                                                                                                                                                                                                                                                                                                                                                                                                                                                                                                                                                                                                                                                                                                                                                                                                                                                                                                                                                                                                                                                                                                                                                                                                                                                                                                                                                                                                                                                              | Barium        | ppm          | <b>0</b>   | <br> |  |