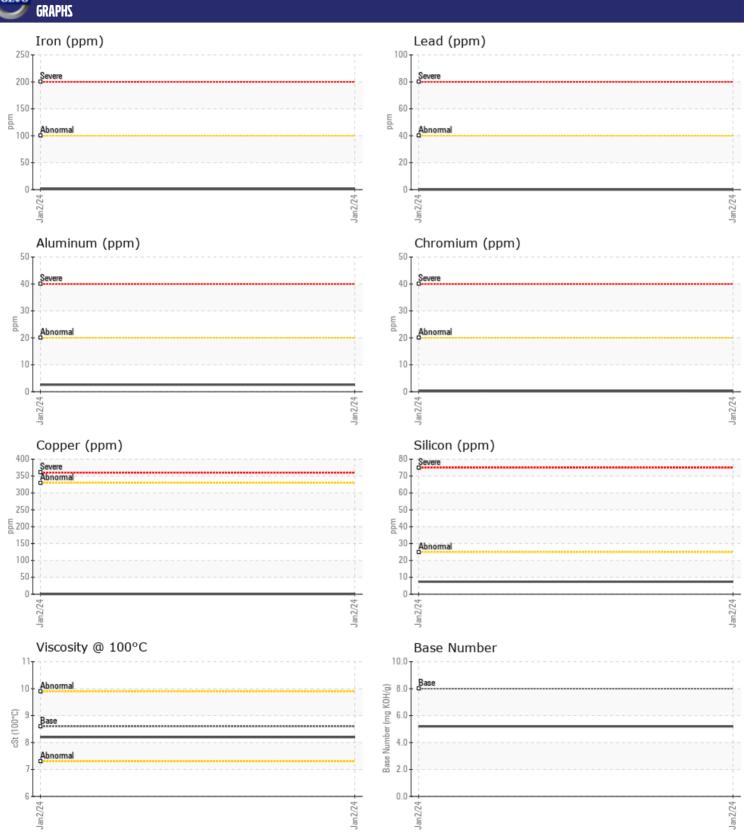

## CONSTRUCTION EQUIPMENT TOYOTA TUNDRA 414749 - DIESEL ENGINE

Sample No: VCP449111
Oil Type: MOBIL 1 0W20

Job No:

| VOLVO                |                |               |  |  |  |
|----------------------|----------------|---------------|--|--|--|
|                      | NFORMATION     |               |  |  |  |
| Sample Number        | . <del>.</del> | VCP449111     |  |  |  |
| Sample Date          |                | 02 Jan 2024   |  |  |  |
| Machine Hours        |                | 272000        |  |  |  |
| Oil Hours            |                | 4000          |  |  |  |
| Oil Changed          |                | Changed       |  |  |  |
| Sample Status        |                | NORMAL        |  |  |  |
|                      |                |               |  |  |  |
| OIL CONDITION        |                |               |  |  |  |
| Visc @ 100°C         | cSt            | ■8.2          |  |  |  |
| Base Number (BN)     | mg KOH/g       | <b>■5.2</b>   |  |  |  |
| Oxidation (PA)       | %              | 53            |  |  |  |
|                      |                |               |  |  |  |
| CONTAMI              | NATION         |               |  |  |  |
| Water                | %              | NEG           |  |  |  |
| Soot %               | %              | MEG<br>■0     |  |  |  |
| Nitration (PA)       | %              | 73            |  |  |  |
| Sulfation (PA)       | %              | 56            |  |  |  |
| Glycol               | %              | NEG           |  |  |  |
| Fuel                 | %              | <1.0          |  |  |  |
| Silicon              | ppm            | <b>7</b>      |  |  |  |
| Sodium               | ppm            | ■0            |  |  |  |
| Potassium            | ppm            | ■2            |  |  |  |
|                      | 1.1.           | _             |  |  |  |
| WEAR METALS          |                |               |  |  |  |
| _                    |                | <u> </u>      |  |  |  |
| Iron                 | ppm            | <b>2</b>      |  |  |  |
| Copper               | ppm            | <b>■&lt;1</b> |  |  |  |
| Lead                 | ppm            | <b>■</b> 0    |  |  |  |
| Tin                  | ppm            | <b>0</b>      |  |  |  |
| Aluminum<br>Chromium | ppm            | <b>■3</b>     |  |  |  |
| Molybdenum           | ppm            | <b>■</b> 67   |  |  |  |
| Nickel               | ppm            | <b>0</b>      |  |  |  |
| Titanium             | ppm            | <1            |  |  |  |
| Silver               | ppm            | ■0            |  |  |  |
| Manganese            | ppm            | <b>■</b> <1   |  |  |  |
| Vanadium             | ppm            | 0             |  |  |  |
|                      | le le          |               |  |  |  |
| ADDITION             |                |               |  |  |  |
| Calcium              | ppm            | <b>874</b>    |  |  |  |
| Magnesium            | ppm            | <b>455</b>    |  |  |  |
| Zinc                 | ppm            | <b>679</b>    |  |  |  |
| Phosphorus           | ppm            | ■739          |  |  |  |
| Barium               | ppm            | <b>■</b> 0    |  |  |  |

## Diagnosis

Resample at the next service interval to monitor. All component wear rates are normal. There is no indication of any contamination in the oil. The BN result indicates that there is suitable alkalinity remaining in the oil. The condition of the oil is suitable for further service.