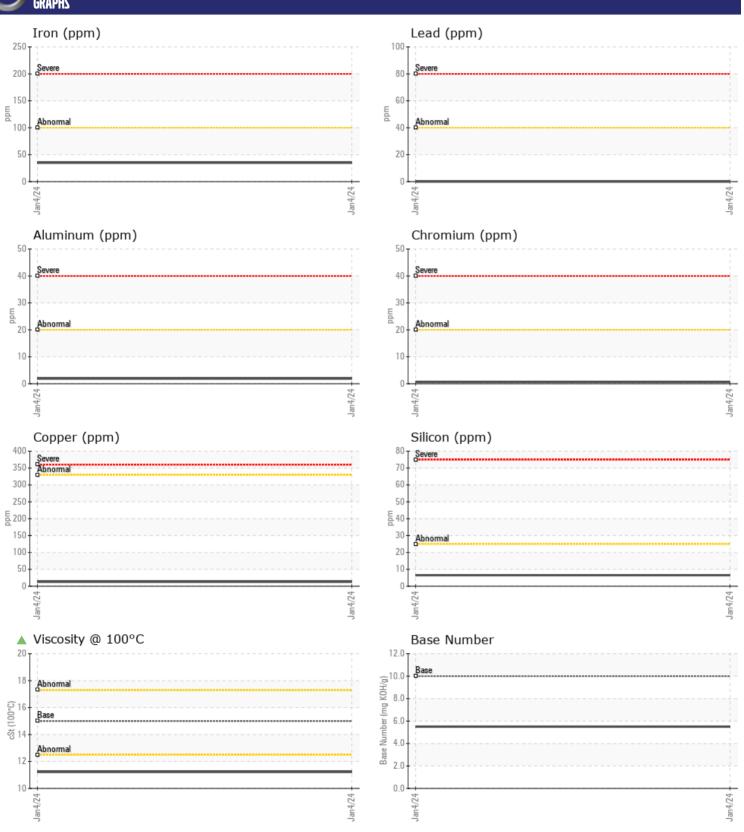

CONSTRUCTION EQUIPMENT
647 165 DETROIT IRON SENNEBOGEN 825 3520 - DIESEL ENGINE

**Sample No:** VCP452299

Oil Type: VOLVO ULTRA DIESEL ENGINE OIL 15W40 VDS-3

Job No: 647165 DETROIT IRON

| SAMPLE IN        | NFORMATION |              |      |  |
|------------------|------------|--------------|------|--|
| Sample Number    | -          | VCP452299    | <br> |  |
| Sample Date      |            | 04 Jan 2024  | <br> |  |
| Machine Hours    |            | 1915         | <br> |  |
| Oil Hours        |            | 500          | <br> |  |
| Oil Changed      |            | Changed      | <br> |  |
| Sample Status    |            | ATTENTION    | <br> |  |
|                  |            |              |      |  |
| OIT CONDI.       | TION       |              |      |  |
| Visc @ 100°C     | cSt        | <b>11.22</b> | <br> |  |
| Base Number (BN) | mg KOH/g   | <b>■</b> 5.5 | <br> |  |
| Oxidation (PA)   | %          | 87           | <br> |  |
| VOLVO            |            |              |      |  |
| CONTAMIN         | ATION      |              |      |  |
| Water            | %          | NEG          | <br> |  |
| Soot %           | 0/_        | m 0 2        |      |  |

| CONTAMINATION  |     |            |  |  |  |  |
|----------------|-----|------------|--|--|--|--|
| Water          | %   | NEG        |  |  |  |  |
| Soot %         | %   | ■ 0.3      |  |  |  |  |
| Nitration (PA) | %   | 90         |  |  |  |  |
| Sulfation (PA) | %   | 65         |  |  |  |  |
| Glycol         | %   | NEG        |  |  |  |  |
| Fuel           | %   | ■1.3       |  |  |  |  |
| Silicon        | ppm | <b>6</b>   |  |  |  |  |
| Sodium         | ppm | <b>■</b> 3 |  |  |  |  |
| Potassium      | ppm | <b>□</b> 2 |  |  |  |  |

| VOLVO      |          |               |      |  |
|------------|----------|---------------|------|--|
| WEAD       | METALS   |               |      |  |
| WEAR       | ME I YEZ |               |      |  |
| Iron       | ppm      | ■35           | <br> |  |
| Copper     | ppm      | <b>13</b>     | <br> |  |
| Lead       | ppm      | <b>■</b> 0    | <br> |  |
| Tin        | ppm      | <b>■&lt;1</b> | <br> |  |
| Aluminum   | ppm      | <b>2</b>      | <br> |  |
| Chromium   | ppm      | <b>■&lt;1</b> | <br> |  |
| Molybdenum | ppm      | <b>45</b>     | <br> |  |
| Nickel     | ppm      | ■0            | <br> |  |
| Titanium   | ppm      | <1            | <br> |  |
| Silver     | ppm      | ■0            | <br> |  |
| Manganese  | ppm      | <b>1</b>      | <br> |  |
| Vanadium   | ppm      | <1            | <br> |  |
|            |          |               |      |  |

## Diagnosis

Oil and filter change at the time of sampling has been noted. Resample at the next service interval to monitor.All component wear rates are normal. Fuel content negligible. There is no indication of any contamination in the oil. The oil viscosity is lower than normal. The BN result indicates that there is suitable alkalinity remaining in the oil. Confirm oil type.