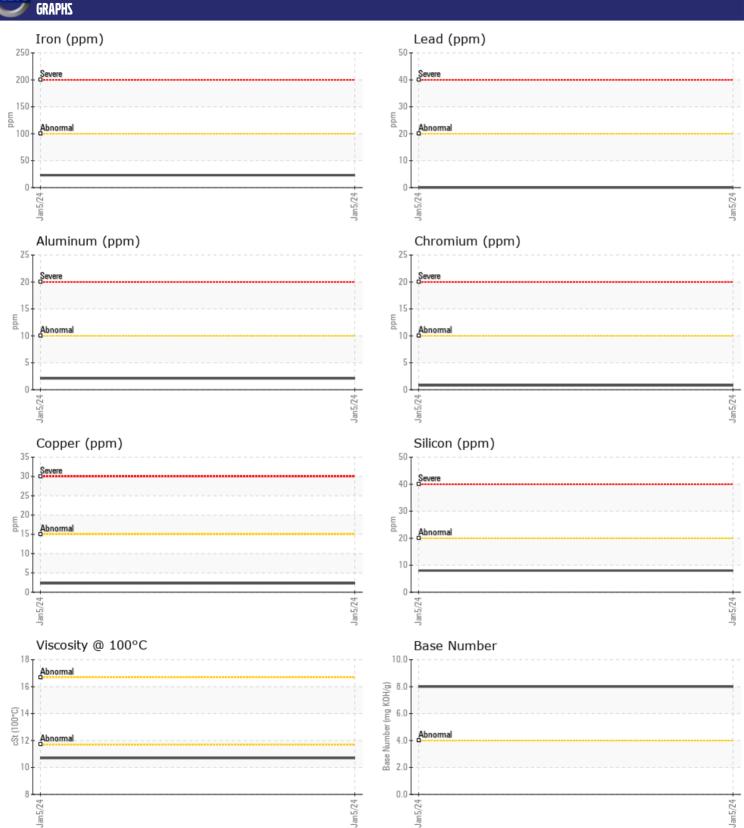

## **CONSTRUCTION EQUIPMENT**

436205 STONE PLUS VOLVO L35GS 03420312 - DIESEL ENGINE

VCP435560 **Sample No:** Oil Type: {unknown}

Job No: 436205 STONE PLUS

| SAMPLE II             | NFORMATION |              |      |  |
|-----------------------|------------|--------------|------|--|
| Sample Number         | -          | VCP435560    | <br> |  |
|                       |            |              |      |  |
| Sample Date           |            | 05 Jan 2024  | <br> |  |
| Machine Hours         |            | 5015         | <br> |  |
| Oil Hours             |            | 0            | <br> |  |
| Oil Changed           |            | Changed      | <br> |  |
| Sample Status         |            | NORMAL       | <br> |  |
| VOLVO                 |            |              |      |  |
| OIL CONDI             | TION       |              |      |  |
| Visc @ 100°C          | cSt        | 10.7         | <br> |  |
| Base Number (BN)      | mg KOH/g   | ■8.0         | <br> |  |
| Oxidation (PA)        | %          | 91           | <br> |  |
|                       |            |              |      |  |
| CONTAMIN              | NATION     |              |      |  |
| Water                 | %          | NEG          | <br> |  |
| Soot %                | %          | <b>■ 0.3</b> | <br> |  |
| Nitration (PA)        | %          | 85           | <br> |  |
|                       |            | 61           |      |  |
| Sulfation (PA)        | %          |              | <br> |  |
| Glycol                | %          | NEG          | <br> |  |
| Fuel                  | %          | ■ 0.6        | <br> |  |
| Silicon               | ppm        | <b>8</b>     | <br> |  |
| Sodium                | ppm        | <b>6</b>     | <br> |  |
| Potassium             | ppm        | <b>■</b> 3   | <br> |  |
| VOLVO                 |            |              |      |  |
| WEAR ME               | TALS       |              |      |  |
| Iron                  | ppm        | ■23          | <br> |  |
| Copper                | ppm        | <b>2</b>     | <br> |  |
| Lead                  | ppm        | ■0           | <br> |  |
| Tin                   | ppm        | <1           | <br> |  |
| Aluminum              | ppm        | <b>2</b>     | <br> |  |
| Chromium              | ppm        | <b>-</b> <1  | <br> |  |
| Molybdenum            | ppm        | ■37          | <br> |  |
| Nickel                | ppm        | <b>0</b>     | <br> |  |
| Titanium              | ppm        | <1           | <br> |  |
| Silver                | ррт        | ■0           | <br> |  |
|                       |            | <1           | <br> |  |
| Manganese<br>Vanadium | ppm        | <1           | <br> |  |
|                       | ppm        | < I          | <br> |  |
| VOLVO                 |            |              |      |  |
| ADDITIVE:             | <u> </u>   |              |      |  |
| Calcium               | ppm        | <b>1525</b>  | <br> |  |
| Magnesium             | ppm        | <b>461</b>   | <br> |  |
|                       |            | = 4000       |      |  |

## Diagnosis

Oil and filter change at the time of sampling has been noted. Resample at the next service interval to monitor. Please specify the brand, type, and viscosity of the oil on your next sample.All component wear rates are normal. Fuel content negligible. There is no indication of any contamination in the oil. The BN result indicates that there is suitable alkalinity remaining in the oil. The condition of the oil is acceptable for the time in service.