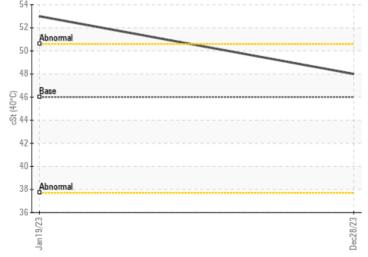

## **CONSTRUCTION EQUIPMENT**

646159 DIPRO CATERPILLAR 972 2686 - HYDRAULIC SYSTEM

Sample No: VCP452302

Oil Type: VOLVO SUPER HYDRAULIC OIL 46

**Job No:** 646159 DIPRO

| VOLVO            |            |               |             |      |
|------------------|------------|---------------|-------------|------|
| SAMPLE IN        | NFORMATION |               |             |      |
| Sample Number    | -          | VCP452302     | VCP383064   | <br> |
| Sample Date      |            | 28 Dec 2023   | 19 Jan 2023 | <br> |
| Machine Hours    |            | 12902         | 10401       | <br> |
| Oil Hours        |            | 4000          | 2000        | <br> |
| Oil Changed      |            | Changed       | Not Changd  | <br> |
| Sample Status    |            | ABNORMAL      | ABNORMAL    | <br> |
|                  |            |               |             |      |
| OIL CONDI.       | TION       |               |             |      |
|                  |            | <b>—</b> 40.0 |             |      |
| Visc @ 40°C      | cSt        | <b>48.0</b>   | 53.0        | <br> |
| Acid Number (AN) | mg KOH/g   | ■1.34         | ■ 1.51      | <br> |
| VOLVO            |            |               |             |      |
| CONTAMIN         | NATION     |               |             |      |
| Water            | %          | NEG           | NEG         | <br> |
| Silicon          | ppm        | <b>12</b>     | 14          | <br> |
| Sodium           | ppm        | <b>■3</b>     | <b>4</b>    | <br> |
| Potassium        | ppm        | <b>1</b>      | 0           | <br> |
|                  | le le      |               |             |      |
| VOLVO            | TALE       |               |             |      |
| WEAR ME          | IALS       |               |             |      |
| Iron             | ppm        | <b>6</b>      | <b>2</b>    | <br> |
| Copper           | ppm        | <b>■</b> 9    | <b>3</b>    | <br> |
| Lead             | ppm        | <b>2</b>      | ■3          | <br> |
| Tin              | ppm        | <b>■</b> <1   | <b>-</b> <1 | <br> |
| Aluminum         | ppm        | <b></b>       | <b>-</b> <1 | <br> |
| Chromium         | ppm        | <b>1</b>      | <b>-</b> <1 | <br> |
| Molybdenum       | ppm        | <b>0</b>      | <b>0</b>    | <br> |
| Nickel           | ppm        | <b>■</b> 0    | <b>0</b>    | <br> |
| Titanium         | ppm        | 0             | 0           | <br> |
| Silver           | ppm        | 0             | 0           | <br> |
| Manganese        | ppm        | <b>■</b> <1   | ■0          | <br> |
| Vanadium         | ppm        | 0             | 0           | <br> |
|                  |            |               |             | <br> |
| ADDITIVES        | 2          |               |             |      |
| Calcium          | ppm        | <b>160</b>    | □144        | <br> |
| Magnesium        | ppm        | <b>6</b>      | <b>2</b>    | <br> |
| Zinc             | ppm        | <b>790</b>    | <b>686</b>  | <br> |
| Phosphorus       | ppm        | <b>542</b>    | <b>496</b>  | <br> |
| Barium           | ppm        | <b>0</b>      | ■0          | <br> |
| Boron            | ppm        | <b>-</b> <1   | <b>0</b>    | <br> |
|                  |            |               |             |      |

## GRAPHS

Viscosity @ 40°C

1.6 1.4 1.2 1.2 1.0 0.8 0.8 0.8 0.4 0.4

Acid Number

0.0

Jan 19/23