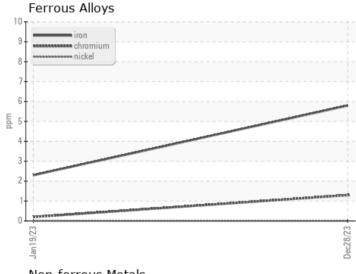

## **CONSTRUCTION EQUIPMENT**

646159 DIPRO CATERPILLAR 972 2686 - HYDRAULIC SYSTEM

Sample No: VCP452302

Oil Type: VOLVO SUPER HYDRAULIC OIL 46

**Job No:** 646159 DIPRO

| VOLVO            |            |               |             |      |
|------------------|------------|---------------|-------------|------|
| SAMPLE IN        | NFORMATION |               |             |      |
| Sample Number    | -          | VCP452302     | VCP383064   | <br> |
| Sample Date      |            | 28 Dec 2023   | 19 Jan 2023 | <br> |
| Machine Hours    |            | 12902         | 10401       | <br> |
| Oil Hours        |            | 4000          | 2000        | <br> |
| Oil Changed      |            | Changed       | Not Changd  | <br> |
| Sample Status    |            | ABNORMAL      | ABNORMAL    | <br> |
|                  |            |               |             |      |
| OIL CONDI.       | TION       |               |             |      |
|                  |            | <b>—</b> 40.0 |             |      |
| Visc @ 40°C      | cSt        | <b>48.0</b>   | 53.0        | <br> |
| Acid Number (AN) | mg KOH/g   | ■1.34         | ■ 1.51      | <br> |
| VOLVO            |            |               |             |      |
| CONTAMIN         | NATION     |               |             |      |
| Water            | %          | NEG           | NEG         | <br> |
| Silicon          | ppm        | <b>12</b>     | 14          | <br> |
| Sodium           | ppm        | <b>■3</b>     | <b>4</b>    | <br> |
| Potassium        | ppm        | <b>1</b>      | 0           | <br> |
|                  | le le      |               |             |      |
| VOLVO            | TALE       |               |             |      |
| WEAR ME          | IALS       |               |             |      |
| Iron             | ppm        | <b>6</b>      | <b>2</b>    | <br> |
| Copper           | ppm        | <b>■</b> 9    | <b>3</b>    | <br> |
| Lead             | ppm        | <b>2</b>      | ■3          | <br> |
| Tin              | ppm        | <b>■</b> <1   | <b>-</b> <1 | <br> |
| Aluminum         | ppm        | <b></b>       | <b>-</b> <1 | <br> |
| Chromium         | ppm        | <b>1</b>      | <b>-</b> <1 | <br> |
| Molybdenum       | ppm        | <b>0</b>      | <b>0</b>    | <br> |
| Nickel           | ppm        | <b>■</b> 0    | <b>0</b>    | <br> |
| Titanium         | ppm        | 0             | 0           | <br> |
| Silver           | ppm        | 0             | 0           | <br> |
| Manganese        | ppm        | <b>■</b> <1   | ■0          | <br> |
| Vanadium         | ppm        | 0             | 0           | <br> |
|                  |            |               |             | <br> |
| ADDITIVES        | 2          |               |             |      |
| Calcium          | ppm        | <b>160</b>    | □144        | <br> |
| Magnesium        | ppm        | <b>6</b>      | <b>2</b>    | <br> |
| Zinc             | ppm        | <b>790</b>    | <b>686</b>  | <br> |
| Phosphorus       | ppm        | <b>542</b>    | <b>496</b>  | <br> |
| Barium           | ppm        | <b>0</b>      | ■0          | <br> |
| Boron            | ppm        | <b>-</b> <1   | <b>0</b>    | <br> |
|                  |            |               |             |      |