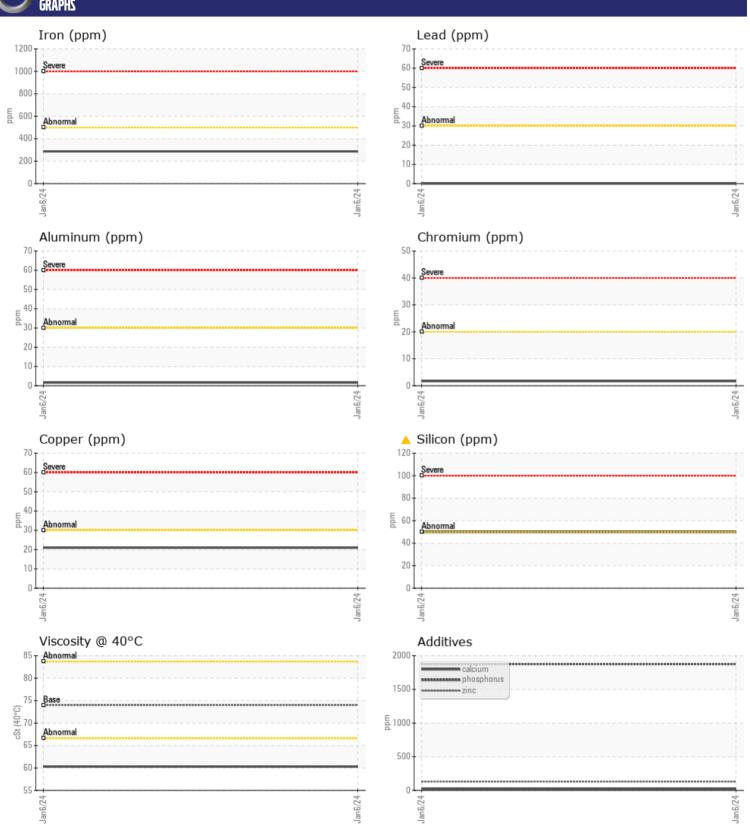

# CONSTRUCTION EQUIPMENT SPM697543-10 VOLVO A45G 352374 - DROP BOX

Sample No: VCP422312

**Oil Type:** GEAR OIL SAE 80 **Job No:** SPM697543-10

| VOLVO         |             |             |   |  |  |
|---------------|-------------|-------------|---|--|--|
| SAMPLE        | INFORMATION |             |   |  |  |
| Sample Number | -           | VCP422312   |   |  |  |
| Sample Date   |             | 06 Jan 2024 |   |  |  |
| Machine Hours |             | 4085        |   |  |  |
| Oil Hours     |             | 0           |   |  |  |
| Oil Changed   |             | N/A         |   |  |  |
| Sample Status |             | ABNORMAL    |   |  |  |
|               |             |             |   |  |  |
| OIL CONDITION |             |             |   |  |  |
| Visc @ 40°C   | cSt         | <b>60.3</b> |   |  |  |
|               |             |             |   |  |  |
| CONTAMINATION |             |             |   |  |  |
|               |             |             | - |  |  |
| Water         | %           | NEG         |   |  |  |
| Silicon       | ppm         | <u>^</u> 50 |   |  |  |
| Sodium        | ppm         | ■8          |   |  |  |
| Potassium     | ppm         | <b>■</b> 4  |   |  |  |
| VOLVO         |             |             |   |  |  |
| WEAR M        | ETALS       |             |   |  |  |
| Iron          | ppm         | ■ 287       |   |  |  |
| Copper        | ppm         | <b>21</b>   |   |  |  |
| Lead          | ppm         | ■0          |   |  |  |
| Tin           | ppm         | ■0          |   |  |  |
| Aluminum      | ppm         | <b>2</b>    |   |  |  |
| Chromium      | ppm         | <b>2</b>    |   |  |  |
| Molybdenum    | ppm         | <b>6</b>    |   |  |  |
| Nickel        | ppm         | ■0          |   |  |  |
| Titanium      | ppm         | 0           |   |  |  |
| Silver        | ppm         | 0           |   |  |  |
| Manganese     | ppm         | <b>6</b>    |   |  |  |
| Vanadium      | ppm         | 0           |   |  |  |
| VOLVO         |             |             |   |  |  |
| ADDITIV       | ES          |             |   |  |  |
| Calcium       | ppm         | <b>17</b>   |   |  |  |
| Magnesium     | ppm         | <b>■</b> 3  |   |  |  |
| Zinc          | ppm         | <b>131</b>  |   |  |  |
| Phosphorus    | ppm         | <b>1876</b> |   |  |  |
| Barium        | ppm         | <b>0</b>    |   |  |  |
| Boron         | ppm         | <b>106</b>  |   |  |  |
|               |             |             |   |  |  |

### Diagnosis

Resample at the next service interval to monitor. All component wear rates are normal. The wear metal levels do not reflect the reported failure. Elemental level of silicon (Si) above normal indicating ingress of seal material. The condition of the oil is acceptable for the time in service.