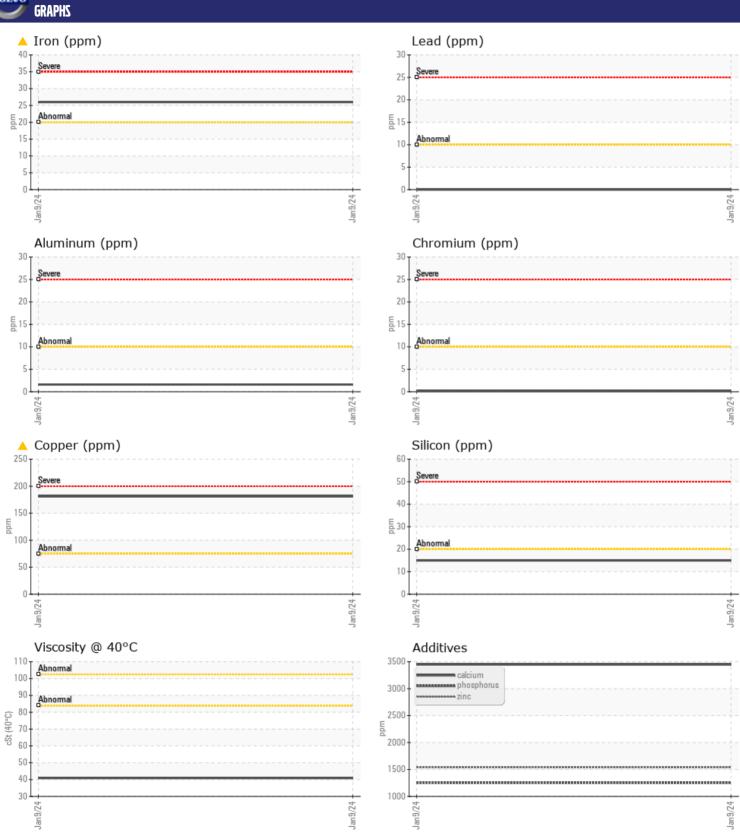

## **CONSTRUCTION EQUIPMENT**

SPM647543-10 VOLVO A45G 352374 - WET DISC BRAKE

Sample No: VCP436135
Oil Type: {unknown}

**Job No:** SPM647543-10

| TAMPI         | E INFORMATIO | Ŋ            |      |   |
|---------------|--------------|--------------|------|---|
|               |              | <u>.</u>     | <br> | _ |
| Sample Number |              | VCP436135    | <br> |   |
| Sample Date   |              | 09 Jan 2024  | <br> |   |
| Machine Hours |              | 4085         | <br> |   |
| Oil Hours     |              | 0            | <br> |   |
| Oil Changed   |              | N/A          | <br> |   |
| Sample Status |              | ABNORMAL     | <br> |   |
| VOLVO         |              |              |      |   |
| OIL CON       | IDITION      |              |      |   |
| Visc @ 40°C   | cSt          | <b>40.9</b>  | <br> |   |
|               |              | _            |      |   |
| VOLVO         | MINATION     |              |      |   |
|               | MINATION     |              |      |   |
| Water         | %            | NEG          | <br> |   |
| Silicon       | ppm          | <b>15</b>    | <br> |   |
| Sodium        | ppm          | <b>4</b>     | <br> |   |
| Potassium     | ppm          | <b>2</b>     | <br> |   |
|               |              |              |      |   |
| WEND          | METALS       |              |      |   |
| _             |              |              |      |   |
| Iron          | ppm          | <u>^</u> 26  | <br> |   |
| Copper        | ppm          | <u>▲</u> 181 | <br> |   |
| Lead          | ppm          | <b>0</b>     | <br> |   |
| Tin           | ppm          | ■0           | <br> |   |
| Aluminum      | ppm          | <b>2</b>     | <br> |   |
| Chromium      | ppm          | <b></b>      | <br> |   |
| Molybdenum    | ppm          | 0            | <br> |   |
| Nickel        | ppm          | <b>4</b>     | <br> |   |
| Titanium      | ppm          | 0            | <br> |   |
| Silver        | ppm          | 0            | <br> |   |
| Manganese     | ppm          | <1           | <br> |   |
| Vanadium      | ppm          | 0            | <br> |   |
|               |              |              |      |   |
| ADDITI        | VES          |              |      |   |
| Calcium       |              | 3448         | <br> |   |
| Magnesium     | ppm          | 7            | <br> |   |
| Zinc          | ppm          | 1538         | <br> |   |
| Phosphorus    | ppm          | 1253         | <br> |   |
| Barium        | ppm          | 0            |      |   |
|               | ppm          |              | <br> |   |
| Boron         | ppm          | 81           | <br> |   |

## Diagnosis

The oil change at the time of sampling has been noted. No corrective action is recommended at this time. Resample at the next service interval to monitor. Please specify the brand, type, and viscosity of the oil on your next sample. The iron level is abnormal. The copper level is abnormal. There is no indication of any contamination in the oil. The condition of the oil is acceptable for the time in service.