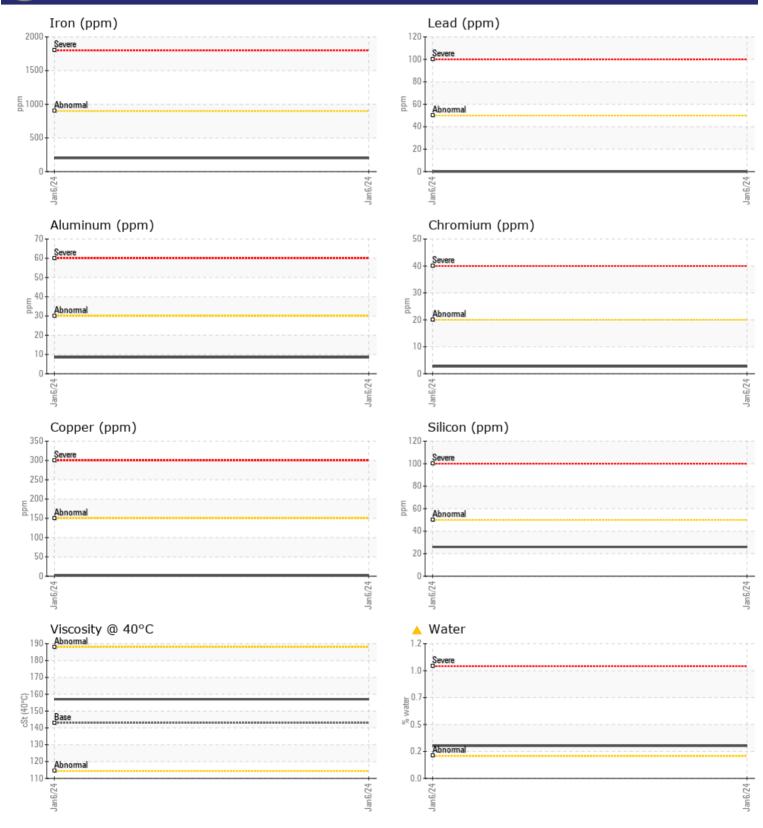

## Diagnosis

No corrective action is recommended at this time. Resample at the next service interval to monitor.All component wear rates are normal. There is a light concentration of water present in the oil. The condition of the oil is acceptable for the time in service.